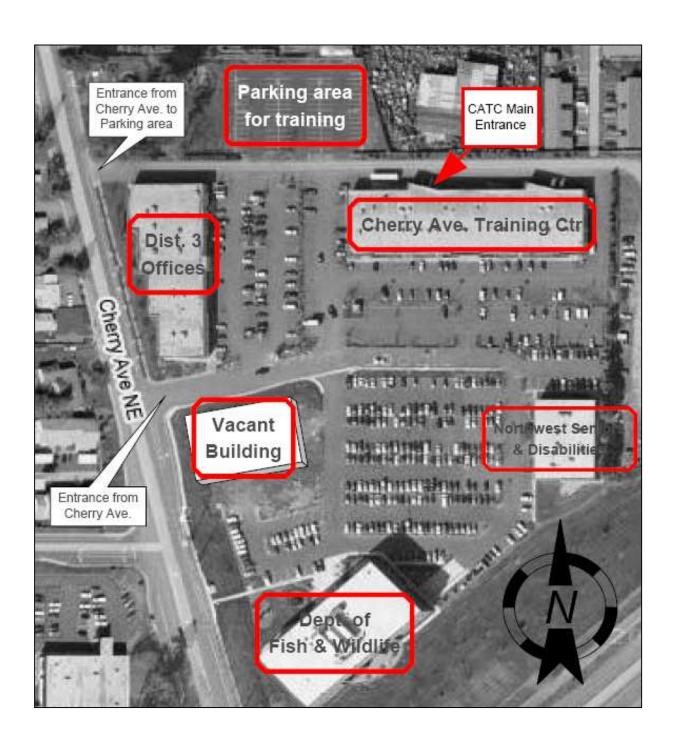

# **Cherry Ave Training Center Fort Rock Room**

3414 Cherry Ave NE, Suite 150 Keizer, OR 97303 503-373-7700 Cherry Ave Training Center is located at 3414 Cherry Ave NE, Suite 150; on the corner of Cherry Ave. & Salem Parkway in Keizer, Oregon. There is a sign for the training center next to second driveway. Please park in the north lot if possible; accessible parking is located along the south side of the building. Training is in the Fort Rock Room.

### From Portland:

- Take I-5 South towards Salem. Go approx 40 miles.
- Take exit 260 A/ Salem Parkway onto Salem Parkway (OR 99E). Go 2.6 miles
- Turn right on Cherry Ave NE, near Oregon Fish & Wildlife.
- At the second driveway, next to the *DHS Training Center* sign, turn right.

# From Eugene:

- Take *I-5 North* towards Salem. Go approx 65 miles.
- Take the *Keizer* exit 260.
- Follow the *Keizer* signs, turning left onto *Chemawa* and go across overpass.
- At next light turn left onto *Salem Parkway/I-5 South* on-ramp (OR 99E).
- Follow Salem Parkway when it forks off to the right. Go 2.4 miles
- Turn right on *Cherry Ave NE*, near Oregon Fish & Wildlife.
- At the second driveway, next to *DHS Training Center* sign, turn right.

#### From Dallas:

- Take *Willamina/Salem Highway* (*OR22 East*) towards Salem. Go approx 9.4 miles.
- On Center Street Bridge, take left ramp onto *OR 99E* towards Keizer/I-5 North. Go abt. 2.5 miles. This turns into *Salem Parkway*.
- Turn left at light on *Cherry Ave NE*, At Fish & Wildlife Building.
- At the second driveway, next to *DHS Training Center* sign, turn right.

# From Bend:

- Take *Hwy 20 West*; go approx 50 miles.
- Stay straight to go onto *OR-22 West*; go approx 80 miles
- In Salem, take exit #1B/ Portland to merge onto I-5 North.
- Take the *Keizer* exit 260.
- Follow the Keizer signs, turning left onto *Chemawa* and go across overpass.
- At next light turn left onto Salem Parkway/I-5 South onramp. (OR 99E).
- Follow Salem Parkway when it forks off to the right. Go 2.4 miles
- Turn right on Cherry Ave NE, near Oregon Fish & Wildlife.
- At the second driveway, next to the *DHS Training Center* sign, turn right.