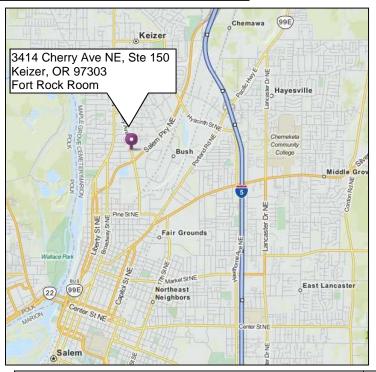

# **Cherry Ave Training Center Fort Rock Room**

3414 Cherry Ave NE, Suite 150 Keizer, OR 97303 503-373-7700 Cherry Ave Training Center is located at 3414 Cherry Ave NE, Suite 150; on the corner of Cherry Ave. & Salem Parkway in Keizer, Oregon. There is a sign for the training center next to second driveway. Please park in the north lot if possible; accessible parking is located along the south side of the building. Training is in the Fort Rock Room.