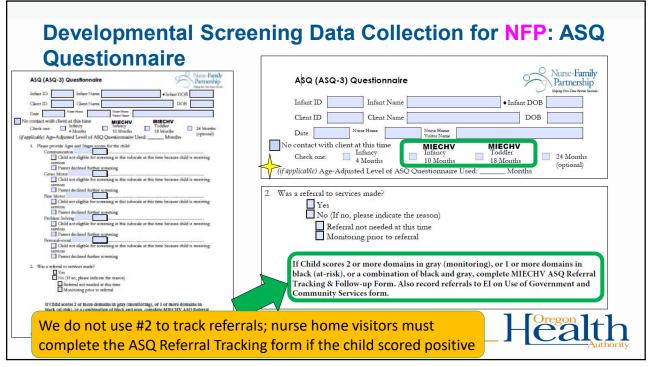

## 13

Ensure screening occurs during the time window provided in the client

schedule and noted on the

Remember to indicate if an

questionnaire is being used

data collection form

age-adjusted ASQ