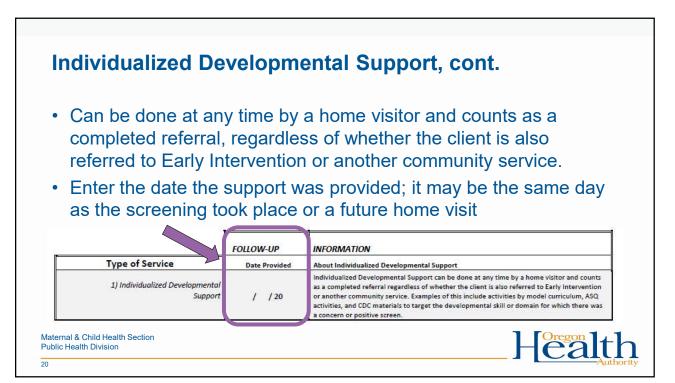

## Three ways to complete a developmental referral

Completing any one or more of the following types of developmental support will meet the criteria for this measure:

- 1. Received <u>individualized developmental support</u> from a home visitor.
- 2. Received a referral to <u>Early Intervention services</u> and received an evaluation or individualized service plan within 45 days of that referral.
- 3. Received a referral to another <u>community service</u> and received services from that provider within 30 days of that referral.

17

Maternal & Child Health Section Public Health Division

17

| HEO for E                                                                                                                                                                                                                          | HS/H                               | FA P                                                                                                                                                                                                                                                                                                                                                                                                                                                                | rograms                                                                                                                                                                                                                                                                                                             |                                                                                                                                                                              |  |
|------------------------------------------------------------------------------------------------------------------------------------------------------------------------------------------------------------------------------------|------------------------------------|---------------------------------------------------------------------------------------------------------------------------------------------------------------------------------------------------------------------------------------------------------------------------------------------------------------------------------------------------------------------------------------------------------------------------------------------------------------------|---------------------------------------------------------------------------------------------------------------------------------------------------------------------------------------------------------------------------------------------------------------------------------------------------------------------|------------------------------------------------------------------------------------------------------------------------------------------------------------------------------|--|
|                                                                                                                                                                                                                                    |                                    |                                                                                                                                                                                                                                                                                                                                                                                                                                                                     |                                                                                                                                                                                                                                                                                                                     | TEST SURVEYS, EHS child                                                                                                                                                      |  |
| count towards the Developmental Referral performance measure: <u>Children screened positive for being at risk must receive at least one of</u><br>supports/services below (according to timelines found in Follow-Up information). |                                    |                                                                                                                                                                                                                                                                                                                                                                                                                                                                     | ositive for being at risk must receive at least one of                                                                                                                                                                                                                                                              | C ASQ at Risk for Developmental Delay - Referral Tracking & Follow-Up_20201001                                                                                               |  |
|                                                                                                                                                                                                                                    | FOLLOW-UP                          | INFORMATION                                                                                                                                                                                                                                                                                                                                                                                                                                                         |                                                                                                                                                                                                                                                                                                                     | ASQ Referral Tracking & Follow-up                                                                                                                                            |  |
| Type of Service<br>1) Individualized Developmenta<br>Support                                                                                                                                                                       |                                    | About Individualized Developmental Support<br>Individualized enviropmental Support<br>and Support Support Support Support Support<br>as a completed referrar legandes of whether the client is also referred to Early Intervention<br>or another community service. Example of this include accidings by model curriculum, AQ<br>accinities, and CIC materialis to target the developmental skill or domain for which there was<br>a concerner op polities systems. |                                                                                                                                                                                                                                                                                                                     | 1. Individualized Developmental Support - Date Provided:                                                                                                                     |  |
|                                                                                                                                                                                                                                    | INITIAL REFERRAL<br>CONTACT        | FOLLOW-UP                                                                                                                                                                                                                                                                                                                                                                                                                                                           | INFORMATION                                                                                                                                                                                                                                                                                                         | 2a. Another Community Service Type:                                                                                                                                          |  |
| Type of Service                                                                                                                                                                                                                    | Date Service<br>Referral Contacted | Date Service<br>Started/Received                                                                                                                                                                                                                                                                                                                                                                                                                                    | About Another Community Service                                                                                                                                                                                                                                                                                     |                                                                                                                                                                              |  |
| 2) Another Community Service                                                                                                                                                                                                       |                                    | / /20                                                                                                                                                                                                                                                                                                                                                                                                                                                               | A community services must be started or received within 30 days of<br>initial contact to count towards the measure. Examples may include<br>referrals to health or mental health services, speech, occupational or<br>physical therapy services, parent-child groups, parent classes or early<br>literary supports. | 2b. Another Community Service - Date Service Referral Contacted:                                                                                                             |  |
|                                                                                                                                                                                                                                    | INITIAL REFERRAL                   | 1                                                                                                                                                                                                                                                                                                                                                                                                                                                                   |                                                                                                                                                                                                                                                                                                                     |                                                                                                                                                                              |  |
|                                                                                                                                                                                                                                    | CONTACT                            | FOLLOW-UP                                                                                                                                                                                                                                                                                                                                                                                                                                                           | INFORMATION                                                                                                                                                                                                                                                                                                         |                                                                                                                                                                              |  |
| Type of Service                                                                                                                                                                                                                    | Date El<br>Referral Contacted      | Date of El<br>Evaluation                                                                                                                                                                                                                                                                                                                                                                                                                                            | About Early Intervention Services                                                                                                                                                                                                                                                                                   | 2c. Another Community Service - Date Service Started/Received:                                                                                                               |  |
| 3) Early Intervention Services                                                                                                                                                                                                     |                                    | / / 20                                                                                                                                                                                                                                                                                                                                                                                                                                                              | An El evaluation must occur within 45 days of initial contact to count towards the measure.                                                                                                                                                                                                                         |                                                                                                                                                                              |  |
|                                                                                                                                                                                                                                    |                                    |                                                                                                                                                                                                                                                                                                                                                                                                                                                                     |                                                                                                                                                                                                                                                                                                                     | 3a. Early Intervention Services - Date EI Referral Contacted:   Image: Structure of EI Evaluation:   Image: Structure of EI Evaluation:   Image: Structure of EI Evaluation: |  |