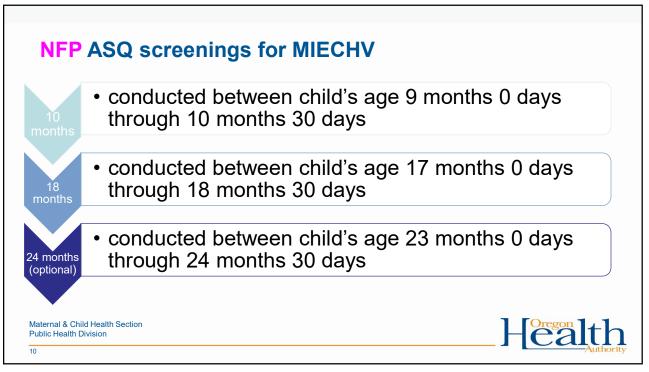

## 13

Ensure screening occurs during the time window provided in the client

schedule and noted on the

Remember to indicate if an

questionnaire is being used

data collection form

age-adjusted ASQ