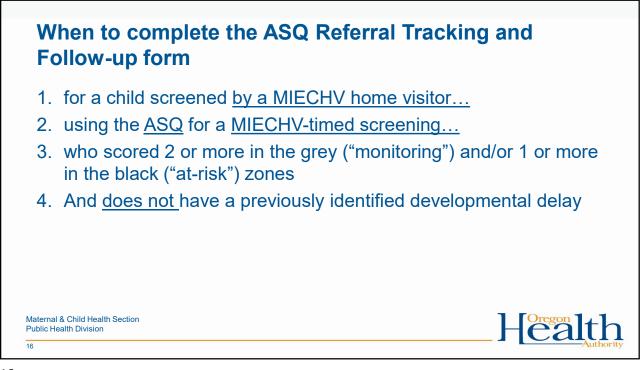

## Three ways to complete a developmental referral

Completing any one or more of the following types of developmental support will meet the criteria for this measure:

- 1. Received <u>individualized developmental support</u> from a home visitor.
- 2. Received a referral to <u>Early Intervention services</u> and received an evaluation or individualized service plan within 45 days of that referral.
- 3. Received a referral to another <u>community service</u> and received services from that provider within 30 days of that referral.