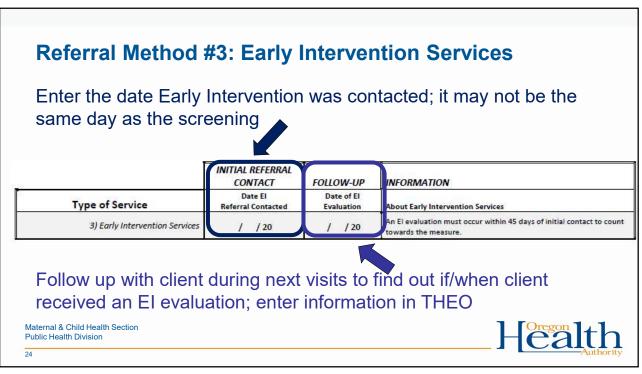

## Three ways to complete a developmental referral

Completing any one or more of the following types of developmental support will meet the criteria for this measure:

- 1. Received <u>individualized developmental support</u> from a home visitor.
- 2. Received a referral to <u>Early Intervention services</u> and received an evaluation or individualized service plan within 45 days of that referral.
- 3. Received a referral to another <u>community service</u> and received services from that provider within 30 days of that referral.

17

Maternal & Child Health Section Public Health Division

17

| HEO for E                                                                                                                                                                                                                          | HS/H                               | FA P                                                                                                                                                                                                                                                                                                                                                                                                                                                                | rograms                                                                                                                                                                                                                                                                                                             |                                                                                                                                                                              |  |
|------------------------------------------------------------------------------------------------------------------------------------------------------------------------------------------------------------------------------------|------------------------------------|---------------------------------------------------------------------------------------------------------------------------------------------------------------------------------------------------------------------------------------------------------------------------------------------------------------------------------------------------------------------------------------------------------------------------------------------------------------------|---------------------------------------------------------------------------------------------------------------------------------------------------------------------------------------------------------------------------------------------------------------------------------------------------------------------|------------------------------------------------------------------------------------------------------------------------------------------------------------------------------|--|
|                                                                                                                                                                                                                                    |                                    |                                                                                                                                                                                                                                                                                                                                                                                                                                                                     |                                                                                                                                                                                                                                                                                                                     | TEST SURVEYS, EHS child                                                                                                                                                      |  |
| count towards the Developmental Referral performance measure: <u>Children screened positive for being at risk must receive at least one of</u><br>supports/services below (according to timelines found in Follow-Up information). |                                    |                                                                                                                                                                                                                                                                                                                                                                                                                                                                     | ositive for being at risk must receive at least one of                                                                                                                                                                                                                                                              | C ASQ at Risk for Developmental Delay - Referral Tracking & Follow-Up_20201001                                                                                               |  |
|                                                                                                                                                                                                                                    | FOLLOW-UP                          | INFORMATION                                                                                                                                                                                                                                                                                                                                                                                                                                                         |                                                                                                                                                                                                                                                                                                                     | ASQ Referral Tracking & Follow-up                                                                                                                                            |  |
| Type of Service<br>1) Individualized Developmenta<br>Support                                                                                                                                                                       |                                    | About Individualized Developmental Support<br>Individualized enviropmental Support<br>and Support Support Support Support Support<br>as a completed referrar legandes of whether the client is also referred to Early Intervention<br>or another community service. Example of this include accidings by model curriculum, AQ<br>accinities, and CIC materialis to target the developmental skill or domain for which there was<br>a concerner op polities systems. |                                                                                                                                                                                                                                                                                                                     | 1. Individualized Developmental Support - Date Provided:                                                                                                                     |  |
|                                                                                                                                                                                                                                    | INITIAL REFERRAL<br>CONTACT        | FOLLOW-UP                                                                                                                                                                                                                                                                                                                                                                                                                                                           | INFORMATION                                                                                                                                                                                                                                                                                                         | 2a. Another Community Service Type:                                                                                                                                          |  |
| Type of Service                                                                                                                                                                                                                    | Date Service<br>Referral Contacted | Date Service<br>Started/Received                                                                                                                                                                                                                                                                                                                                                                                                                                    | About Another Community Service                                                                                                                                                                                                                                                                                     |                                                                                                                                                                              |  |
| 2) Another Community Service                                                                                                                                                                                                       |                                    | / /20                                                                                                                                                                                                                                                                                                                                                                                                                                                               | A community services must be started or received within 30 days of<br>initial contact to count towards the measure. Examples may include<br>referrals to health or mental health services, speech, occupational or<br>physical therapy services, parent-child groups, parent classes or early<br>literary supports. | 2b. Another Community Service - Date Service Referral Contacted:                                                                                                             |  |
|                                                                                                                                                                                                                                    | INITIAL REFERRAL                   | 1                                                                                                                                                                                                                                                                                                                                                                                                                                                                   |                                                                                                                                                                                                                                                                                                                     |                                                                                                                                                                              |  |
|                                                                                                                                                                                                                                    | CONTACT                            | FOLLOW-UP                                                                                                                                                                                                                                                                                                                                                                                                                                                           | INFORMATION                                                                                                                                                                                                                                                                                                         |                                                                                                                                                                              |  |
| Type of Service                                                                                                                                                                                                                    | Date El<br>Referral Contacted      | Date of El<br>Evaluation                                                                                                                                                                                                                                                                                                                                                                                                                                            | About Early Intervention Services                                                                                                                                                                                                                                                                                   | 2c. Another Community Service - Date Service Started/Received:                                                                                                               |  |
| 3) Early Intervention Services                                                                                                                                                                                                     |                                    | / / 20                                                                                                                                                                                                                                                                                                                                                                                                                                                              | An El evaluation must occur within 45 days of initial contact to count towards the measure.                                                                                                                                                                                                                         |                                                                                                                                                                              |  |
|                                                                                                                                                                                                                                    |                                    |                                                                                                                                                                                                                                                                                                                                                                                                                                                                     |                                                                                                                                                                                                                                                                                                                     | 3a. Early Intervention Services - Date EI Referral Contacted:   Image: Structure of EI Evaluation:   Image: Structure of EI Evaluation:   Image: Structure of EI Evaluation: |  |