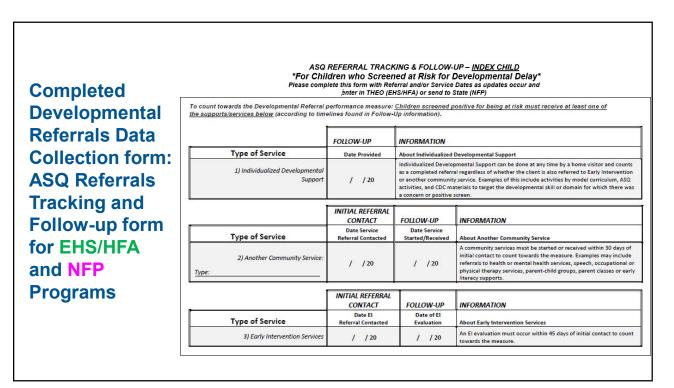

## Three ways to complete a developmental referral

Completing any one or more of the following types of developmental support will meet the criteria for this measure:

- 1. Received <u>individualized developmental support</u> from a home visitor.
- 2. Received a referral to <u>Early Intervention services</u> and received an evaluation or individualized service plan within 45 days of that referral.
- 3. Received a referral to another <u>community service</u> and received services from that provider within 30 days of that referral.

17

Maternal & Child Health Section Public Health Division

17

| HEO for E                                                                                                                                                                                                                          | HS/H                               | FA P                                                                                                                                                                                                                                                                                                                                                                                                                                                                | rograms                                                                                                                                                                                                                                                                                                             |                                                                                                                                                                              |  |
|------------------------------------------------------------------------------------------------------------------------------------------------------------------------------------------------------------------------------------|------------------------------------|---------------------------------------------------------------------------------------------------------------------------------------------------------------------------------------------------------------------------------------------------------------------------------------------------------------------------------------------------------------------------------------------------------------------------------------------------------------------|---------------------------------------------------------------------------------------------------------------------------------------------------------------------------------------------------------------------------------------------------------------------------------------------------------------------|------------------------------------------------------------------------------------------------------------------------------------------------------------------------------|--|
|                                                                                                                                                                                                                                    |                                    |                                                                                                                                                                                                                                                                                                                                                                                                                                                                     |                                                                                                                                                                                                                                                                                                                     | TEST SURVEYS, EHS child                                                                                                                                                      |  |
| count towards the Developmental Referral performance measure: <u>Children screened positive for being at risk must receive at least one of</u><br>supports/services below (according to timelines found in Follow-Up information). |                                    |                                                                                                                                                                                                                                                                                                                                                                                                                                                                     | ositive for being at risk must receive at least one of                                                                                                                                                                                                                                                              | C ASQ at Risk for Developmental Delay - Referral Tracking & Follow-Up_20201001                                                                                               |  |
|                                                                                                                                                                                                                                    | FOLLOW-UP                          | INFORMATION                                                                                                                                                                                                                                                                                                                                                                                                                                                         |                                                                                                                                                                                                                                                                                                                     | ASQ Referral Tracking & Follow-up                                                                                                                                            |  |
| Type of Service<br>1) Individualized Developmenta<br>Support                                                                                                                                                                       |                                    | About Individualized Developmental Support<br>Individualized enviropmental Support<br>and Support Support Support Support Support<br>as a completed referrar legandes of whether the client is also referred to Early Intervention<br>or another community service. Example of this include accidings by model curriculum, AQ<br>accinities, and CIC materialis to target the developmental skill or domain for which there was<br>a concerner op polities systems. |                                                                                                                                                                                                                                                                                                                     | 1. Individualized Developmental Support - Date Provided:                                                                                                                     |  |
|                                                                                                                                                                                                                                    | INITIAL REFERRAL<br>CONTACT        | FOLLOW-UP                                                                                                                                                                                                                                                                                                                                                                                                                                                           | INFORMATION                                                                                                                                                                                                                                                                                                         | 2a. Another Community Service Type:                                                                                                                                          |  |
| Type of Service                                                                                                                                                                                                                    | Date Service<br>Referral Contacted | Date Service<br>Started/Received                                                                                                                                                                                                                                                                                                                                                                                                                                    | About Another Community Service                                                                                                                                                                                                                                                                                     |                                                                                                                                                                              |  |
| 2) Another Community Service                                                                                                                                                                                                       |                                    | / /20                                                                                                                                                                                                                                                                                                                                                                                                                                                               | A community services must be started or received within 30 days of<br>initial contact to count towards the measure. Examples may include<br>referrals to health or mental health services, speech, occupational or<br>physical therapy services, parent-child groups, parent classes or early<br>literary supports. | 2b. Another Community Service - Date Service Referral Contacted:                                                                                                             |  |
|                                                                                                                                                                                                                                    | INITIAL REFERRAL                   | 1                                                                                                                                                                                                                                                                                                                                                                                                                                                                   |                                                                                                                                                                                                                                                                                                                     |                                                                                                                                                                              |  |
|                                                                                                                                                                                                                                    | CONTACT                            | FOLLOW-UP                                                                                                                                                                                                                                                                                                                                                                                                                                                           | INFORMATION                                                                                                                                                                                                                                                                                                         |                                                                                                                                                                              |  |
| Type of Service                                                                                                                                                                                                                    | Date El<br>Referral Contacted      | Date of El<br>Evaluation                                                                                                                                                                                                                                                                                                                                                                                                                                            | About Early Intervention Services                                                                                                                                                                                                                                                                                   | 2c. Another Community Service - Date Service Started/Received:                                                                                                               |  |
| 3) Early Intervention Services                                                                                                                                                                                                     |                                    | / / 20                                                                                                                                                                                                                                                                                                                                                                                                                                                              | An El evaluation must occur within 45 days of initial contact to count towards the measure.                                                                                                                                                                                                                         |                                                                                                                                                                              |  |
|                                                                                                                                                                                                                                    |                                    |                                                                                                                                                                                                                                                                                                                                                                                                                                                                     |                                                                                                                                                                                                                                                                                                                     | 3a. Early Intervention Services - Date EI Referral Contacted:   Image: Structure of EI Evaluation:   Image: Structure of EI Evaluation:   Image: Structure of EI Evaluation: |  |