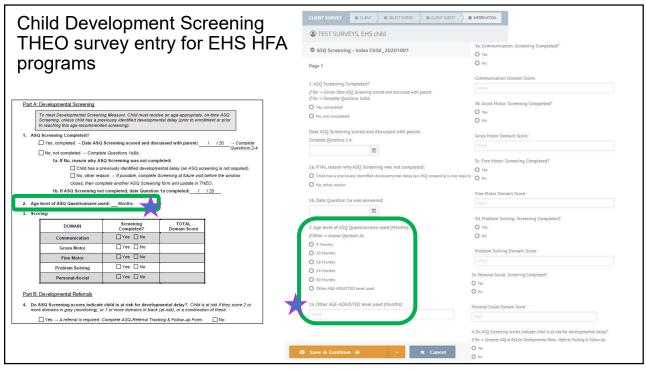

## 13

Ensure screening occurs during the time window provided in the client

schedule and noted on the

Remember to indicate if an

questionnaire is being used

data collection form

age-adjusted ASQ