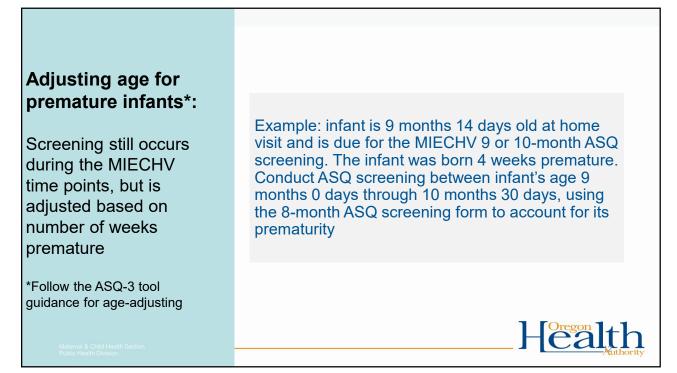

## 13

Ensure screening occurs during the time window provided in the client

schedule and noted on the

Remember to indicate if an

questionnaire is being used

data collection form

age-adjusted ASQ