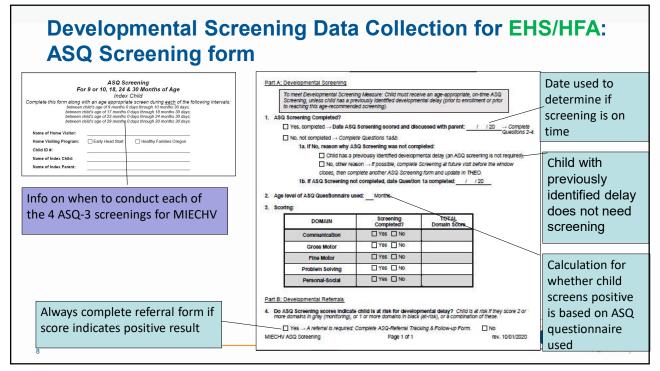

## 13

Ensure screening occurs during the time window provided in the client

schedule and noted on the

Remember to indicate if an

questionnaire is being used

data collection form

age-adjusted ASQ