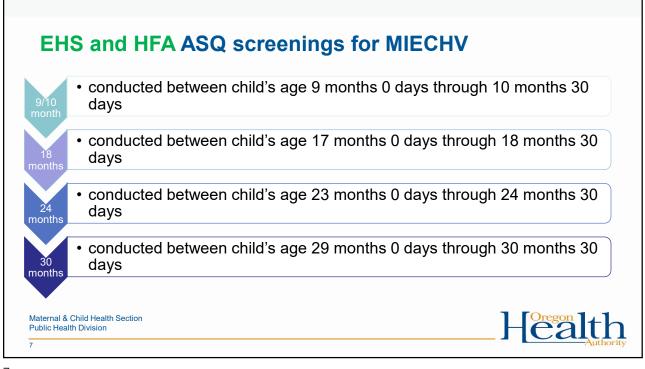

## 13

Ensure screening occurs during the time window provided in the client

schedule and noted on the

Remember to indicate if an

questionnaire is being used

data collection form

age-adjusted ASQ