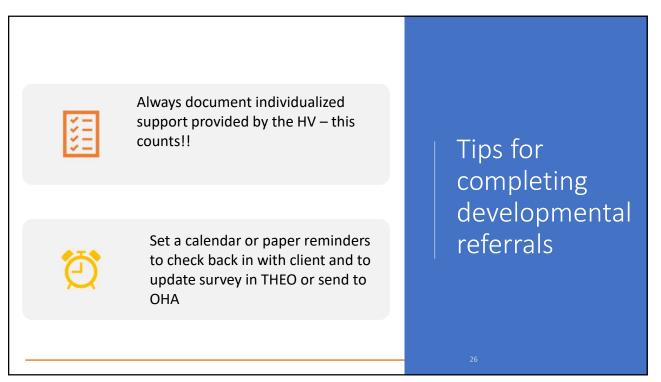

## Three ways to complete a developmental referral

Completing any one or more of the following types of developmental support will meet the criteria for this measure:

- 1. Received <u>individualized developmental support</u> from a home visitor.
- 2. Received a referral to <u>Early Intervention services</u> and received an evaluation or individualized service plan within 45 days of that referral.
- 3. Received a referral to another <u>community service</u> and received services from that provider within 30 days of that referral.