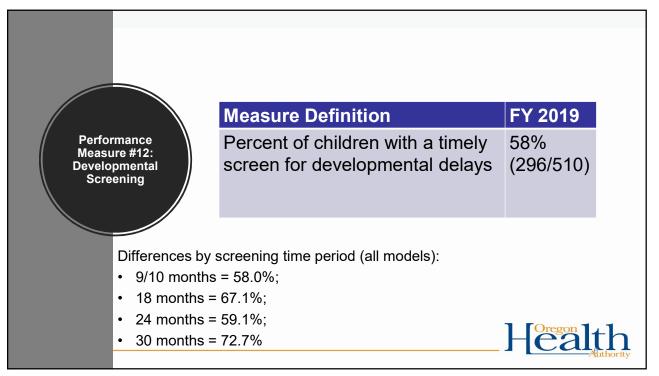

## Developmental Screening and Referrals

Performance Measures #12 and #18

Tips for

count

ensuring

screenings

developmental