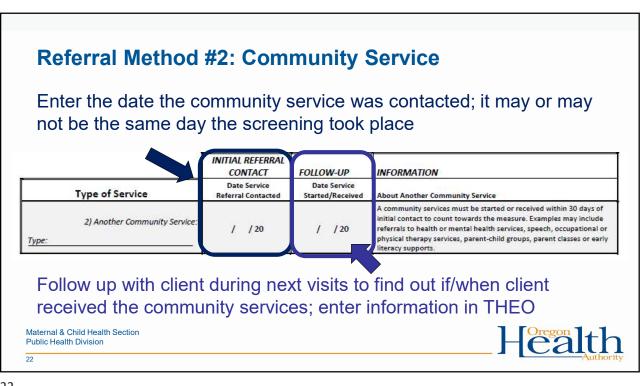

## Three ways to complete a developmental referral

Completing any one or more of the following types of developmental support will meet the criteria for this measure:

- 1. Received <u>individualized developmental support</u> from a home visitor.
- 2. Received a referral to <u>Early Intervention services</u> and received an evaluation or individualized service plan within 45 days of that referral.
- 3. Received a referral to another <u>community service</u> and received services from that provider within 30 days of that referral.

17

Maternal & Child Health Section Public Health Division

17

| HEO for E                                                                                                                                                                                                                          | HS/H                               | FA P                                                                                                                                                                                                                                                                                                                                                                                                                                                                | rograms                                                                                                                                                                                                                                                                                                             |                                                                                                                                                                              |  |
|------------------------------------------------------------------------------------------------------------------------------------------------------------------------------------------------------------------------------------|------------------------------------|---------------------------------------------------------------------------------------------------------------------------------------------------------------------------------------------------------------------------------------------------------------------------------------------------------------------------------------------------------------------------------------------------------------------------------------------------------------------|---------------------------------------------------------------------------------------------------------------------------------------------------------------------------------------------------------------------------------------------------------------------------------------------------------------------|------------------------------------------------------------------------------------------------------------------------------------------------------------------------------|--|
|                                                                                                                                                                                                                                    |                                    |                                                                                                                                                                                                                                                                                                                                                                                                                                                                     |                                                                                                                                                                                                                                                                                                                     | TEST SURVEYS, EHS child                                                                                                                                                      |  |
| count towards the Developmental Referral performance measure: <u>Children screened positive for being at risk must receive at least one of</u><br>supports/services below (according to timelines found in Follow-Up information). |                                    |                                                                                                                                                                                                                                                                                                                                                                                                                                                                     | ositive for being at risk must receive at least one of                                                                                                                                                                                                                                                              | C ASQ at Risk for Developmental Delay - Referral Tracking & Follow-Up_20201001                                                                                               |  |
|                                                                                                                                                                                                                                    | FOLLOW-UP                          | INFORMATION                                                                                                                                                                                                                                                                                                                                                                                                                                                         |                                                                                                                                                                                                                                                                                                                     | ASQ Referral Tracking & Follow-up                                                                                                                                            |  |
| Type of Service<br>1) Individualized Developmenta<br>Support                                                                                                                                                                       |                                    | About Individualized Developmental Support<br>Individualized enviropmental Support<br>and Support Support Support Support Support<br>as a completed referrar legandes of whether the client is also referred to Early Intervention<br>or another community service. Example of this include accidings by model curriculum, AQ<br>accinities, and CIC materialis to target the developmental skill or domain for which there was<br>a concerner op polities systems. |                                                                                                                                                                                                                                                                                                                     | 1. Individualized Developmental Support - Date Provided:                                                                                                                     |  |
|                                                                                                                                                                                                                                    | INITIAL REFERRAL<br>CONTACT        | FOLLOW-UP                                                                                                                                                                                                                                                                                                                                                                                                                                                           | INFORMATION                                                                                                                                                                                                                                                                                                         | 2a. Another Community Service Type:                                                                                                                                          |  |
| Type of Service                                                                                                                                                                                                                    | Date Service<br>Referral Contacted | Date Service<br>Started/Received                                                                                                                                                                                                                                                                                                                                                                                                                                    | About Another Community Service                                                                                                                                                                                                                                                                                     |                                                                                                                                                                              |  |
| 2) Another Community Service                                                                                                                                                                                                       |                                    | / /20                                                                                                                                                                                                                                                                                                                                                                                                                                                               | A community services must be started or received within 30 days of<br>initial contact to count towards the measure. Examples may include<br>referrals to health or mental health services, speech, occupational or<br>physical therapy services, parent-child groups, parent classes or early<br>literary supports. | 2b. Another Community Service - Date Service Referral Contacted:                                                                                                             |  |
|                                                                                                                                                                                                                                    | INITIAL REFERRAL                   | 1                                                                                                                                                                                                                                                                                                                                                                                                                                                                   |                                                                                                                                                                                                                                                                                                                     |                                                                                                                                                                              |  |
|                                                                                                                                                                                                                                    | CONTACT                            | FOLLOW-UP                                                                                                                                                                                                                                                                                                                                                                                                                                                           | INFORMATION                                                                                                                                                                                                                                                                                                         |                                                                                                                                                                              |  |
| Type of Service                                                                                                                                                                                                                    | Date El<br>Referral Contacted      | Date of El<br>Evaluation                                                                                                                                                                                                                                                                                                                                                                                                                                            | About Early Intervention Services                                                                                                                                                                                                                                                                                   | 2c. Another Community Service - Date Service Started/Received:                                                                                                               |  |
| 3) Early Intervention Services                                                                                                                                                                                                     |                                    | / / 20                                                                                                                                                                                                                                                                                                                                                                                                                                                              | An El evaluation must occur within 45 days of initial contact to count towards the measure.                                                                                                                                                                                                                         |                                                                                                                                                                              |  |
|                                                                                                                                                                                                                                    |                                    |                                                                                                                                                                                                                                                                                                                                                                                                                                                                     |                                                                                                                                                                                                                                                                                                                     | 3a. Early Intervention Services - Date EI Referral Contacted:   Image: Structure of EI Evaluation:   Image: Structure of EI Evaluation:   Image: Structure of EI Evaluation: |  |