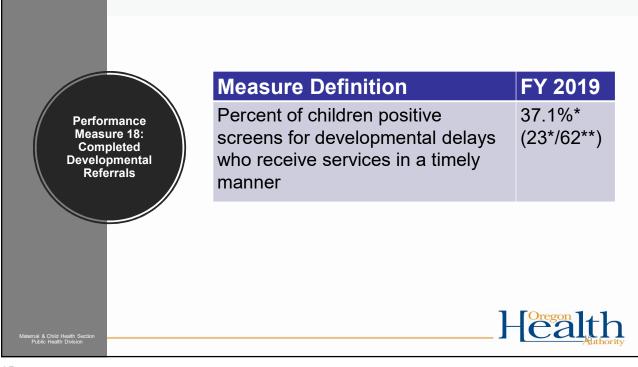

br>increase MIECHV funding<br>for home visiting services<br>in Oregon |
|                                                                                                                           | they serve                                                                                                                                           |                                                                                               |





## Developmental Screening and Referrals

Performance Measures #12 and #18

















Tips for

count

ensuring

screenings

developmental

## 13



Ensure screening occurs during the time window provided in the client

schedule and noted on the

Remember to indicate if an

questionnaire is being used

data collection form

age-adjusted ASQ





## Three ways to complete a developmental referral

Completing any one or more of the following types of developmental support will meet the criteria for this measure:

- 1. Received <u>individualized developmental support</u> from a home visitor.
- 2. Received a referral to <u>Early Intervention services</u> and received an evaluation or individualized service plan within 45 days of that referral.
- 3. Received a referral to another <u>community service</u> and received services from that provider within 30 days of that referral.

17

Maternal & Child Health Section Public Health Division

17















| HEO for E