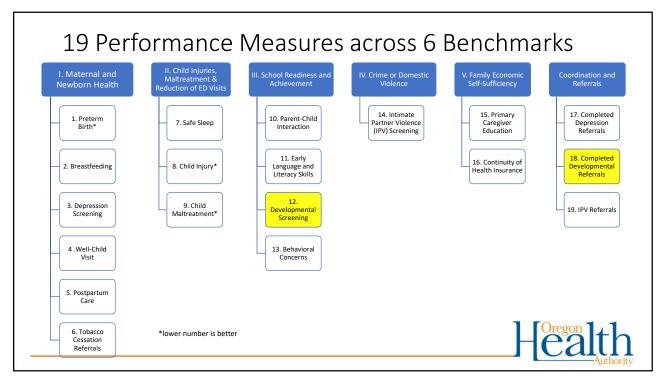

## Developmental Screening and Referrals

Performance Measures #12 and #18

Tips for

count

ensuring

screenings

developmental