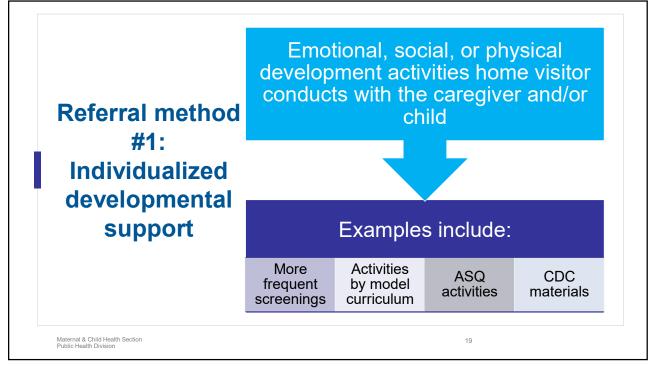

## Three ways to complete a developmental referral

Completing any one or more of the following types of developmental support will meet the criteria for this measure:

- 1. Received <u>individualized developmental support</u> from a home visitor.
- 2. Received a referral to <u>Early Intervention services</u> and received an evaluation or individualized service plan within 45 days of that referral.
- 3. Received a referral to another <u>community service</u> and received services from that provider within 30 days of that referral.