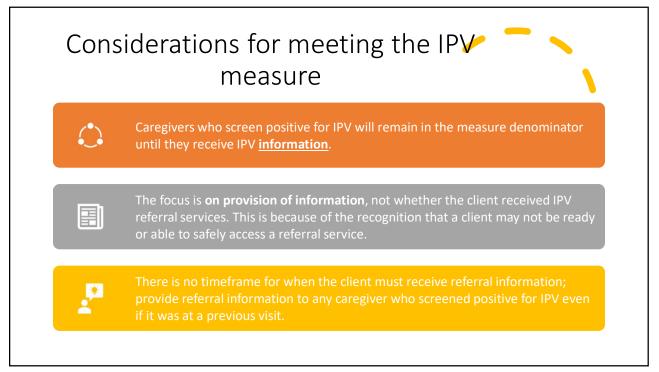

/ / 20       / / 20         / / 20       / / 20         / / 20       / / 20         / / 20       / / 20         / / 20       / / 20         / / 20       / / 20         / / 20       / / 20         / / 20       / / 20         / / 20       / / 20         / / 20       / / 20         / / 20       / / 20         / / 20       / / 20         / / 20       / / 20         // 20       / / 20         // 20       / / 20 |



Set a calendar or paper<br/>reminders to check back in<br/>with client and update<br/>M2B survey in THEOTips for<br/>completing<br/>maternal<br/>depression<br/>referralsComplete or update a M2B<br/>form with Referral and/or<br/>Service Dates as updates<br/>occur and enter in THEOTips for<br/>completing<br/>maternal<br/>depression<br/>referrals

































What Counts as IPV information? Referral information can include: