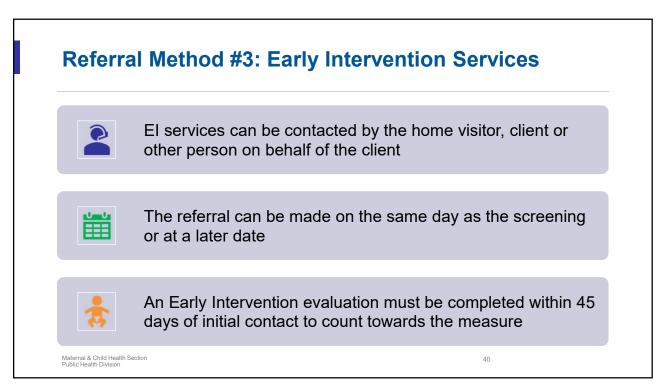

## Three ways to complete a developmental referral

Completing any one or more of the following types of developmental support will meet the criteria for this measure:

- 1. Received <u>individualized developmental support</u> from a home visitor.
- 2. Received a referral to <u>Early Intervention services</u> and received an evaluation or individualized service plan within 45 days of that referral.
- 3. Received a referral to another <u>community service</u> and received services from that provider within 30 days of that referral.

33

Maternal & Child Health Section Public Health Division

|                                                                                                                                                                                                            |                                    |                                  |                                                                                                                                                                                            | To count towards the De<br>the supports/services be |                         |                                    |                                                                                                                                                                                                                                                                                                                                                                                                                              | ositive for being at risk must receive at least one of                                                                                                                                                                                                                                                              |  |
|------------------------------------------------------------------------------------------------------------------------------------------------------------------------------------------------------------|------------------------------------|----------------------------------|--------------------------------------------------------------------------------------------------------------------------------------------------------------------------------------------|-----------------------------------------------------|-------------------------|------------------------------------|------------------------------------------------------------------------------------------------------------------------------------------------------------------------------------------------------------------------------------------------------------------------------------------------------------------------------------------------------------------------------------------------------------------------------|---------------------------------------------------------------------------------------------------------------------------------------------------------------------------------------------------------------------------------------------------------------------------------------------------------------------|--|
|                                                                                                                                                                                                            |                                    |                                  |                                                                                                                                                                                            |                                                     |                         | FOLLOW-UP                          | INFORMATION                                                                                                                                                                                                                                                                                                                                                                                                                  |                                                                                                                                                                                                                                                                                                                     |  |
|                                                                                                                                                                                                            |                                    |                                  |                                                                                                                                                                                            | Type of :                                           | Service                 | Date Provided                      | About Individualized                                                                                                                                                                                                                                                                                                                                                                                                         | Developmental Support                                                                                                                                                                                                                                                                                               |  |
| ASQ REFERRAL TRACKING & FOLLOW-UP – <u>INDEX CHILD</u><br>*For Children who Screened at Risk for Developmental Delay*<br>Please complete this form with Referral and/or Service Dates as updates occur and |                                    |                                  |                                                                                                                                                                                            | 1) Individualized Developmental<br>Support          |                         | / /20                              | Individualized Developmental Support can be done at any time by a home vicitor and counts<br>as a completed referral regardless of whether the cluster is also referred to Early Intervention<br>or another community service. Examples of this include activities by model curriculum, ASQ,<br>activities, and CCC markels to target the developmental skill or domain for which there was<br>a concern or positive screen. |                                                                                                                                                                                                                                                                                                                     |  |
| enter in THEO (El                                                                                                                                                                                          |                                    |                                  |                                                                                                                                                                                            |                                                     |                         | INITIAL REFERRAL<br>CONTACT        | FOLLOW-UP                                                                                                                                                                                                                                                                                                                                                                                                                    | INFORMATION                                                                                                                                                                                                                                                                                                         |  |
|                                                                                                                                                                                                            |                                    |                                  |                                                                                                                                                                                            | Type of :                                           | Service                 | Date Service<br>Referral Contacted | Date Service<br>Started/Received                                                                                                                                                                                                                                                                                                                                                                                             | About Another Community Service                                                                                                                                                                                                                                                                                     |  |
|                                                                                                                                                                                                            |                                    |                                  |                                                                                                                                                                                            | 2) Anoth<br>Type:                                   | er Community Service:   | / /20                              | / /20                                                                                                                                                                                                                                                                                                                                                                                                                        | A community services must be started or received within 30 days of<br>initial contract to count towards the measure. Examples may include<br>referrais to health or mental health services, speech, occupational or<br>physical therapy service, parent-child groups, parent classes or early<br>interacy supports. |  |
| Current                                                                                                                                                                                                    |                                    |                                  |                                                                                                                                                                                            |                                                     | 1                       | INITIAL REFERRAL                   |                                                                                                                                                                                                                                                                                                                                                                                                                              |                                                                                                                                                                                                                                                                                                                     |  |
| current                                                                                                                                                                                                    |                                    |                                  |                                                                                                                                                                                            |                                                     |                         | CONTACT                            | FOLLOW-UP                                                                                                                                                                                                                                                                                                                                                                                                                    | INFORMATION                                                                                                                                                                                                                                                                                                         |  |
|                                                                                                                                                                                                            |                                    |                                  |                                                                                                                                                                                            | Type of t                                           | Service                 | Date El<br>Referral Contacted      | Date of El<br>Evaluation                                                                                                                                                                                                                                                                                                                                                                                                     | About Early Intervention Services                                                                                                                                                                                                                                                                                   |  |
|                                                                                                                                                                                                            | INITIAL REFERRAL<br>CONTACT        | FOLLOW-UP                        |                                                                                                                                                                                            | 3) Earl                                             | y Intervention Services | / / 20                             | / / 20                                                                                                                                                                                                                                                                                                                                                                                                                       | An El evaluation must occur within 45 days of initial contact to count<br>towards the measure.                                                                                                                                                                                                                      |  |
| Type of Service                                                                                                                                                                                            | Date Service<br>Referral Contacted | Date Service<br>Started/Received | If Service NOT received within 30 days of in<br>REASON:                                                                                                                                    |                                                     |                         |                                    |                                                                                                                                                                                                                                                                                                                                                                                                                              |                                                                                                                                                                                                                                                                                                                     |  |
| 1) Individualized developmental support<br>from a home visitor                                                                                                                                             | N/A                                | / / 20                           | N/A                                                                                                                                                                                        |                                                     |                         |                                    |                                                                                                                                                                                                                                                                                                                                                                                                                              | Revised Version                                                                                                                                                                                                                                                                                                     |  |
| 1a) Individualized developmental support<br>from a home visitor                                                                                                                                            | N/A                                | / / 20                           | N/A                                                                                                                                                                                        |                                                     | Co                      | mple                               | tod                                                                                                                                                                                                                                                                                                                                                                                                                          |                                                                                                                                                                                                                                                                                                                     |  |
| 2) Another Community Service:<br>Type:                                                                                                                                                                     | / /20                              | / /20                            | Parent declined the referral or did not take action     Child is waiting for service     Parent was unable to access service due to barriers (s     time, child care, etc.)     Other:     | uch as transportation, cost,                        |                         |                                    |                                                                                                                                                                                                                                                                                                                                                                                                                              | tal Referrals                                                                                                                                                                                                                                                                                                       |  |
| 2a) Another Community Service:<br>Type:                                                                                                                                                                    | / / 20                             | / /20                            | Parent declined the referral or did not take action     Child is waiting for service     Parent was unable to access service due to barriers (settine, child carbie care, etc.)     Other: | uch as transportation, cost,                        |                         |                                    |                                                                                                                                                                                                                                                                                                                                                                                                                              | ion: ASQ                                                                                                                                                                                                                                                                                                            |  |
| 1                                                                                                                                                                                                          | INITIAI REFERRAI                   |                                  |                                                                                                                                                                                            |                                                     |                         |                                    |                                                                                                                                                                                                                                                                                                                                                                                                                              |                                                                                                                                                                                                                                                                                                                     |  |
|                                                                                                                                                                                                            | CONTACT                            | FOLLOW-UP                        |                                                                                                                                                                                            |                                                     |                         |                                    | Tre                                                                                                                                                                                                                                                                                                                                                                                                                          |                                                                                                                                                                                                                                                                                                                     |  |
| Type of Service                                                                                                                                                                                            | Date El<br>Referral Contacted      | Date of El<br>Evaluation         | If El Evaluation NOT completed within 45 day<br>referral contact REASON:                                                                                                                   | s of initial Enrolled<br>in EI?                     | Rei                     | errai                              | ira                                                                                                                                                                                                                                                                                                                                                                                                                          | cking &                                                                                                                                                                                                                                                                                                             |  |
| 3) Early Intervention Services                                                                                                                                                                             | / / 20                             | / / 20                           | Parent declined the El referral or did not take action Child is waiting for El evaluation Other:                                                                                           | □ Yes<br>□ No                                       | Fol                     | low-ı                              | in fo                                                                                                                                                                                                                                                                                                                                                                                                                        | rm                                                                                                                                                                                                                                                                                                                  |  |
| 3a) Early Intervention Services                                                                                                                                                                            | / / 20                             | / / 20                           | Parent declined the El referral or did not take action Child is waiting for El Evaluation Other:                                                                                           | □ Yes<br>□ No                                       | . 01                    |                                    |                                                                                                                                                                                                                                                                                                                                                                                                                              | /                                                                                                                                                                                                                                                                                                                   |  |