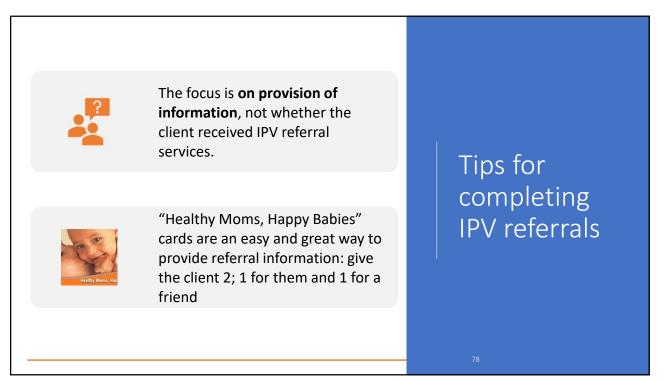

/ / 20         / / 20       / / 20         / / 20       / / 20         / / 20       / / 20         / / 20       / / 20         / / 20       / / 20         / / 20       / / 20         / / 20       / / 20         / / 20       / / 20         / / 20       / / 20         / / 20       / / 20         // 20       / / 20         // 20       / / 20 |



Set a calendar or paper<br/>reminders to check back in<br/>with client and update<br/>M2B survey in THEOTips for<br/>completing<br/>maternal<br/>depression<br/>referralsComplete or update a M2B<br/>form with Referral and/or<br/>Service Dates as updates<br/>occur and enter in THEOTips for<br/>completing<br/>maternal<br/>depression<br/>referrals

































What Counts as IPV information? Referral information can include: