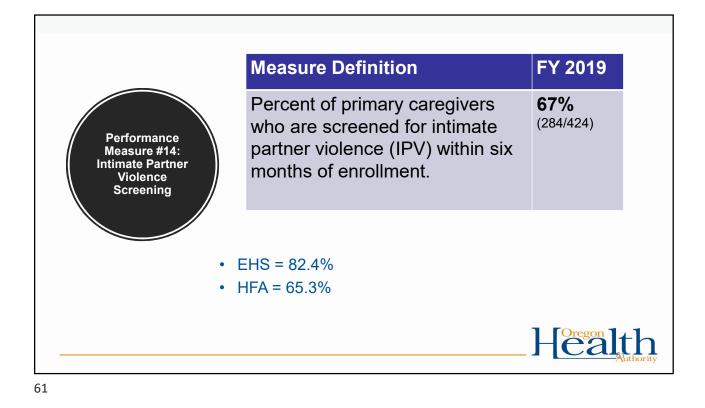

| Measure type | Measure                                  | FY 2018 | FY 2019 |
|--------------|------------------------------------------|---------|---------|
| Screening    | #3: Maternal Depression                  | 56.7%   | 78.5%   |
| Screening    | #12: Child Development                   | 64.5%   | 58.0%   |
| Screening    | #14: Intimate Partner Violence           | 70.3%   | 67.0%   |
| Referral     | #6: Tobacco Cessation                    | 10.4%   | 8.2%    |
| Referral     | #17: Completed Depression Referrals      | 5.7%    | 22.7%   |
| Referral     | #18: Completed Developmental Referrals   | 30.9%   | 37.1%   |
| Referral     | #19: Intimate Partner Violence Referrals | 25.6%   | 21.5%   |