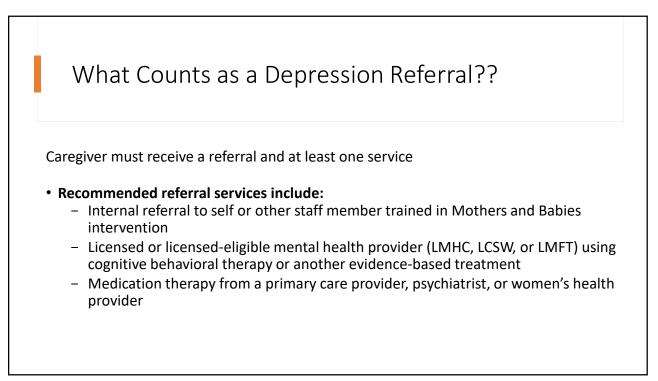

Note: Clients who are *currently* receiving tobacco cessation services do not need a referral

| INITIAL<br>REFERRAL     FOLLOW-UF       Type of Service     Date Referred<br>to Service     Date Service       1) Depression     / / 20     / / 20 | e Recommended referrals include those made for tobacco cessation counseling or services. These referrals may include: tobacco quit line, primary care provider,                                                                                                                                                                                                                            |
|----------------------------------------------------------------------------------------------------------------------------------------------------|--------------------------------------------------------------------------------------------------------------------------------------------------------------------------------------------------------------------------------------------------------------------------------------------------------------------------------------------------------------------------------------------|
|                                                                                                                                                    |                                                                                                                                                                                                                                                                                                                                                                                            |
|                                                                                                                                                    | <ul> <li>other tobacco cessation programs.</li> </ul>                                                                                                                                                                                                                                                                                                                                      |
| 1A) Depression / / 20 / / 20                                                                                                                       | TYPE REFERRAL FOLLOW-UP<br>Date Referred to Service Date Service Started/Receive                                                                                                                                                                                                                                                                                                           |
| 1B) Depression / / 20 / /                                                                                                                          | Tobacco Cessation / / 20 N/A                                                                                                                                                                                                                                                                                                                                                               |
| 1C) Depression / / 20 / 20                                                                                                                         | To meet <b>Depression</b> Referral Measure: Client must receive a <u>Referral AND at least one Service.</u><br>Only ONE Referral and ONE Receipt of Service is required for MIECHV.                                                                                                                                                                                                        |
| 2) Tobacco Cessation / / 20 / / 20                                                                                                                 | Recommended referral services include:<br>- Internal referral to self or other staff member trained in Mothers and Babies intervention                                                                                                                                                                                                                                                     |
| 2A) Tobacco Cessation / / 20 / / 20                                                                                                                | <ul> <li>Internal referral to self or other staff member trained in Mental Health Intervention (for NFP programs)</li> <li>Licensed or licensed-eligible mental health provider (LMHC, LCSW, or LMFT) using cognitive behavioral therapy or another evidence-based treatment</li> <li>Medication therapy from a primary care provider, psychiatrist, or women's health provider</li> </ul> |
| 2B) Tobacco Cessation / / 20 / / 20                                                                                                                | ,, , , , , , , , , , , , , , , , , , ,                                                                                                                                                                                                                                                                                                                                                     |