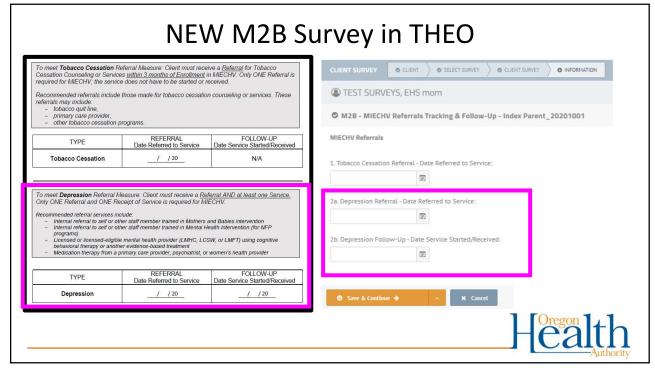

Set a calendar or paper<br/>reminders to check back in<br/>with client and update<br/>M2B survey in THEOTips for<br/>completing<br/>maternal<br/>depression<br/>referralsComplete or update a M2B<br/>form with Referral and/or<br/>Service Dates as updates<br/>occur and enter in THEOTips for<br/>completing<br/>maternal<br/>depression<br/>referrals