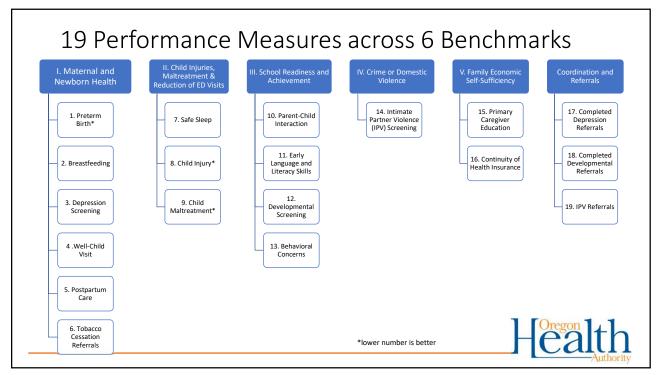

| Measure type | Measure                                  | FY 2018 | FY 2019 |
|--------------|------------------------------------------|---------|---------|
| Screening    | #3: Maternal Depression                  | 56.7%   | 78.5%   |
| Screening    | #12: Child Development                   | 64.5%   | 58.0%   |
| Screening    | #14: Intimate Partner Violence           | 70.3%   | 67.0%   |
| Referral     | #6: Tobacco Cessation                    | 10.4%   | 8.2%    |
| Referral     | #17: Completed Depression Referrals      | 5.7%    | 22.7%   |
| Referral     | #18: Completed Developmental Referrals   | 30.9%   | 37.1%   |
| Referral     | #19: Intimate Partner Violence Referrals | 25.6%   | 21.5%   |