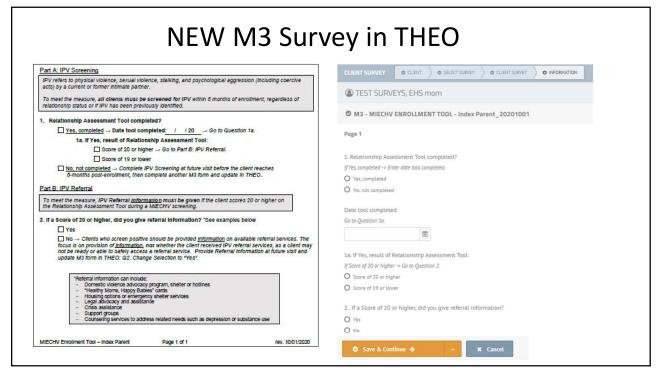

/ / 20         / / 20       / / 20         / / 20       / / 20         / / 20       / / 20         / / 20       / / 20         / / 20       / / 20         / / 20       / / 20         / / 20       / / 20         / / 20       / / 20         / / 20       / / 20         / / 20       / / 20         / / 20       / / 20         / / 20       / / 20         / / 20       / / 20         // 20       / / 20         // 20       / / 20 |



Set a calendar or paper<br/>reminders to check back in<br/>with client and update<br/>M2B survey in THEOTips for<br/>completing<br/>maternal<br/>depression<br/>referralsComplete or update a M2B<br/>form with Referral and/or<br/>Service Dates as updates<br/>occur and enter in THEOTips for<br/>completing<br/>maternal<br/>depression<br/>referrals

































What Counts as IPV information? Referral information can include: