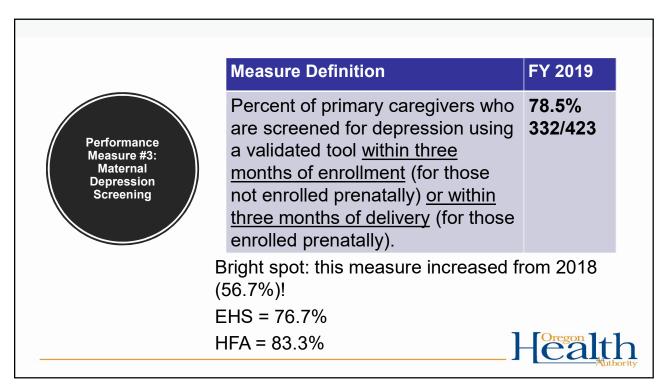

| Measure type | Measure                                  | FY 2018 | FY 2019 |
|--------------|------------------------------------------|---------|---------|
| Screening    | #3: Maternal Depression                  | 56.7%   | 78.5%   |
| Screening    | #12: Child Development                   | 64.5%   | 58.0%   |
| Screening    | #14: Intimate Partner Violence           | 70.3%   | 67.0%   |
| Referral     | #6: Tobacco Cessation                    | 10.4%   | 8.2%    |
| Referral     | #17: Completed Depression Referrals      | 5.7%    | 22.7%   |
| Referral     | #18: Completed Developmental Referrals   | 30.9%   | 37.1%   |
| Referral     | #19: Intimate Partner Violence Referrals | 25.6%   | 21.5%   |