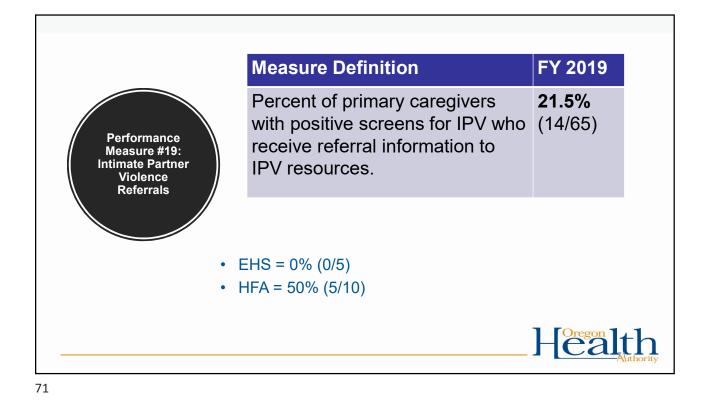

| Measure type | Measure                                  | FY 2018 | FY 2019 |
|--------------|------------------------------------------|---------|---------|
| Screening    | #3: Maternal Depression                  | 56.7%   | 78.5%   |
| Screening    | #12: Child Development                   | 64.5%   | 58.0%   |
| Screening    | #14: Intimate Partner Violence           | 70.3%   | 67.0%   |
| Referral     | #6: Tobacco Cessation                    | 10.4%   | 8.2%    |
| Referral     | #17: Completed Depression Referrals      | 5.7%    | 22.7%   |
| Referral     | #18: Completed Developmental Referrals   | 30.9%   | 37.1%   |
| Referral     | #19: Intimate Partner Violence Referrals | 25.6%   | 21.5%   |