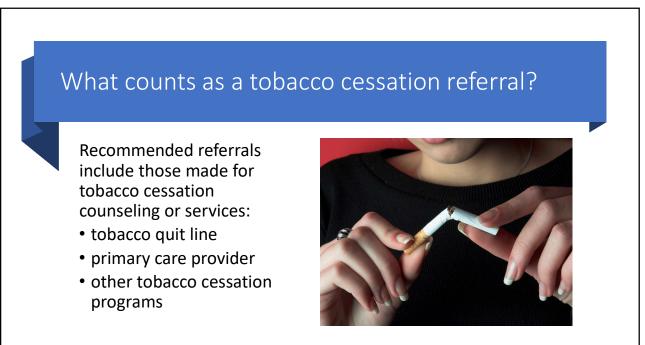

Note: Clients who are *currently* receiving tobacco cessation services do not need a referral

| INITIAL<br>REFERRAL     FOLLOW-UF       Type of Service     Date Referred<br>to Service     Date Service       1) Depression     / / 20     / / 20 | e Recommended referrals include those made for tobacco cessation counseling or services. These referrals may include: tobacco quit line, primary care provider,                                                                                                                                                                                                                            |
|----------------------------------------------------------------------------------------------------------------------------------------------------|--------------------------------------------------------------------------------------------------------------------------------------------------------------------------------------------------------------------------------------------------------------------------------------------------------------------------------------------------------------------------------------------|
|                                                                                                                                                    |                                                                                                                                                                                                                                                                                                                                                                                            |
|                                                                                                                                                    | <ul> <li>other tobacco cessation programs.</li> </ul>                                                                                                                                                                                                                                                                                                                                      |
| 1A) Depression / / 20 / / 20                                                                                                                       | TYPE REFERRAL FOLLOW-UP<br>Date Referred to Service Date Service Started/Receive                                                                                                                                                                                                                                                                                                           |
| 1B) Depression / / 20 / /                                                                                                                          | Tobacco Cessation / / 20 N/A                                                                                                                                                                                                                                                                                                                                                               |
| 1C) Depression / / 20 / 20                                                                                                                         | To meet <b>Depression</b> Referral Measure: Client must receive a <u>Referral AND at least one Service.</u><br>Only ONE Referral and ONE Receipt of Service is required for MIECHV.                                                                                                                                                                                                        |
| 2) Tobacco Cessation / / 20 / / 20                                                                                                                 | Recommended referral services include:<br>- Internal referral to self or other staff member trained in Mothers and Babies intervention                                                                                                                                                                                                                                                     |
| 2A) Tobacco Cessation / / 20 / / 20                                                                                                                | <ul> <li>Internal referral to self or other staff member trained in Mental Health Intervention (for NFP programs)</li> <li>Licensed or licensed-eligible mental health provider (LMHC, LCSW, or LMFT) using cognitive behavioral therapy or another evidence-based treatment</li> <li>Medication therapy from a primary care provider, psychiatrist, or women's health provider</li> </ul> |
| 2B) Tobacco Cessation / / 20 / / 20                                                                                                                | ,, , , , , , , , , , , , , , , , , , ,                                                                                                                                                                                                                                                                                                                                                     |