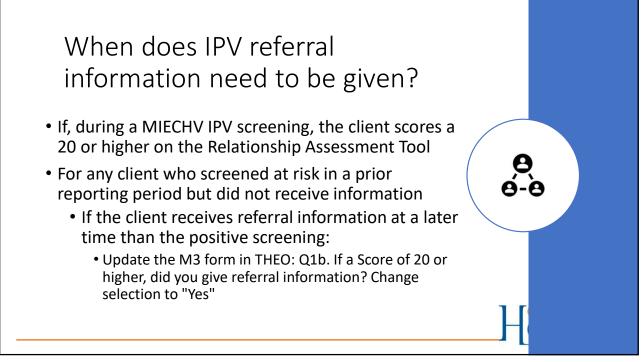

0         / / 20       / / 20         / / 20       / / 20         / / 20       / / 20         / / 20       / / 20         / / 20       / / 20         / / 20       / / 20         / / 20       / / 20         / / 20       / / 20         / / 20       / / 20         / / 20       / / 20         / / 20       / / 20         / / 20       / / 20         / / 20       / / 20         // 20       / / 20         // 20       / / 20 |



Set a calendar or paper<br/>reminders to check back in<br/>with client and update<br/>M2B survey in THEOTips for<br/>completing<br/>maternal<br/>depression<br/>referralsComplete or update a M2B<br/>form with Referral and/or<br/>Service Dates as updates<br/>occur and enter in THEOTips for<br/>completing<br/>maternal<br/>depression<br/>referrals

































What Counts as IPV information? Referral information can include: