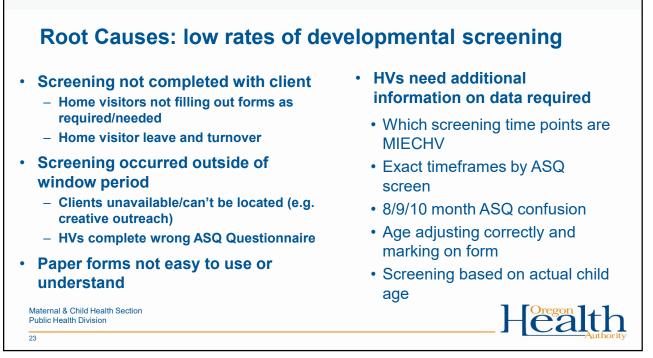

| Measure type | Measure                                  | FY 2018 | FY 2019 |
|--------------|------------------------------------------|---------|---------|
| Screening    | #3: Maternal Depression                  | 56.7%   | 78.5%   |
| Screening    | #12: Child Development                   | 64.5%   | 58.0%   |
| Screening    | #14: Intimate Partner Violence           | 70.3%   | 67.0%   |
| Referral     | #6: Tobacco Cessation                    | 10.4%   | 8.2%    |
| Referral     | #17: Completed Depression Referrals      | 5.7%    | 22.7%   |
| Referral     | #18: Completed Developmental Referrals   | 30.9%   | 37.1%   |
| Referral     | #19: Intimate Partner Violence Referrals | 25.6%   | 21.5%   |