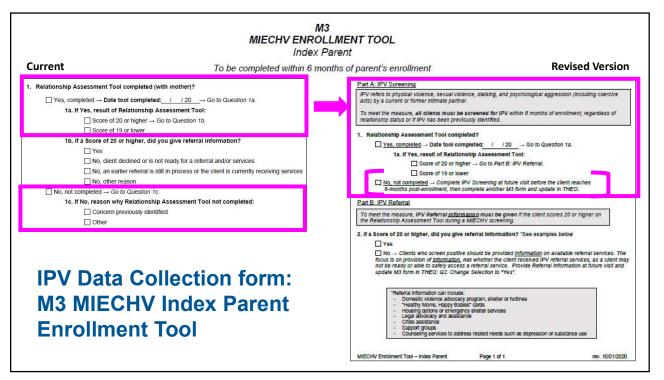

# Types of changes made to October 2020 forms

- Added instructions (e.g. if client is positive for IPV, give referral information)
- Added definitions (e.g. what counts as a maternal depression referral")
- Added clarifications (e.g. "<u>Current</u> tobacco use"; MIECHV timeframes)
- Reduced response options (e.g. reasons why screening did not occur)
- Reordered questions (e.g. Part A: IPV Screening, Part B: IPV Referrals)
- Simplified referrals forms (e.g. removed additional lines for referral entries for maternal depression and ASQs)

What Counts as IPV information? Referral information can include: