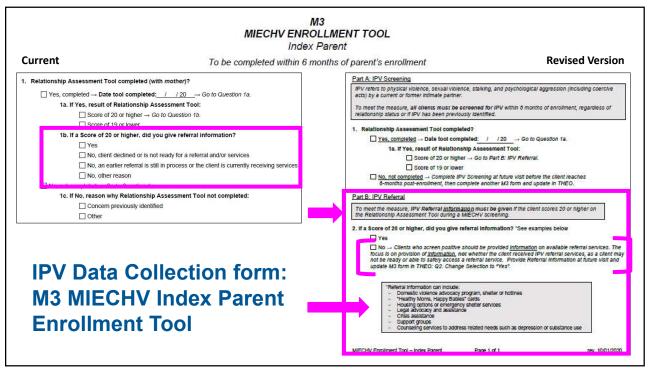

# Types of changes made to October 2020 forms

- Added instructions (e.g. if client is positive for IPV, give referral information)
- Added definitions (e.g. what counts as a maternal depression referral")
- Added clarifications (e.g. "<u>Current</u> tobacco use"; MIECHV timeframes)
- Reduced response options (e.g. reasons why screening did not occur)
- Reordered questions (e.g. Part A: IPV Screening, Part B: IPV Referrals)
- Simplified referrals forms (e.g. removed additional lines for referral entries for maternal depression and ASQs)