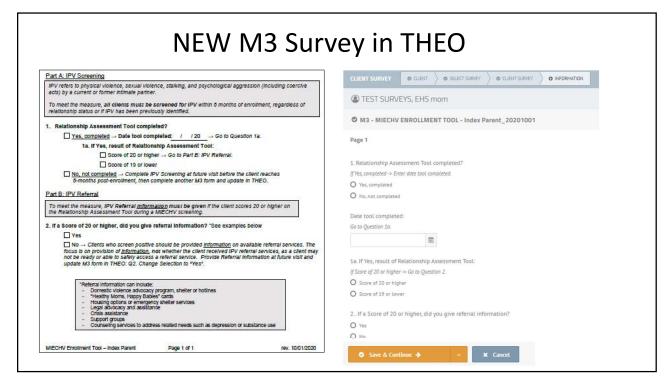

# Types of changes made to October 2020 forms

- Added instructions (e.g. if client is positive for IPV, give referral information)
- Added definitions (e.g. what counts as a maternal depression referral")
- Added clarifications (e.g. "<u>Current</u> tobacco use"; MIECHV timeframes)
- Reduced response options (e.g. reasons why screening did not occur)
- Reordered questions (e.g. Part A: IPV Screening, Part B: IPV Referrals)
- Simplified referrals forms (e.g. removed additional lines for referral entries for maternal depression and ASQs)