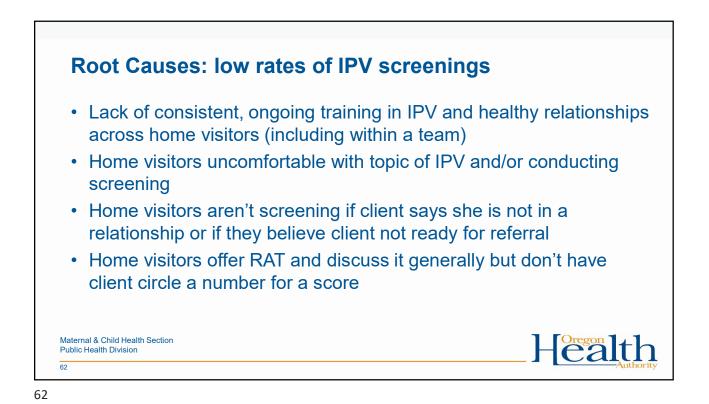

/ / 20       / / 20         / / 20       / / 20         / / 20       / / 20         / / 20       / / 20         / / 20       / / 20         / / 20       / / 20         / / 20       / / 20         / / 20       / / 20         / / 20       / / 20         / / 20       / / 20         / / 20       / / 20         / / 20       / / 20         / / 20       / / 20         / / 20       / / 20         // 20       / / 20         // 20       / / 20 |



Set a calendar or paper<br/>reminders to check back in<br/>with client and update<br/>M2B survey in THEOTips for<br/>completing<br/>maternal<br/>depression<br/>referralsComplete or update a M2B<br/>form with Referral and/or<br/>Service Dates as updates<br/>occur and enter in THEOTips for<br/>completing<br/>maternal<br/>depression<br/>referrals

































What Counts as IPV information? Referral information can include: