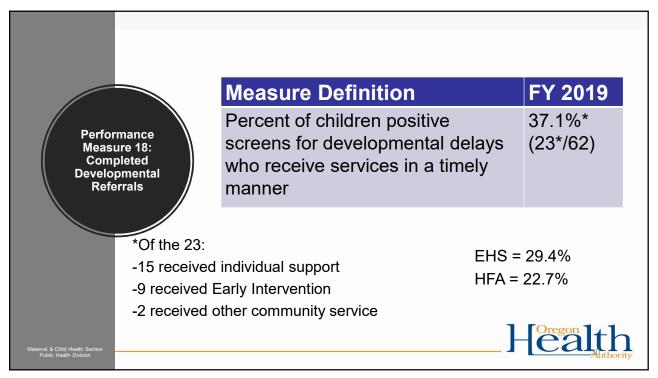

## Three ways to complete a developmental referral

Completing any one or more of the following types of developmental support will meet the criteria for this measure:

- 1. Received <u>individualized developmental support</u> from a home visitor.
- 2. Received a referral to <u>Early Intervention services</u> and received an evaluation or individualized service plan within 45 days of that referral.
- 3. Received a referral to another <u>community service</u> and received services from that provider within 30 days of that referral.