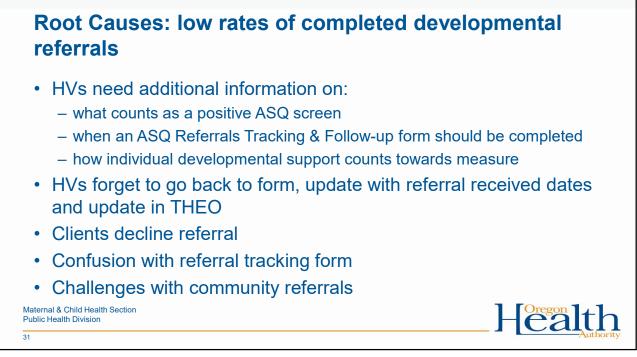

## Three ways to complete a developmental referral

Completing any one or more of the following types of developmental support will meet the criteria for this measure:

- 1. Received <u>individualized developmental support</u> from a home visitor.
- 2. Received a referral to <u>Early Intervention services</u> and received an evaluation or individualized service plan within 45 days of that referral.
- 3. Received a referral to another <u>community service</u> and received services from that provider within 30 days of that referral.