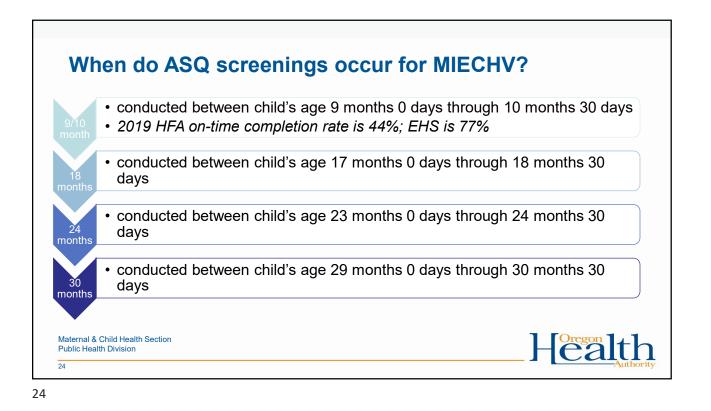

|





Tobacco Cessation Contact the Quit Line Resources • 1-800-QUIT-NOW 1-800-784-8669 **Tobacco Prevention:** quitnow.net/oregon https://www.oregon.gov/oha/PH/P **REVENTIONWELLNESS/TOBACCOPR**  Spanish Quit Line **EVENTION/Pages/index.aspx** 1-855-DEJELO-YA 1-855-335356-92 quitnow.net/oregonsp Oregon Tobacco Quit Line: • TTY: 1-877-777-6534 https://www.oregon.gov/oha/ph/pr eventionwellness/tobaccopreventio n/gethelpquitting/pages/oregonquit line.aspx

## Developmental Screening and Referrals

Performance Measures #12 and #18















Developmental Screening Resources Developmental Screening Resources (For Parents, Early Childhood Professionals, Primary Care):

https://www.oregon.gov/oha/PH/HEALTHYPEOP LEFAMILIES/BABIES/HEALTHSCREENING/ABCD/P ages/abcd\_toolkit.aspx

#### Remote ASQ screening resources:

https://institutefsp.org/covid-19-rapid-responseresources-screening











## Three ways to complete a developmental referral

Completing any one or more of the following types of developmental support will meet the criteria for this measure:

- 1. Received <u>individualized developmental support</u> from a home visitor.
- 2. Received a referral to <u>Early Intervention services</u> and received an evaluation or individualized service plan within 45 days of that referral.
- 3. Received a referral to anothe