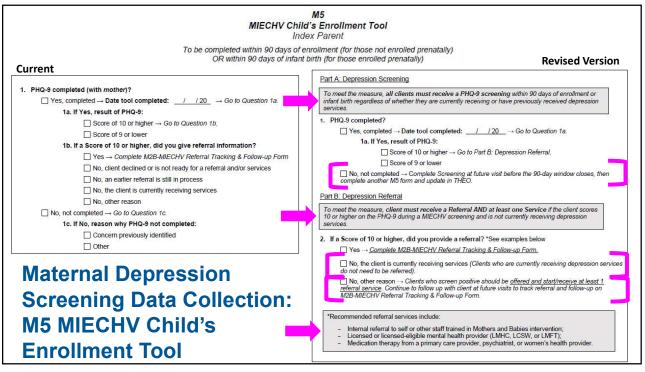

# Types of changes made to October 2020 forms

- Added instructions (e.g. if client is positive for IPV, give referral information)
- Added definitions (e.g. what counts as a maternal depression referral")
- Added clarifications (e.g. "<u>Current</u> tobacco use"; MIECHV timeframes)
- Reduced response options (e.g. reasons why screening did not occur)
- Reordered questions (e.g. Part A: IPV Screening, Part B: IPV Referrals)
- Simplified referrals forms (e.g. removed additional lines for referral entries for maternal depression and ASQs)

### PHQ-9 and Maternal Depression Screening training and resources:

https://www.oregon.gov/oha/PH/HEALTHYPEOPLEF AMILIES/BABIES/HOMEVISITING/MIECHV/Pages/mie chv-orientation.aspx (scroll down webpage)

Remote maternal depression screening resources: