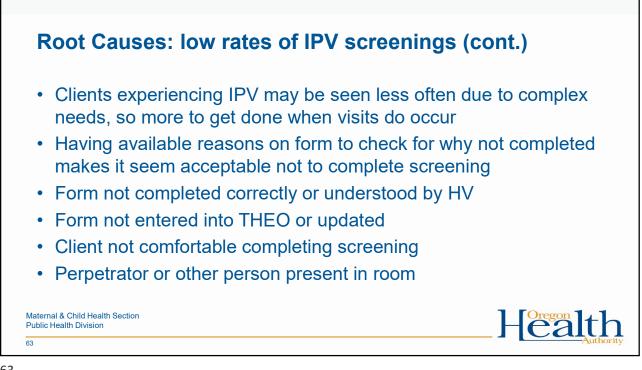

/ / 20       / / 20         / / 20       / / 20         / / 20       / / 20         / / 20       / / 20         / / 20       / / 20         / / 20       / / 20         / / 20       / / 20         / / 20       / / 20         / / 20       / / 20         / / 20       / / 20         / / 20       / / 20         / / 20       / / 20         / / 20       / / 20         / / 20       / / 20         // 20       / / 20         // 20       / / 20 |



Set a calendar or paper<br/>reminders to check back in<br/>with client and update<br/>M2B survey in THEOTips for<br/>completing<br/>maternal<br/>depression<br/>referralsComplete or update a M2B<br/>form with Referral and/or<br/>Service Dates as updates<br/>occur and enter in THEOTips for<br/>completing<br/>maternal<br/>depression<br/>referrals

































What Counts as IPV information? Referral information can include: