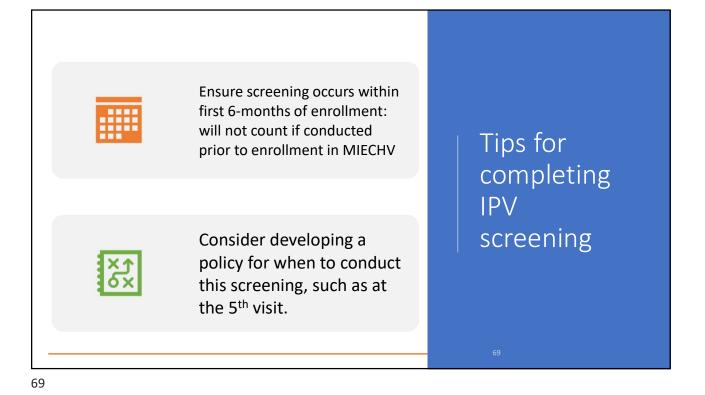

/ / 20         / / 20       / / 20         / / 20       / / 20         / / 20       / / 20         / / 20       / / 20         / / 20       / / 20         / / 20       / / 20         / / 20       / / 20         / / 20       / / 20         / / 20       / / 20         / / 20       / / 20         / / 20       / / 20         / / 20       / / 20         / / 20       / / 20         // 20       / / 20         // 20       / / 20 |



Set a calendar or paper<br/>reminders to check back in<br/>with client and update<br/>M2B survey in THEOTips for<br/>completing<br/>maternal<br/>depression<br/>referralsComplete or update a M2B<br/>form with Referral and/or<br/>Service Dates as updates<br/>occur and enter in THEOTips for<br/>completing<br/>maternal<br/>depression<br/>referrals

































What Counts as IPV information? Referral information can include: