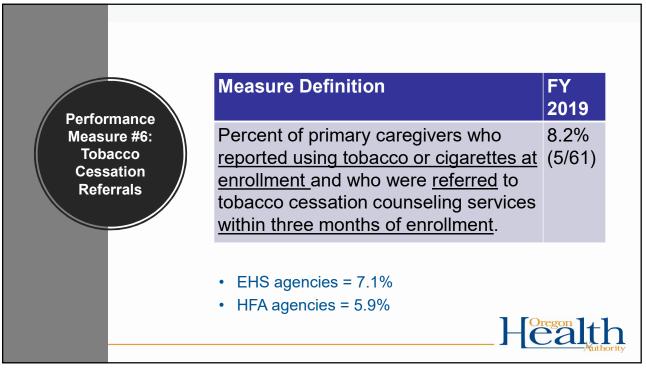

Performance Measure #6

| Tobacco Use Data Collection: M1: Enrollment- |
|----------------------------------------------|
| Parent form                                  |

|              | MIECHV ENROLLMENT<br>Index Parent                                                                                                      |
|--------------|----------------------------------------------------------------------------------------------------------------------------------------|
| 10. Does I   | ndex Parent currently use tobacco products? (Tobacco includes combustibles [cigarettes,                                                |
| cigars, pipe | es, hookahs, and bidis], non-combustibles [chew, dip, snuff, snus, and dissolvables], and                                              |
| ENDS)        |                                                                                                                                        |
|              | Yes $\rightarrow$ Go to Question 10a. $\square$ No $\rightarrow$ Go to Question 11. $\square$ Unknown $\rightarrow$ Go to Question 11. |
|              | 10a. If yes, is parent currently receiving tobacco cessation services?                                                                 |
|              | Yes                                                                                                                                    |
|              | No To meet Tobacco Cessation Referral Measure: <u>Record Date Referred to Tobacco</u><br>Unknown Tracking & Follow-up form.            |
|              |                                                                                                                                        |