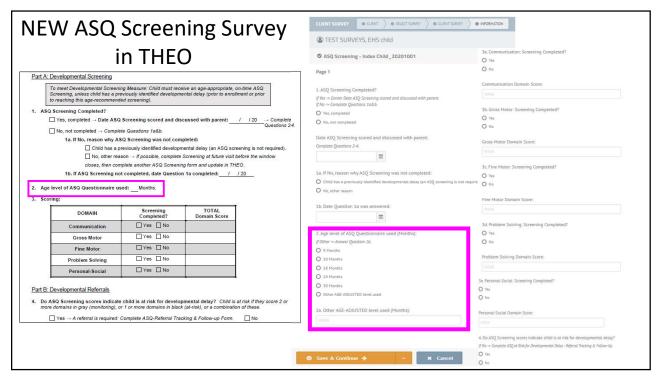

## Developmental Screening and Referrals

Performance Measures #12 and #18

Developmental Screening Resources Developmental Screening Resources (For Parents, Early Childhood Professionals, Primary Care):

https://www.oregon.gov/oha/PH/HEALTHYPEOP LEFAMILIES/BABIES/HEALTHSCREENING/ABCD/P ages/abcd\_toolkit.aspx