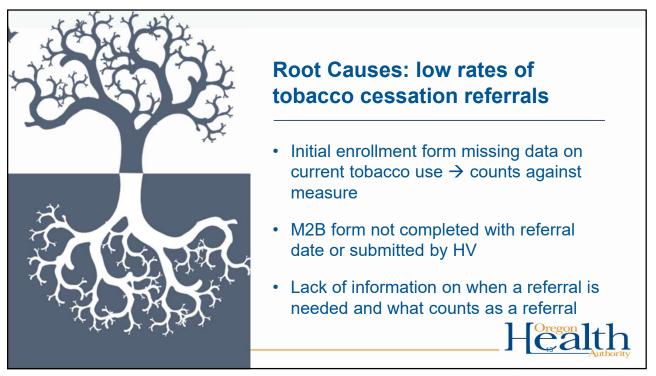

Performance Measure #6

| Tobacco Use Data Collection: M1: Enrollment- |
|----------------------------------------------|
| Parent form                                  |

|              | MIECHV ENROLLMENT<br>Index Parent                                                                                                      |
|--------------|----------------------------------------------------------------------------------------------------------------------------------------|
| 10. Does I   | ndex Parent currently use tobacco products? (Tobacco includes combustibles [cigarettes,                                                |
| cigars, pipe | es, hookahs, and bidis], non-combustibles [chew, dip, snuff, snus, and dissolvables], and                                              |
| ENDS)        |                                                                                                                                        |
|              | Yes $\rightarrow$ Go to Question 10a. $\square$ No $\rightarrow$ Go to Question 11. $\square$ Unknown $\rightarrow$ Go to Question 11. |
|              | 10a. If yes, is parent currently receiving tobacco cessation services?                                                                 |
|              | Yes                                                                                                                                    |
|              | No To meet Tobacco Cessation Referral Measure: <u>Record Date Referred to Tobacco</u><br>Unknown Tracking & Follow-up form.            |
|              |                                                                                                                                        |

Note: Clients who are *currently* receiving tobacco cessation services do not need a referral

| INITIAL<br>REFERRAL     FOLLOW-UF       Type of Service     Date Referred<br>to Service     Date Service       1) Depression     / / 20     / / 20 | e Recommended referrals include those made for tobacco cessation counseling or services. These referrals may include: tobacco quit line, primary care provider,                                                                                                                                                                                                                            |
|----------------------------------------------------------------------------------------------------------------------------------------------------|--------------------------------------------------------------------------------------------------------------------------------------------------------------------------------------------------------------------------------------------------------------------------------------------------------------------------------------------------------------------------------------------|
|                                                                                                                                                    |                                                                                                                                                                                                                                                                                                                                                                                            |
|                                                                                                                                                    | <ul> <li>other tobacco cessation programs.</li> </ul>                                                                                                                                                                                                                                                                                                                                      |
| 1A) Depression / / 20 / / 20                                                                                                                       | TYPE REFERRAL FOLLOW-UP<br>Date Referred to Service Date Service Started/Receive                                                                                                                                                                                                                                                                                                           |
| 1B) Depression / / 20 / /                                                                                                                          | Tobacco Cessation / / 20 N/A                                                                                                                                                                                                                                                                                                                                                               |
| 1C) Depression / / 20 / 20                                                                                                                         | To meet <b>Depression</b> Referral Measure: Client must receive a <u>Referral AND at least one Service.</u><br>Only ONE Referral and ONE Receipt of Service is required for MIECHV.                                                                                                                                                                                                        |
| 2) Tobacco Cessation / / 20 / / 20                                                                                                                 | Recommended referral services include:<br>- Internal referral to self or other staff member trained in Mothers and Babies intervention                                                                                                                                                                                                                                                     |
| 2A) Tobacco Cessation / / 20 / / 20                                                                                                                | <ul> <li>Internal referral to self or other staff member trained in Mental Health Intervention (for NFP programs)</li> <li>Licensed or licensed-eligible mental health provider (LMHC, LCSW, or LMFT) using cognitive behavioral therapy or another evidence-based treatment</li> <li>Medication therapy from a primary care provider, psychiatrist, or women's health provider</li> </ul> |
| 2B) Tobacco Cessation / / 20 / / 20                                                                                                                | ,, , , , , , , , , , , , , , , , , , ,                                                                                                                                                                                                                                                                                                                                                     |