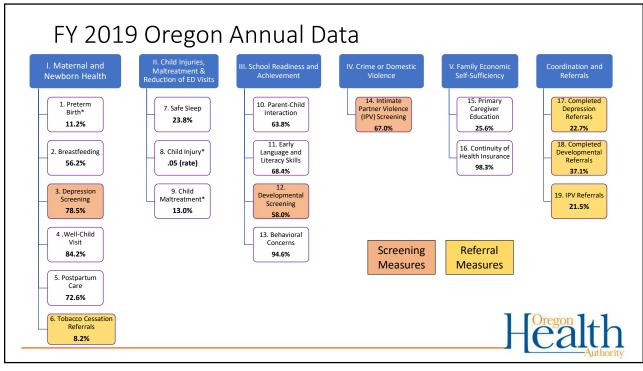

| Measure type | Measure                                  | FY 2018 | FY 2019 |
|--------------|------------------------------------------|---------|---------|
| Screening    | #3: Maternal Depression                  | 56.7%   | 78.5%   |
| Screening    | #12: Child Development                   | 64.5%   | 58.0%   |
| Screening    | #14: Intimate Partner Violence           | 70.3%   | 67.0%   |
| Referral     | #6: Tobacco Cessation                    | 10.4%   | 8.2%    |
| Referral     | #17: Completed Depression Referrals      | 5.7%    | 22.7%   |
| Referral     | #18: Completed Developmental Referrals   | 30.9%   | 37.1%   |
| Referral     | #19: Intimate Partner Violence Referrals | 25.6%   | 21.5%   |