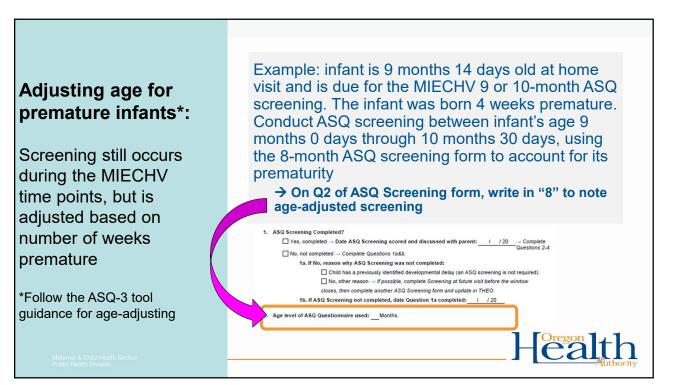

## Developmental Screening and Referrals

Performance Measures #12 and #18

Developmental Screening Resources Developmental Screening Resources (For Parents, Early Childhood Professionals, Primary Care):

https://www.oregon.gov/oha/PH/HEALTHYPEOP LEFAMILIES/BABIES/HEALTHSCREENING/ABCD/P ages/abcd\_toolkit.aspx