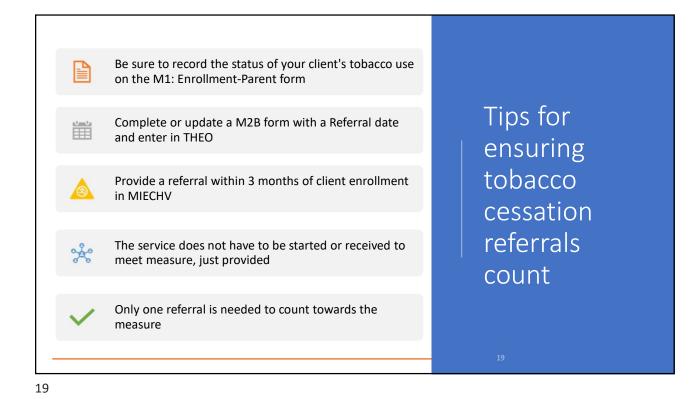

Performance Measure #6

| Tobacco Use Data Collection: M1: Enrollment- |
|----------------------------------------------|
| Parent form                                  |

|              | MIECHV ENROLLMENT<br>Index Parent                                                                                                      |
|--------------|----------------------------------------------------------------------------------------------------------------------------------------|
| 10. Does I   | ndex Parent currently use tobacco products? (Tobacco includes combustibles [cigarettes,                                                |
| cigars, pipe | es, hookahs, and bidis], non-combustibles [chew, dip, snuff, snus, and dissolvables], and                                              |
| ENDS)        |                                                                                                                                        |
|              | Yes $\rightarrow$ Go to Question 10a. $\square$ No $\rightarrow$ Go to Question 11. $\square$ Unknown $\rightarrow$ Go to Question 11. |
|              | 10a. If yes, is parent currently receiving tobacco cessation services?                                                                 |
|              | Yes                                                                                                                                    |
|              | No To meet Tobacco Cessation Referral Measure: <u>Record Date Referred to Tobacco</u><br>Unknown Tracking & Follow-up form.            |
|              |                                                                                                                                        |

Note: Clients who are *currently* receiving tobacco cessation services do not need a referral

| INITIAL<br>REFERRAL     FOLLOW-UF       Type of Service     Date Referred<br>to Service     Date Service       1) Depression     / / 20     / / 20 | e Recommended referrals include those made for tobacco cessation counseling or services. These referrals may include: tobacco quit line, primary care provider,                                                                                                                                                                                                                            |
|----------------------------------------------------------------------------------------------------------------------------------------------------|--------------------------------------------------------------------------------------------------------------------------------------------------------------------------------------------------------------------------------------------------------------------------------------------------------------------------------------------------------------------------------------------|
|                                                                                                                                                    |                                                                                                                                                                                                                                                                                                                                                                                            |
|                                                                                                                                                    | <ul> <li>other tobacco cessation programs.</li> </ul>                                                                                                                                                                                                                                                                                                                                      |
| 1A) Depression / / 20 / / 20                                                                                                                       | TYPE REFERRAL FOLLOW-UP<br>Date Referred to Service Date Service Started/Receive                                                                                                                                                                                                                                                                                                           |
| 1B) Depression / / 20 / /                                                                                                                          | Tobacco Cessation / / 20 N/A                                                                                                                                                                                                                                                                                                                                                               |
| 1C) Depression / / 20 / 20                                                                                                                         | To meet <b>Depression</b> Referral Measure: Client must receive a <u>Referral AND at least one Service.</u><br>Only ONE Referral and ONE Receipt of Service is required for MIECHV.                                                                                                                                                                                                        |
| 2) Tobacco Cessation / / 20 / / 20                                                                                                                 | Recommended referral services include:<br>- Internal referral to self or other staff member trained in Mothers and Babies intervention                                                                                                                                                                                                                                                     |
| 2A) Tobacco Cessation / / 20 / / 20                                                                                                                | <ul> <li>Internal referral to self or other staff member trained in Mental Health Intervention (for NFP programs)</li> <li>Licensed or licensed-eligible mental health provider (LMHC, LCSW, or LMFT) using cognitive behavioral therapy or another evidence-based treatment</li> <li>Medication therapy from a primary care provider, psychiatrist, or women's health provider</li> </ul> |
| 2B) Tobacco Cessation / / 20 / / 20                                                                                                                | ,, , , , , , , , , , , , , , , , , , ,                                                                                                                                                                                                                                                                                                                                                     |