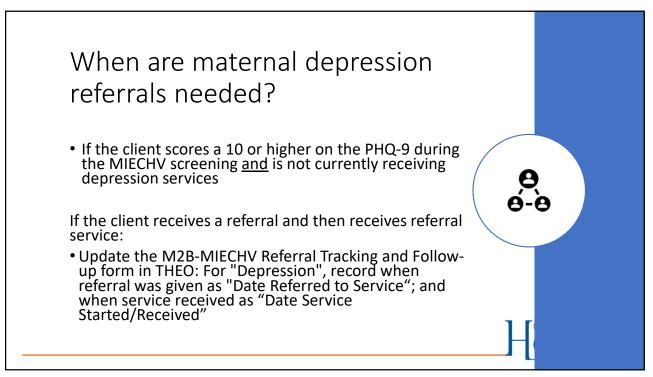

Note: Clients who are *currently* receiving tobacco cessation services do not need a referral

| INITIAL<br>REFERRAL     FOLLOW-UF       Type of Service     Date Referred<br>to Service     Date Service       1) Depression     / / 20     / / 20 | e Recommended referrals include those made for tobacco cessation counseling or services. These referrals may include: tobacco quit line, primary care provider,                                                                                                                                                                                                                            |
|----------------------------------------------------------------------------------------------------------------------------------------------------|--------------------------------------------------------------------------------------------------------------------------------------------------------------------------------------------------------------------------------------------------------------------------------------------------------------------------------------------------------------------------------------------|
|                                                                                                                                                    |                                                                                                                                                                                                                                                                                                                                                                                            |
|                                                                                                                                                    | <ul> <li>other tobacco cessation programs.</li> </ul>                                                                                                                                                                                                                                                                                                                                      |
| 1A) Depression / / 20 / / 20                                                                                                                       | TYPE REFERRAL FOLLOW-UP<br>Date Referred to Service Date Service Started/Receive                                                                                                                                                                                                                                                                                                           |
| 1B) Depression / / 20 / /                                                                                                                          | Tobacco Cessation / / 20 N/A                                                                                                                                                                                                                                                                                                                                                               |
| 1C) Depression / / 20 / 20                                                                                                                         | To meet <b>Depression</b> Referral Measure: Client must receive a <u>Referral AND at least one Service.</u><br>Only ONE Referral and ONE Receipt of Service is required for MIECHV.                                                                                                                                                                                                        |
| 2) Tobacco Cessation / / 20 / / 20                                                                                                                 | Recommended referral services include:<br>- Internal referral to self or other staff member trained in Mothers and Babies intervention                                                                                                                                                                                                                                                     |
| 2A) Tobacco Cessation / / 20 / / 20                                                                                                                | <ul> <li>Internal referral to self or other staff member trained in Mental Health Intervention (for NFP programs)</li> <li>Licensed or licensed-eligible mental health provider (LMHC, LCSW, or LMFT) using cognitive behavioral therapy or another evidence-based treatment</li> <li>Medication therapy from a primary care provider, psychiatrist, or women's health provider</li> </ul> |
| 2B) Tobacco Cessation / / 20 / / 20                                                                                                                | ,, , , , , , , , , , , , , , , , , , ,                                                                                                                                                                                                                                                                                                                                                     |