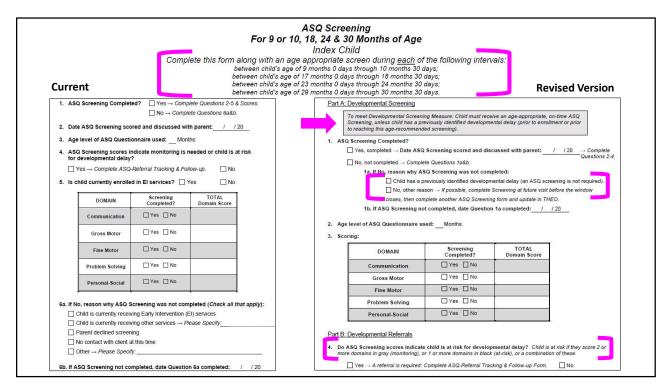

## Developmental Screening and Referrals

Performance Measures #12 and #18

Developmental Screening Resources Developmental Screening Resources (For Parents, Early Childhood Professionals, Primary Care):

https://www.oregon.gov/oha/PH/HEALTHYPEOP LEFAMILIES/BABIES/HEALTHSCREENING/ABCD/P ages/abcd\_toolkit.aspx