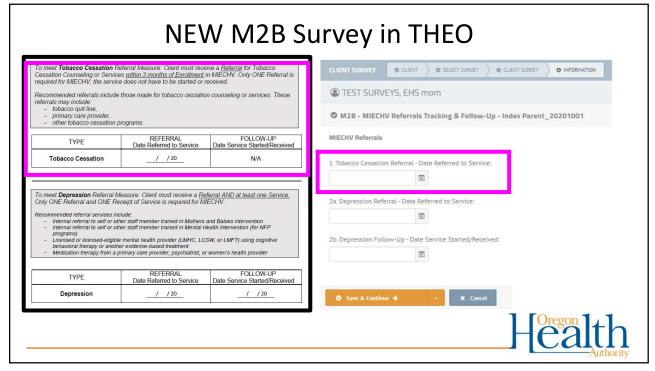

Note: Clients who are *currently* receiving tobacco cessation services do not need a referral

| INITIAL<br>REFERRAL     FOLLOW-UF       Type of Service     Date Referred<br>to Service     Date Service       1) Depression     / / 20     / / 20 | e Recommended referrals include those made for tobacco cessation counseling or services. These referrals may include: tobacco quit line, primary care provider,                                                                                                                                                                                                                            |
|----------------------------------------------------------------------------------------------------------------------------------------------------|--------------------------------------------------------------------------------------------------------------------------------------------------------------------------------------------------------------------------------------------------------------------------------------------------------------------------------------------------------------------------------------------|
|                                                                                                                                                    |                                                                                                                                                                                                                                                                                                                                                                                            |
|                                                                                                                                                    | <ul> <li>other tobacco cessation programs.</li> </ul>                                                                                                                                                                                                                                                                                                                                      |
| 1A) Depression / / 20 / / 20                                                                                                                       | TYPE REFERRAL FOLLOW-UP<br>Date Referred to Service Date Service Started/Receive                                                                                                                                                                                                                                                                                                           |
| 1B) Depression / / 20 / /                                                                                                                          | Tobacco Cessation / / 20 N/A                                                                                                                                                                                                                                                                                                                                                               |
| 1C) Depression / / 20 / 20                                                                                                                         | To meet <b>Depression</b> Referral Measure: Client must receive a <u>Referral AND at least one Service.</u><br>Only ONE Referral and ONE Receipt of Service is required for MIECHV.                                                                                                                                                                                                        |
| 2) Tobacco Cessation / / 20 / / 20                                                                                                                 | Recommended referral services include:<br>- Internal referral to self or other staff member trained in Mothers and Babies intervention                                                                                                                                                                                                                                                     |
| 2A) Tobacco Cessation / / 20 / / 20                                                                                                                | <ul> <li>Internal referral to self or other staff member trained in Mental Health Intervention (for NFP programs)</li> <li>Licensed or licensed-eligible mental health provider (LMHC, LCSW, or LMFT) using cognitive behavioral therapy or another evidence-based treatment</li> <li>Medication therapy from a primary care provider, psychiatrist, or women's health provider</li> </ul> |
| 2B) Tobacco Cessation / / 20 / / 20                                                                                                                | ,, , , , , , , , , , , , , , , , , , ,                                                                                                                                                                                                                                                                                                                                                     |