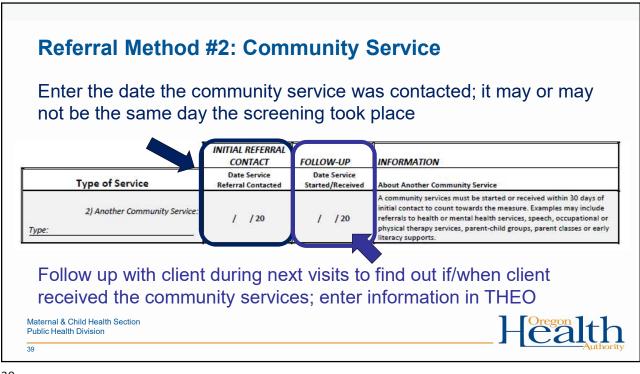

## Three ways to complete a developmental referral

Completing any one or more of the following types of developmental support will meet the criteria for this measure:

- 1. Received <u>individualized developmental support</u> from a home visitor.
- 2. Received a referral to <u>Early Intervention services</u> and received an evaluation or individualized service plan within 45 days of that referral.
- 3. Received a referral to another <u>community service</u> and received services from that provider within 30 days of that referral.

33

Maternal & Child Health Section Public Health Division

|                                                                                                                                                                                                            |                                    |                                  |                                                                                                                                                                                            | To count towards the De<br>the supports/services be |                         |                                    |                                                                                                                                                                                                                                                                                                                                                                                                                              | ositive for being at risk must receive at least one of                                                                                                                                                                                                                                                              |  |
|------------------------------------------------------------------------------------------------------------------------------------------------------------------------------------------------------------|------------------------------------|----------------------------------|--------------------------------------------------------------------------------------------------------------------------------------------------------------------------------------------|-----------------------------------------------------|-------------------------|------------------------------------|------------------------------------------------------------------------------------------------------------------------------------------------------------------------------------------------------------------------------------------------------------------------------------------------------------------------------------------------------------------------------------------------------------------------------|---------------------------------------------------------------------------------------------------------------------------------------------------------------------------------------------------------------------------------------------------------------------------------------------------------------------|--|
|                                                                                                                                                                                                            |                                    |                                  |                                                                                                                                                                                            |                                                     |                         | FOLLOW-UP                          | INFORMATION                                                                                                                                                                                                                                                                                                                                                                                                                  |                                                                                                                                                                                                                                                                                                                     |  |
|                                                                                                                                                                                                            |                                    |                                  |                                                                                                                                                                                            | Type of :                                           | Service                 | Date Provided                      | About Individualized                                                                                                                                                                                                                                                                                                                                                                                                         | Developmental Support                                                                                                                                                                                                                                                                                               |  |
| ASQ REFERRAL TRACKING & FOLLOW-UP – <u>INDEX CHILD</u><br>*For Children who Screened at Risk for Developmental Delay*<br>Please complete this form with Referral and/or Service Dates as updates occur and |                                    |                                  |                                                                                                                                                                                            | 1) Individualized Developmental<br>Support          |                         | / /20                              | Individualized Developmental Support can be done at any time by a home vicitor and counts<br>as a completed referral regardless of whether the cluster is also referred to Early Intervention<br>or another community service. Examples of this include activities by model curriculum, ASQ,<br>activities, and CCC markels to target the developmental skill or domain for which there was<br>a concern or positive screen. |                                                                                                                                                                                                                                                                                                                     |  |
| enter in THEO (El                                                                                                                                                                                          |                                    |                                  |                                                                                                                                                                                            |                                                     |                         | INITIAL REFERRAL<br>CONTACT        | FOLLOW-UP                                                                                                                                                                                                                                                                                                                                                                                                                    | INFORMATION                                                                                                                                                                                                                                                                                                         |  |
|                                                                                                                                                                                                            |                                    |                                  |                                                                                                                                                                                            | Type of :                                           | Service                 | Date Service<br>Referral Contacted | Date Service<br>Started/Received                                                                                                                                                                                                                                                                                                                                                                                             | About Another Community Service                                                                                                                                                                                                                                                                                     |  |
|                                                                                                                                                                                                            |                                    |                                  |                                                                                                                                                                                            | 2) Anoth<br>Type:                                   | er Community Service:   | / /20                              | / /20                                                                                                                                                                                                                                                                                                                                                                                                                        | A community services must be started or received within 30 days of<br>initial contract to count towards the measure. Examples may include<br>referrais to health or mental health services, speech, occupational or<br>physical therapy service, parent-child groups, parent classes or early<br>interacy supports. |  |
| Current                                                                                                                                                                                                    |                                    |                                  |                                                                                                                                                                                            |                                                     | 1                       | INITIAL REFERRAL                   |                                                                                                                                                                                                                                                                                                                                                                                                                              |                                                                                                                                                                                                                                                                                                                     |  |
| current                                                                                                                                                                                                    |                                    |                                  |                                                                                                                                                                                            |                                                     |                         | CONTACT                            | FOLLOW-UP                                                                                                                                                                                                                                                                                                                                                                                                                    | INFORMATION                                                                                                                                                                                                                                                                                                         |  |
|                                                                                                                                                                                                            |                                    |                                  |                                                                                                                                                                                            | Type of t                                           | Service                 | Date El<br>Referral Contacted      | Date of El<br>Evaluation                                                                                                                                                                                                                                                                                                                                                                                                     | About Early Intervention Services                                                                                                                                                                                                                                                                                   |  |
|                                                                                                                                                                                                            | INITIAL REFERRAL<br>CONTACT        | FOLLOW-UP                        |                                                                                                                                                                                            | 3) Earl                                             | y Intervention Services | / / 20                             | / / 20                                                                                                                                                                                                                                                                                                                                                                                                                       | An El evaluation must occur within 45 days of initial contact to count<br>towards the measure.                                                                                                                                                                                                                      |  |
| Type of Service                                                                                                                                                                                            | Date Service<br>Referral Contacted | Date Service<br>Started/Received | If Service NOT received within 30 days of in<br>REASON:                                                                                                                                    |                                                     |                         |                                    |                                                                                                                                                                                                                                                                                                                                                                                                                              |                                                                                                                                                                                                                                                                                                                     |  |
| 1) Individualized developmental support<br>from a home visitor                                                                                                                                             | N/A                                | / / 20                           | N/A                                                                                                                                                                                        |                                                     |                         |                                    |                                                                                                                                                                                                                                                                                                                                                                                                                              | Revised Version                                                                                                                                                                                                                                                                                                     |  |
| 1a) Individualized developmental support<br>from a home visitor                                                                                                                                            | N/A                                | / / 20                           | N/A                                                                                                                                                                                        |                                                     | Co                      | mple                               | tod                                                                                                                                                                                                                                                                                                                                                                                                                          |                                                                                                                                                                                                                                                                                                                     |  |
| 2) Another Community Service:<br>Type:                                                                                                                                                                     | / /20                              | / /20                            | Parent declined the referral or did not take action     Child is waiting for service     Parent was unable to access service due to barriers (s     time, child care, etc.)     Other:     | uch as transportation, cost,                        |                         |                                    |                                                                                                                                                                                                                                                                                                                                                                                                                              | tal Referrals                                                                                                                                                                                                                                                                                                       |  |
| 2a) Another Community Service:<br>Type:                                                                                                                                                                    | / / 20                             | / /20                            | Parent declined the referral or did not take action     Child is waiting for service     Parent was unable to access service due to barriers (settine, child carbie care, etc.)     Other: | uch as transportation, cost,                        |                         |                                    |                                                                                                                                                                                                                                                                                                                                                                                                                              | ion: ASQ                                                                                                                                                                                                                                                                                                            |  |
| 1                                                                                                                                                                                                          | INITIAI REFERRAI                   |                                  |                                                                                                                                                                                            |                                                     |                         |                                    |                                                                                                                                                                                                                                                                                                                                                                                                                              |                                                                                                                                                                                                                                                                                                                     |  |
|                                                                                                                                                                                                            | CONTACT                            | FOLLOW-UP                        |                                                                                                                                                                                            |                                                     |                         |                                    | Tre                                                                                                                                                                                                                                                                                                                                                                                                                          |                                                                                                                                                                                                                                                                                                                     |  |
| Type of Service                                                                                                                                                                                            | Date El<br>Referral Contacted      | Date of El<br>Evaluation         | If El Evaluation NOT completed within 45 day<br>referral contact REASON:                                                                                                                   | s of initial Enrolled<br>in EI?                     | Rei                     | errai                              | ira                                                                                                                                                                                                                                                                                                                                                                                                                          | cking &                                                                                                                                                                                                                                                                                                             |  |
| 3) Early Intervention Services                                                                                                                                                                             | / / 20                             | / / 20                           | Parent declined the El referral or did not take action Child is waiting for El evaluation Other:                                                                                           | □ Yes<br>□ No                                       | Fol                     | low-ı                              | in fo                                                                                                                                                                                                                                                                                                                                                                                                                        | rm                                                                                                                                                                                                                                                                                                                  |  |
| 3a) Early Intervention Services                                                                                                                                                                            | / / 20                             | / / 20                           | Parent declined the El referral or did not take action Child is waiting for El Evaluation Other:                                                                                           | □ Yes<br>□ No                                       | . 01                    |                                    |                                                                                                                                                                                                                                                                                                                                                                                                                              | /                                                                                                                                                                                                                                                                                                                   |  |