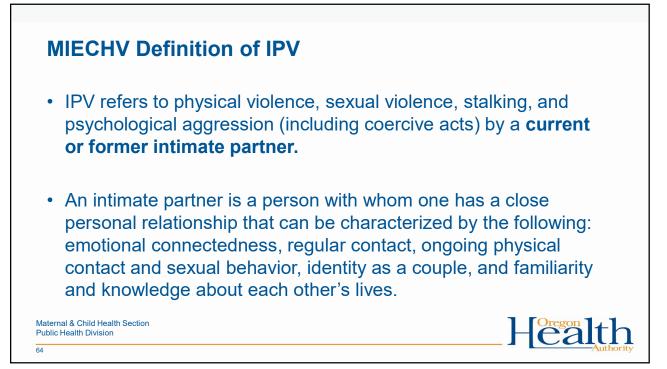

/ / 20       / / 20         / / 20       / / 20         / / 20       / / 20         / / 20       / / 20         / / 20       / / 20         / / 20       / / 20         / / 20       / / 20         / / 20       / / 20         / / 20       / / 20         / / 20       / / 20         / / 20       / / 20         / / 20       / / 20         / / 20       / / 20         / / 20       / / 20         // 20       / / 20         // 20       / / 20 |



Set a calendar or paper<br/>reminders to check back in<br/>with client and update<br/>M2B survey in THEOTips for<br/>completing<br/>maternal<br/>depression<br/>referralsComplete or update a M2B<br/>form with Referral and/or<br/>Service Dates as updates<br/>occur and enter in THEOTips for<br/>completing<br/>maternal<br/>depression<br/>referrals

































What Counts as IPV information? Referral information can include: