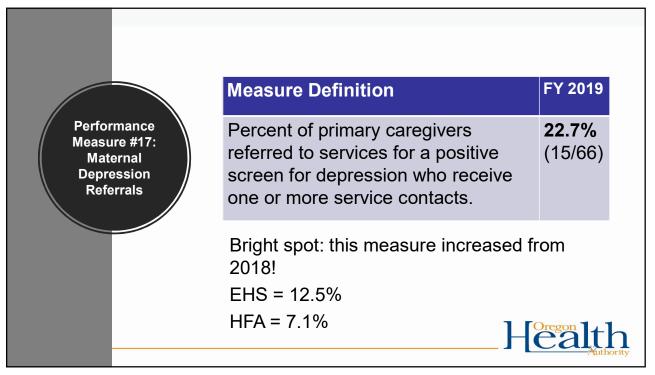

| Measure type | Measure                                  | FY 2018 | FY 2019 |
|--------------|------------------------------------------|---------|---------|
| Screening    | #3: Maternal Depression                  | 56.7%   | 78.5%   |
| Screening    | #12: Child Development                   | 64.5%   | 58.0%   |
| Screening    | #14: Intimate Partner Violence           | 70.3%   | 67.0%   |
| Referral     | #6: Tobacco Cessation                    | 10.4%   | 8.2%    |
| Referral     | #17: Completed Depression Referrals      | 5.7%    | 22.7%   |
| Referral     | #18: Completed Developmental Referrals   | 30.9%   | 37.1%   |
| Referral     | #19: Intimate Partner Violence Referrals | 25.6%   | 21.5%   |