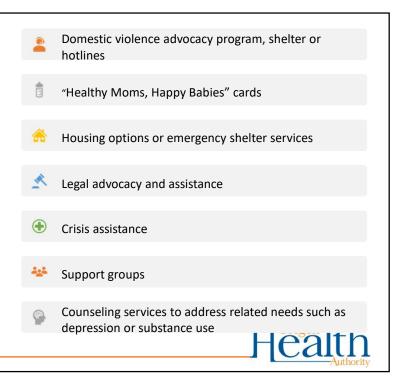

0       / / 20         / / 20       / / 20         / / 20       / / 20         / / 20       / / 20         / / 20       / / 20         / / 20       / / 20         / / 20       / / 20         / / 20       / / 20         / / 20       / / 20         / / 20       / / 20         / / 20       / / 20         // 20       / / 20         // 20       / / 20 |



Set a calendar or paper<br/>reminders to check back in<br/>with client and update<br/>M2B survey in THEOTips for<br/>completing<br/>maternal<br/>depression<br/>referralsComplete or update a M2B<br/>form with Referral and/or<br/>Service Dates as updates<br/>occur and enter in THEOTips for<br/>completing<br/>maternal<br/>depression<br/>referrals

































What Counts as IPV information? Referral information can include: