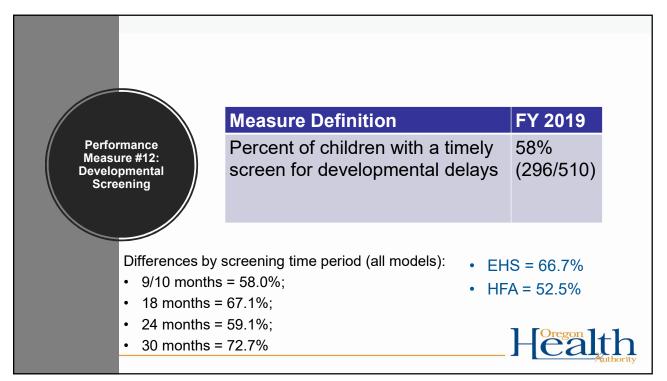

| Measure type | Measure                                  | FY 2018 | FY 2019 |
|--------------|------------------------------------------|---------|---------|
| Screening    | #3: Maternal Depression                  | 56.7%   | 78.5%   |
| Screening    | #12: Child Development                   | 64.5%   | 58.0%   |
| Screening    | #14: Intimate Partner Violence           | 70.3%   | 67.0%   |
| Referral     | #6: Tobacco Cessation                    | 10.4%   | 8.2%    |
| Referral     | #17: Completed Depression Referrals      | 5.7%    | 22.7%   |
| Referral     | #18: Completed Developmental Referrals   | 30.9%   | 37.1%   |
| Referral     | #19: Intimate Partner Violence Referrals | 25.6%   | 21.5%   |