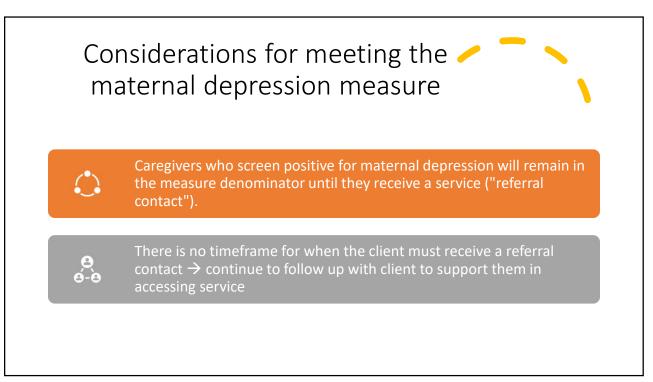

Note: Clients who are *currently* receiving tobacco cessation services do not need a referral

| INITIAL<br>REFERRAL     FOLLOW-UF       Type of Service     Date Referred<br>to Service     Date Service       1) Depression     / / 20     / / 20 | e Recommended referrals include those made for tobacco cessation counseling or services. These referrals may include: tobacco quit line, primary care provider,                                                                                                                                                                                                                            |
|----------------------------------------------------------------------------------------------------------------------------------------------------|--------------------------------------------------------------------------------------------------------------------------------------------------------------------------------------------------------------------------------------------------------------------------------------------------------------------------------------------------------------------------------------------|
|                                                                                                                                                    |                                                                                                                                                                                                                                                                                                                                                                                            |
|                                                                                                                                                    | <ul> <li>other tobacco cessation programs.</li> </ul>                                                                                                                                                                                                                                                                                                                                      |
| 1A) Depression / / 20 / / 20                                                                                                                       | TYPE REFERRAL FOLLOW-UP<br>Date Referred to Service Date Service Started/Receive                                                                                                                                                                                                                                                                                                           |
| 1B) Depression / / 20 / /                                                                                                                          | Tobacco Cessation / / 20 N/A                                                                                                                                                                                                                                                                                                                                                               |
| 1C) Depression / / 20 / 20                                                                                                                         | To meet <b>Depression</b> Referral Measure: Client must receive a <u>Referral AND at least one Service.</u><br>Only ONE Referral and ONE Receipt of Service is required for MIECHV.                                                                                                                                                                                                        |
| 2) Tobacco Cessation / / 20 / / 20                                                                                                                 | Recommended referral services include:<br>- Internal referral to self or other staff member trained in Mothers and Babies intervention                                                                                                                                                                                                                                                     |
| 2A) Tobacco Cessation / / 20 / / 20                                                                                                                | <ul> <li>Internal referral to self or other staff member trained in Mental Health Intervention (for NFP programs)</li> <li>Licensed or licensed-eligible mental health provider (LMHC, LCSW, or LMFT) using cognitive behavioral therapy or another evidence-based treatment</li> <li>Medication therapy from a primary care provider, psychiatrist, or women's health provider</li> </ul> |
| 2B) Tobacco Cessation / / 20 / / 20                                                                                                                | ,, , , , , , , , , , , , , , , , , , ,                                                                                                                                                                                                                                                                                                                                                     |