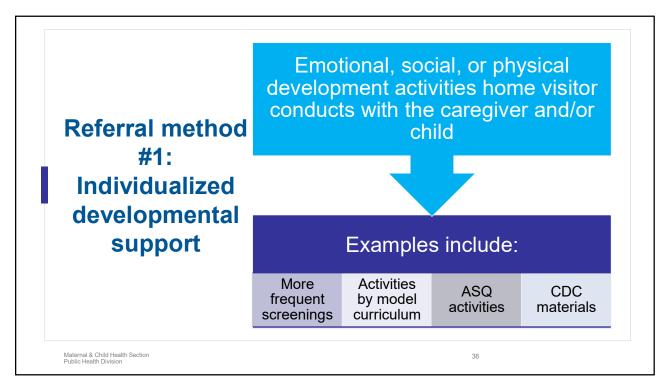

## Three ways to complete a developmental referral

Completing any one or more of the following types of developmental support will meet the criteria for this measure:

- 1. Received <u>individualized developmental support</u> from a home visitor.
- 2. Received a referral to <u>Early Intervention services</u> and received an evaluation or individualized service plan within 45 days of that referral.
- 3. Received a referral to another <u>community service</u> and received services from that provider within 30 days of that referral.