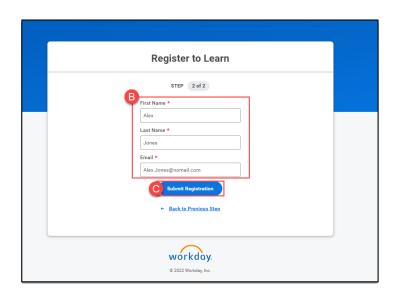

# Step 1: Request account

On the first screen (STEP 1 of 2) you will select Next Step (A)

The next screen (STEP 2 of 2) Enter your First & Last Name and Email address (B), then click Submit Registration (C).