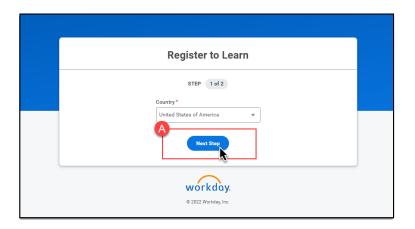

# Step 1: Request account

On the first screen (STEP 1 of 2) you will select Next Step (A)

The next screen (STEP 2 of 2) Enter your First & Last Name and Email address (B), then click Submit Registration (C).