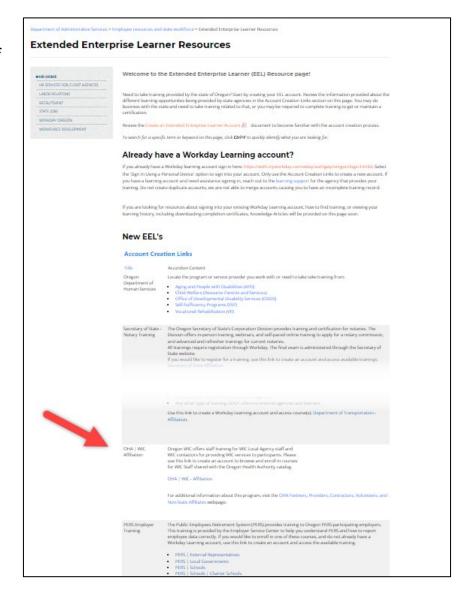

#### Method 1: Visit the Extended Enterprise Learner Resource page

The Extended Enterprise Learner (EEL) Resources page (<a href="https://www.oregon.gov/das/HR/Pages/WDL-EEL-Resources.aspx">https://www.oregon.gov/das/HR/Pages/WDL-EEL-Resources.aspx</a>) will provide information about training available to learners that are not employees or contingent workers for the state of Oregon. These learners have business with the state or are required to take state provided training.

This link is appropriate for people who are not WIC staff such as community partners, non-WIC staff in your county office, or a health care provider.

People using this link must scroll down the page until they find "OHA/WIC Affiliation." (it's about 7 agencies down the page)

# Method 2: Go directly to the OHA/WIC Affiliation Account Creation page

This method takes the user directly to the first step to create an account. This link will take you there:

https://tinyurl.com/WIC-LInk-4-Workday-Acct