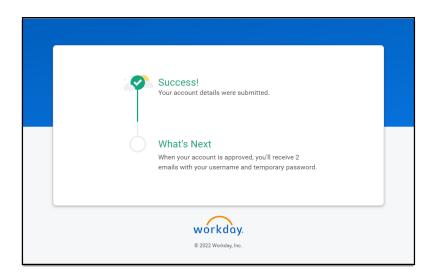

#### Success!

Your account request has been submitted for review.

If you are requesting an account outside of regular business hours, your request will be reviewed the *following business day*.

If during the review process it is discovered that you already have and EEL account, you will receive an email notification with next steps from the reviewer.

# Step 3: Sign into your Workday Learning account

You will receive two emails, either:

- Two emails from Workday,
  - o one with your Username and
  - o one with your temporary password.