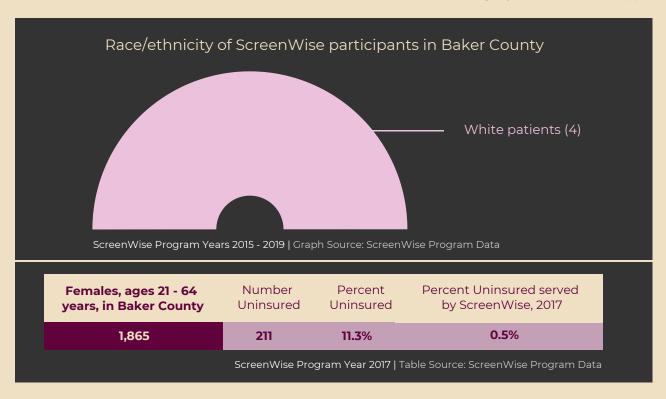

## **BAKER** COUNTY



Population 16,006

Persons in Poverty

--.- % \*

--.- % \*

## mammogram within past 2 years

among patients 50-74 years old, 2014-17; estimate is unadjusted to estimate the overall burden of disease in this county; interpret between counties with caution.

Source: Oregon Behavioral Risk Factors Surveillance System 2014-2017 county combined

## Pap test within past 3 years

among patients 21-65 years old with a cervix, 2014-17; estimate is age-adjusted and is comparable between counties.

Source: Oregon Behavioral Risk Factors Surveillance System 2014-2017 county combined; age-adjusted to the 2000 standard population.



## Active ScreenWise Providers in Baker County



PINE EAGLE CLINIC

ST ALPHONSUS MEDICAL CENTER -ONTARIO