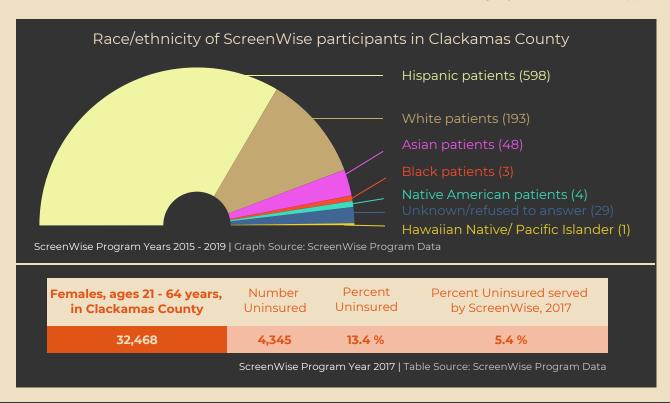

## Active ScreenWise Providers in Clackamas County

CLACKAMAS VOLUNTEERS IN MEDICINE - THE FOUNDERS CLINIC

DIANN FREASE, ND

JENNIFER O'LEARY, ND

PAMELA PAVILONIS, ND