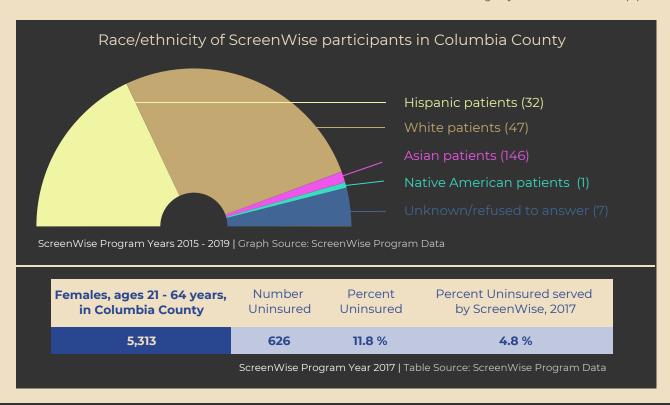

## **COLUMBIA** COUNTY



Population 52,377

Persons in Poverty 12.3 %

80.3 %

78.9 %

## mammogram within past 2 years

among patients 50-74 years old, 2014-17; estimate is unadjusted to estimate the overall burden of disease in this county; interpret between counties with caution.

Source: Oregon Behavioral Risk Factors Surveillance System 2014-2017 county combined

## Pap test within past 3 years

among patients 21-65 years old with a cervix, 2014-17; estimate is age-adjusted and is comparable between counties.

Source: Oregon Behavioral Risk Factors Surveillance System 2014-2017 county combined; age-adjusted to the 2000 standard population.



## Active ScreenWise Providers in Columbia County



COLUMBIA HEALTH SERVICES