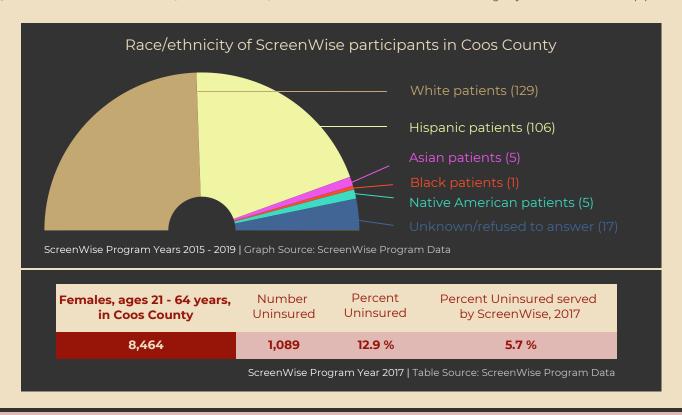

## **COOS** COUNTY



Population 64,389

Persons in Poverty 19.9 %

70.5 %

## mammogram within past 2 years

among patients 50-74 years old, 2014-17; estimate is unadjusted to estimate the overall burden of disease in this county; interpret between counties with caution.

Source: Oregon Behavioral Risk Factors Surveillance System 2014-2017 county combined

75.0 %

## Pap test within past 3 years

among patients 21-65 years old with a cervix, 2014-17; estimate is age-adjusted and is comparable between counties.

Source: Oregon Behavioral Risk Factors Surveillance System 2014-2017 county combined; age-adjusted to the 2000 standard population.



## Active ScreenWise Providers in Coos County



COOS HEALTH AND WELLNESS

NORTH BEND MEDICAL CENTER - COOS BAY

WATERFALL CLINIC - NORTH BEND