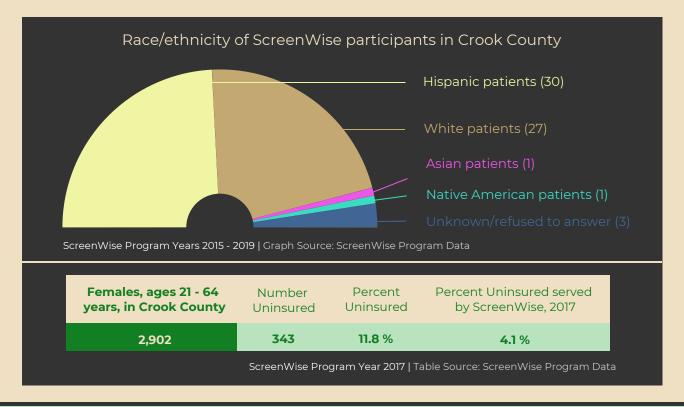

## **CROOK** COUNTY



Population 23,867

Persons in Poverty 13.3 %

# 65.0 %

#### mammogram within past 2 years

among patients 50-74 years old, 2014-17; estimate is unadjusted to estimate the overall burden of disease in this county; interpret between counties with caution.

Source: Oregon Behavioral Risk Factors Surveillance System 2014-2017 county combined



#### Pap test within past 3 years

among patients 21-65 years old with a cervix, 2014-17; estimate is age-adjusted and is comparable between counties. Source: Oregon Behavioral Risk Factors Surveillance System 2014-2017 county combined; age-adjusted to the 2000 standard population.



### Active ScreenWise Providers in Crook County



MOSAIC MEDICAL -PRINEVILLE