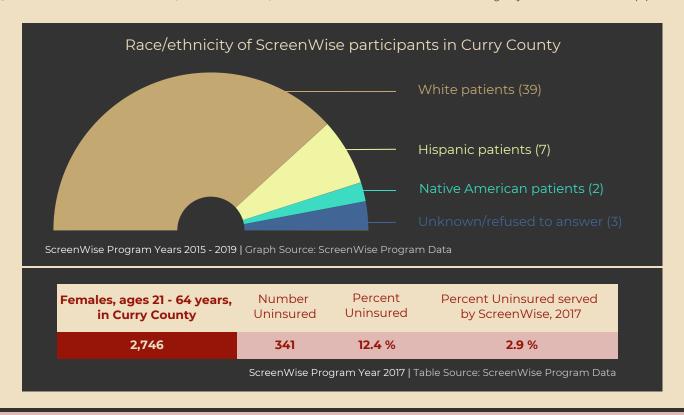

## mammogram within past 2 years

among patients 50-74 years old, 2014-17; estimate is unadjusted to estimate the overall burden of disease in this county; interpret between counties with caution.

Source: Oregon Behavioral Risk Factors Surveillance System 2014-2017 county combined

--.- % \*

## Pap test within past 3 years

among patients 21-65 years old with a cervix, 2014-17; estimate is age-adjusted and is comparable between counties.

Source: Oregon Behavioral Risk Factors Surveillance System 2014-2017 county combined; age-adjusted to the 2000 standard population.