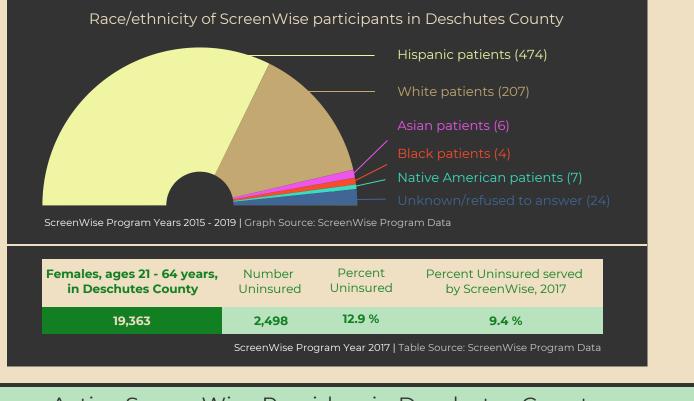

## **DESCHUTES** COUNTY



Population 191,996

Persons in Poverty 9.7 %

# 70.2 %

#### mammogram within past 2 years

among patients 50-74 years old, 2014-17; estimate is unadjusted to estimate the overall burden of disease in this county; interpret between counties with caution.

Source: Oregon Behavioral Risk Factors Surveillance System 2014-2017 county combined

86.4 %

#### Pap test within past 3 years

among patients 21-65 years old with a cervix, 2014-17; estimate is age-adjusted and is comparable between counties. Source: Oregon Behavioral Risk Factors Surveillance System 2014-2017 county combined; age-adjusted to the 2000 standard population.



### Active ScreenWise Providers in Deschutes County



ST. CHARLES MEDICAL CENTER -REDMOND

BEND MEMORIAL CLINIC - EASTSIDE

MOSAIC MEDICAL -COURTNEY