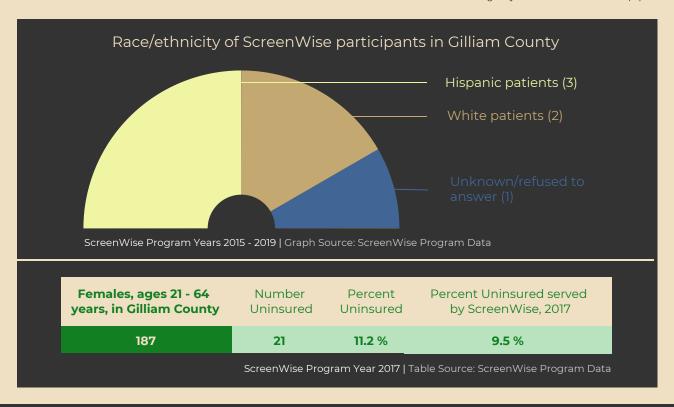

## mammogram within past 2 years

among patients 50-74 years old, 2014-17; estimate is unadjusted to estimate the overall burden of disease in this county; interpret between counties with caution.

Source: Oregon Behavioral Risk Factors Surveillance System 2014-2017 county combined

## Pap test within past 3 years

among patients 21-65 years old with a cervix, 2014-17; estimate is age-adjusted and is comparable between counties.

Source: Oregon Behavioral Risk Factors Surveillance System 2014-2017 county combined; age-adjusted to the 2000 standard population.