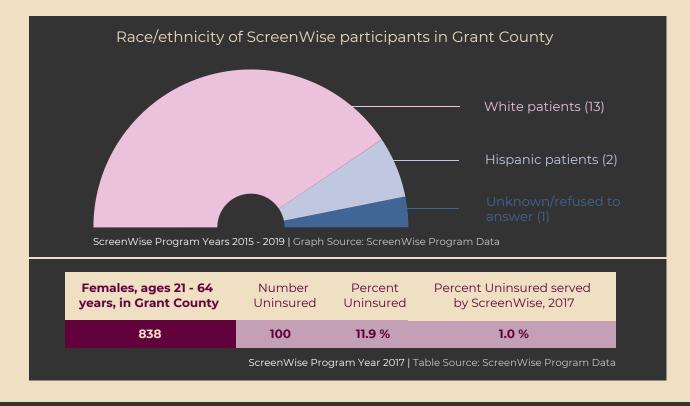

## **GRANT** COUNTY



Population 7,176

Persons in Poverty 15.3 %



## mammogram within past 2 years

among patients 50-74 years old, 2014-17; estimate is unadjusted to estimate the overall burden of disease in this county; interpret between counties with caution.

Source: Oregon Behavioral Risk Factors Surveillance System 2014-2017 county combined

-.-- % \*

Pap test within past 3 years

among patients 21-65 years old with a cervix, 2014-17; estimate is age-adjusted and is comparable between counties. Source: Oregon Behavioral Risk Factors Surveillance System 2014-2017 county combined; age-adjusted to the 2000 standard population.



## Active ScreenWise Providers in Grant County



GRANT COUNTY HEALTH DEPARTMENT