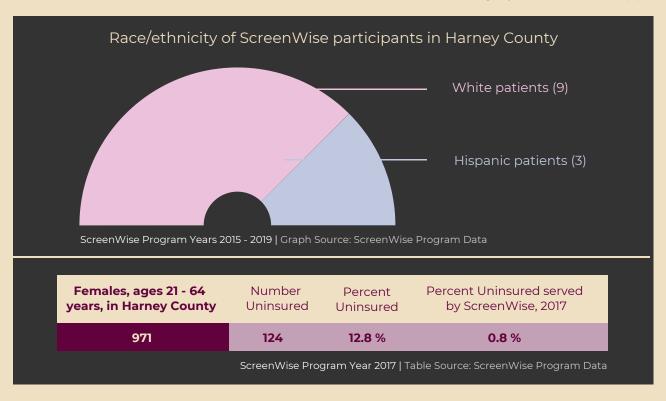

## **HARNEY** COUNTY



Population
7,329
Persons in Poverty
15.7 %

--.- % \*

## Pap test within past 3 years

## mammogram within past 2 years

among patients 50-74 years old, 2014-17; estimate is unadjusted to estimate the overall burden of disease in this county; interpret between counties with caution.

Source: Oregon Behavioral Risk Factors Surveillance System 2014-2017 county combined

among patients 21-65 years old with a cervix, 2014-17; estimate is age-adjusted and is comparable between counties.

Source: Oregon Behavioral Risk Factors Surveillance System 2014-2017 county combined; age-adjusted to the 2000 standard population.



## Active ScreenWise Providers in Harney County



HARNEY COUNTY HEALTH DEPARTMENT