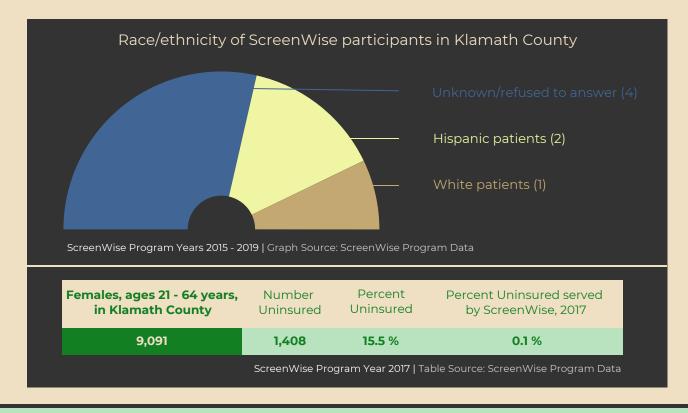

### **KLAMATH** COUNTY



Population 67,653

Persons in Poverty 19.2 %

# 65.3 %

#### mammogram within past 2 years

among patients 50-74 years old, 2014-17; estimate is unadjusted to estimate the overall burden of disease in this county; interpret between counties with caution.

Source: Oregon Behavioral Risk Factors Surveillance System 2014-2017 county combined

## 84.9 %

Pap test within past 3 years

among patients 21-65 years old with a cervix, 2014-17; estimate is age-adjusted and is comparable between counties. Source: Oregon Behavioral Risk Factors Surveillance System 2014-2017 county combined; age-adjusted to the 2000 standard population.



### Active ScreenWise Providers in Klamath County

No providers available at this time. Please visit our website for the most up-to-date information.