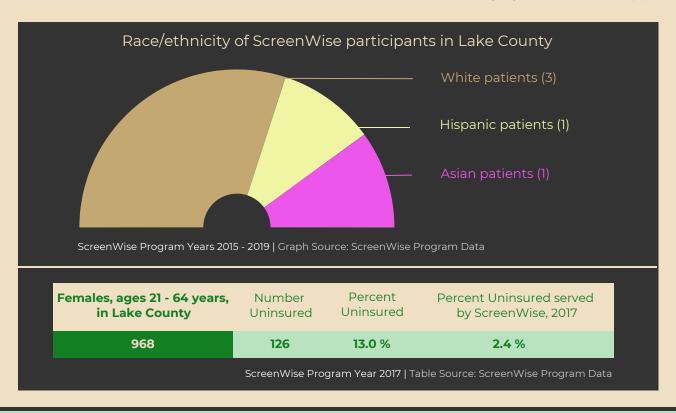

## **LAKE** COUNTY



Population

7,879

Persons in Poverty

18.9 %

--.- % \*

--.- % \*

## mammogram within past 2 years

among patients 50-74 years old, 2014-17; estimate is unadjusted to estimate the overall burden of disease in this county; interpret between counties with caution.

Source: Oregon Behavioral Risk Factors Surveillance System 2014-2017 county combined

## Pap test within past 3 years

among patients 21-65 years old with a cervix, 2014-17; estimate is age-adjusted and is comparable between counties.

Source: Oregon Behavioral Risk Factors Surveillance System 2014-2017 county combined; age-adjusted to the 2000 standard population.



## Active ScreenWise Providers in Lake County

No providers available at this time. Please visit our website for the most up-to-date information.