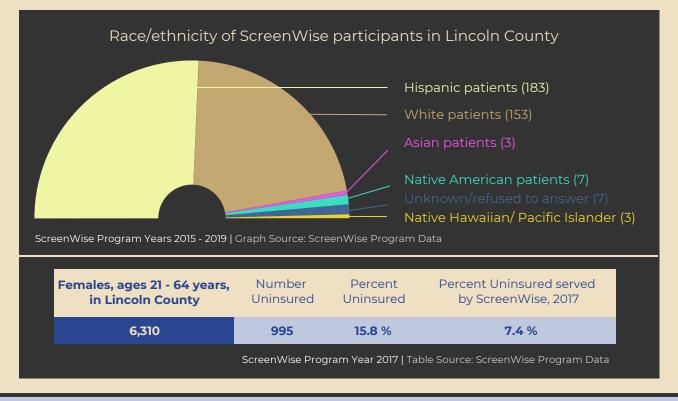

### LINCOLN COUNTY



Population 49,388

Persons in Poverty 16.2 %

## 62.9 %

#### mammogram within past 2 years

among patients 50-74 years old, 2014-17; estimate is unadjusted to estimate the overall burden of disease in this county; interpret between counties with caution.

Source: Oregon Behavioral Risk Factors Surveillance System 2014-2017 county combined

# 86.8 %

Pap test within past 3 years

among patients 21-65 years old with a cervix, 2014-17; estimate is age-adjusted and is comparable between counties. Source: Oregon Behavioral Risk Factors Surveillance System 2014-2017 county combined; age-adjusted to the 2000 standard population.



### Active ScreenWise Providers in Lincoln County

COASTAL HEALTH PRACTITIONERS

LINCOLN COMMUNITY HEALTH CENTER -LINCOLN CITY LINCOLN COMMUNITY HEALTH CENTER - NEWPORT