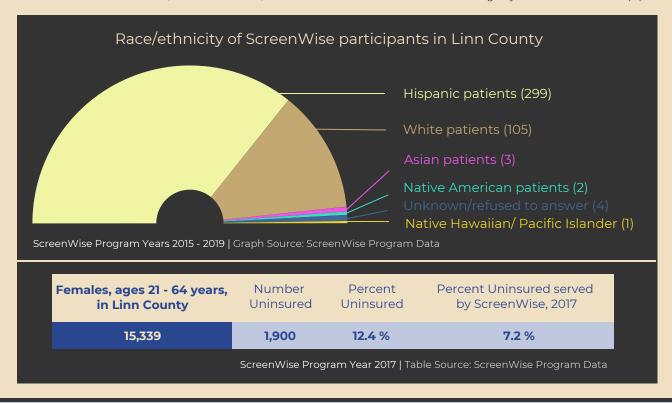

## Active ScreenWise Providers in Linn County

EAST LINN HEALTH CENTER

LINN COUNTY HEALTH DEPARTMENT - ALBANY

SAMARITAN HEALTH SERVICES - ALBANY OB/G SAMARITAN HEALTH SERVICES - MID VALLEY OB/GYN

LINN COUNTY HEALTH DEPARTMENT-LEBANON