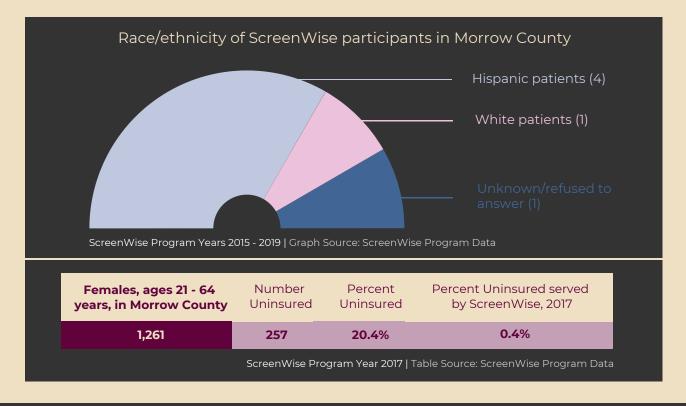

## **MORROW** COUNTY



Population 11,372

Persons in Poverty 14.2 %



## mammogram within past 2 years

among patients 50-74 years old, 2014-17; estimate is unadjusted to estimate the overall burden of disease in this county; interpret between counties with caution.

Source: Oregon Behavioral Risk Factors Surveillance System 2014-2017 county combined

--.- % \*

## Pap test within past 3 years

among patients 21-65 years old with a cervix, 2014-17; estimate is age-adjusted and is comparable between counties. Source: Oregon Behavioral Risk Factors Surveillance System 2014-2017 county combined; age-adjusted to the 2000 standard population.



## Active ScreenWise Providers in Morrow County

No providers available at this time. Please visit our website for the most up-to-date information.