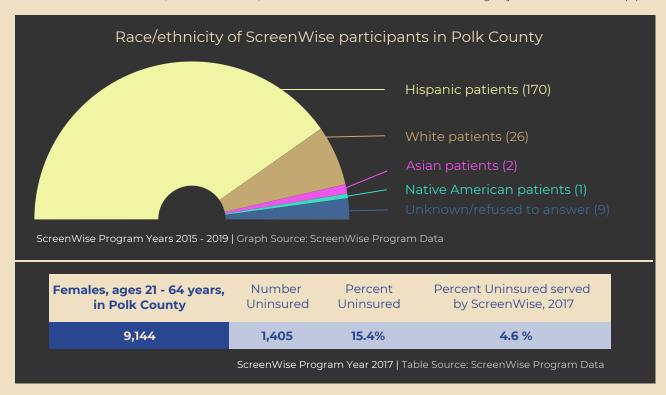

## **POLK** COUNTY



Population 85,234

Persons in Poverty 14.7 %

73.7 %

## mammogram within past 2 years

among patients 50-74 years old, 2014-17; estimate is unadjusted to estimate the overall burden of disease in this county; interpret between counties with caution.

Source: Oregon Behavioral Risk Factors Surveillance System 2014-2017 county combined

76.4 %

## Pap test within past 3 years

among patients 21-65 years old with a cervix, 2014-17; estimate is age-adjusted and is comparable between counties.

Source: Oregon Behavioral Risk Factors Surveillance System 2014-2017 county combined; age-adjusted to the 2000 standard population.



## Active ScreenWise Providers in Polk County



TOTAL HEALTH
COMMUNITY CLINIC