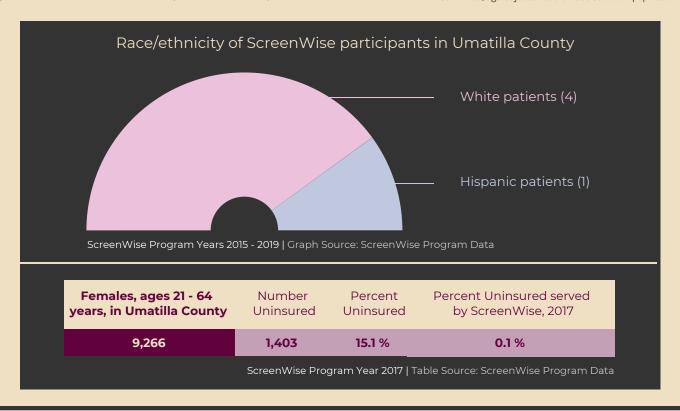

## Active ScreenWise Providers in Umatilla County

No providers available at this time. Please visit our website for the most up-to-date information.