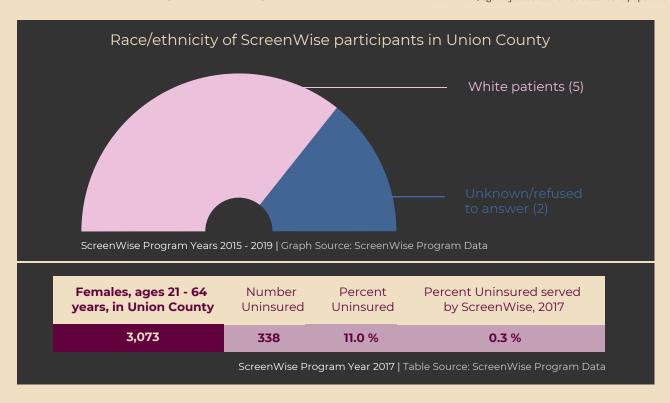

## **UNION** COUNTY



Population 24,461

Persons in Poverty

13.3 %

79.9 %

## mammogram within past 2 years

among patients 50-74 years old, 2014-17; estimate is unadjusted to estimate the overall burden of disease in this county; interpret between counties with caution.

Source: Oregon Behavioral Risk Factors Surveillance System 2014-2017 county combined

83.0 %

## Pap test within past 3 years

among patients 21-65 years old with a cervix, 2014-17; estimate is age-adjusted and is comparable between counties.

Source: Oregon Behavioral Risk Factors Surveillance System 2014-2017 county combined; age-adjusted to the 2000 standard population.



## Active ScreenWise Providers in Union County



No providers available at this time. Please visit our website for the most up-to-date information.