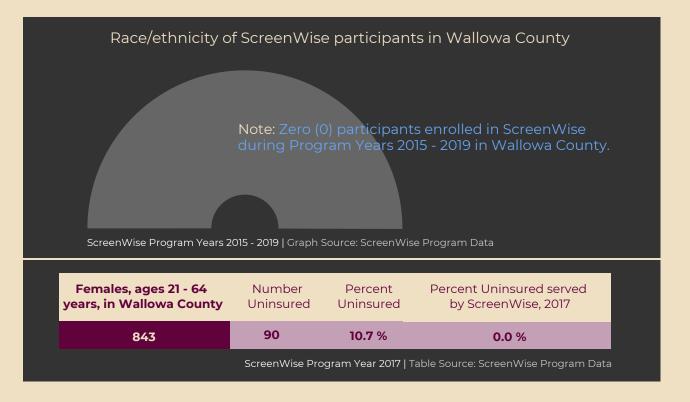

## WALLOWA COUNTY



Population 7,081

Persons in Poverty 13.5 %



## mammogram within past 2 years

among patients 50-74 years old, 2014-17; estimate is unadjusted to estimate the overall burden of disease in this county; interpret between counties with caution.

Source: Oregon Behavioral Risk Factors Surveillance System 2014-2017 county combined

-.-- % \*

## Pap test within past 3 years

among patients 21-65 years old with a cervix, 2014-17; estimate is age-adjusted and is comparable between counties. Source: Oregon Behavioral Risk Factors Surveillance System 2014-2017 county combined; age-adjusted to the 2000 standard population.



## Active ScreenWise Providers in Wallowa County



No providers available at this time. Please visit our website for the most up-to-date information.