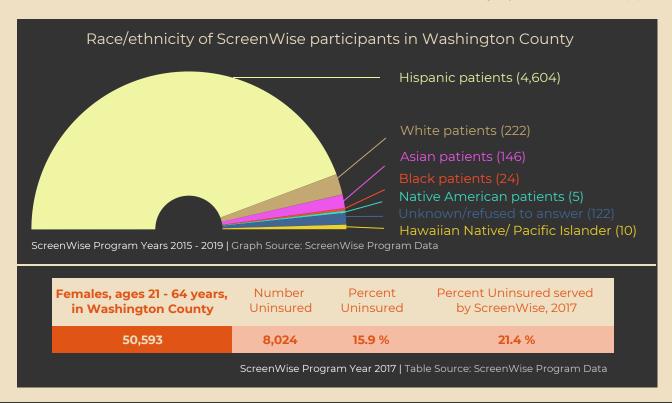

## mammogram within past 2 years

among patients 50-74 years old, 2014-17; estimate is unadjusted to estimate the overall burden of disease in this county; interpret between counties with caution.

Source: Oregon Behavioral Risk Factors Surveillance System 2014-2017 county combined

85.3 %

## Pap test within past 3 years

among patients 21-65 years old with a cervix, 2014-17; estimate is age-adjusted and is comparable between counties.

Source: Oregon Behavioral Risk Factors Surveillance System 2014-2017 county combined; age-adjusted to the 2000 standard population.