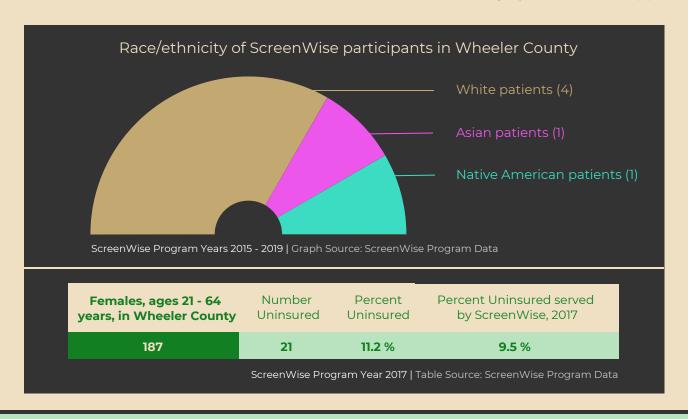

## WHEELER COUNTY



Population 1,366 Persons in Poverty

20.6 %

--.- % \*

--.- % \*

## mammogram within past 2 years

among patients 50-74 years old, 2014-17; estimate is unadjusted to estimate the overall burden of disease in this county; interpret between counties with caution.

Source: Oregon Behavioral Risk Factors Surveillance System 2014-2017 county combined

## Pap test within past 3 years

among patients 21-65 years old with a cervix, 2014-17; estimate is age-adjusted and is comparable between counties.

Source: Oregon Behavioral Risk Factors Surveillance System 2014-2017 county combined; age-adjusted to the 2000 standard population.



## Active ScreenWise Providers in Wheeler County



No providers available at this time. Please visit our website for the most up-to-date information.