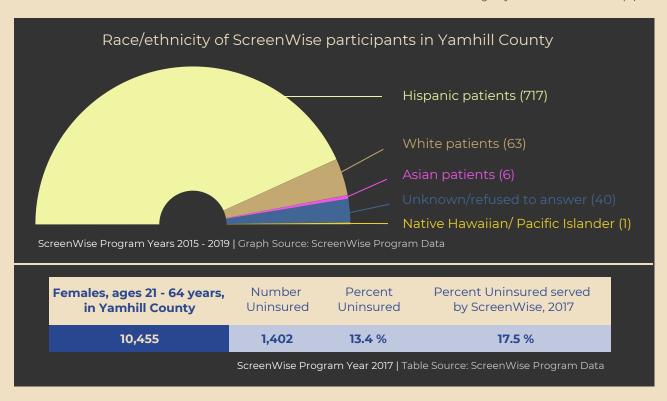

## **YAMHILL** COUNTY



Population 107,002

Persons in Poverty 11.0 %

80.9 %

## mammogram within past 2 years

among patients 50-74 years old, 2014-17; estimate is unadjusted to estimate the overall burden of disease in this county; interpret between counties with caution.

Source: Oregon Behavioral Risk Factors Surveillance System 2014-2017 county combined

82.2 %

## Pap test within past 3 years

among patients 21-65 years old with a cervix, 2014-17; estimate is age-adjusted and is comparable between counties.

Source: Oregon Behavioral Risk Factors Surveillance System 2014-2017 county combined; age-adjusted to the 2000 standard population.



## Active ScreenWise Providers in Yamhill County



VIRGINIA GARCIA MEMORIAL HEALTH CENTER - MCMINNVILLE

VIRGINIA GARCIA MEMORIAL HEALTH CENTER - NEWBERG VALLEY WOMEN'S HEALTH - MCMINNVILLE