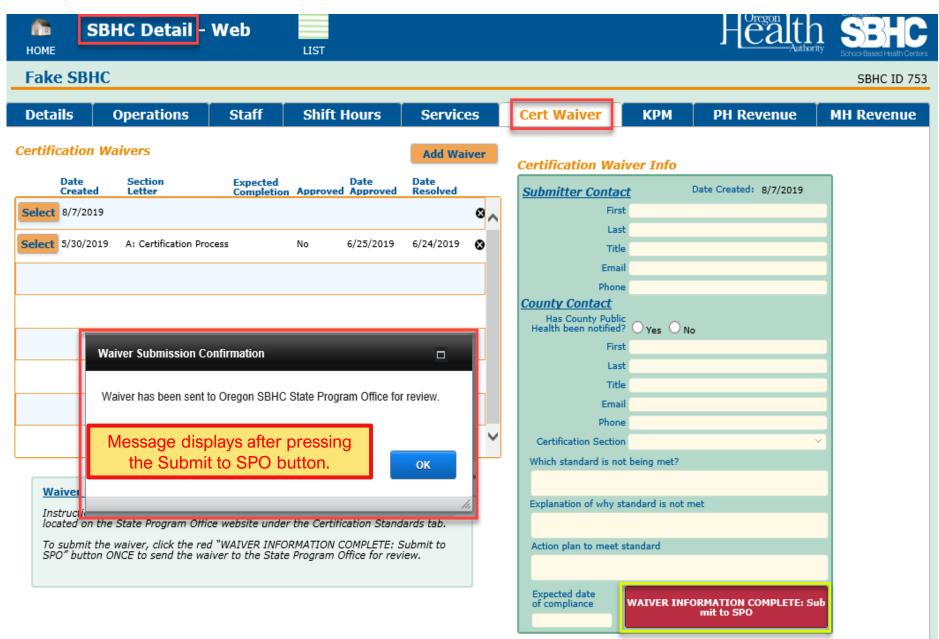

#### **KPM Chart Audits**

Each SBHC is required to submit a brief description of their chart audit process as well as a chart audit tracking sheet. The SPO created a sample tracking sheet that SBHCs may use: The KPM Blank Chart Audit Spreadsheet. For an example of how the data should be entered into the chart audit spreadsheet, review this The KPM Sample Chart Audit Durby Data.

#### **KPM** Submission Timeline

Submission of KPMs data must occur no later than October 1st for the preceding service year (July 1 - June 30) into your site's Operational Profile. For instructions, please reference the 🛒 Operational Profile User's Guide.

## Helpful Hints about OP

- Changes are <u>automatically</u> updated, there is no Save button.
- Do not use your internet browser 'back' button. Use the buttons in the database.
- When you're updating the database, be sure to scroll to the bottom of the page to see if you need to check an Accuracy Confirmation box.