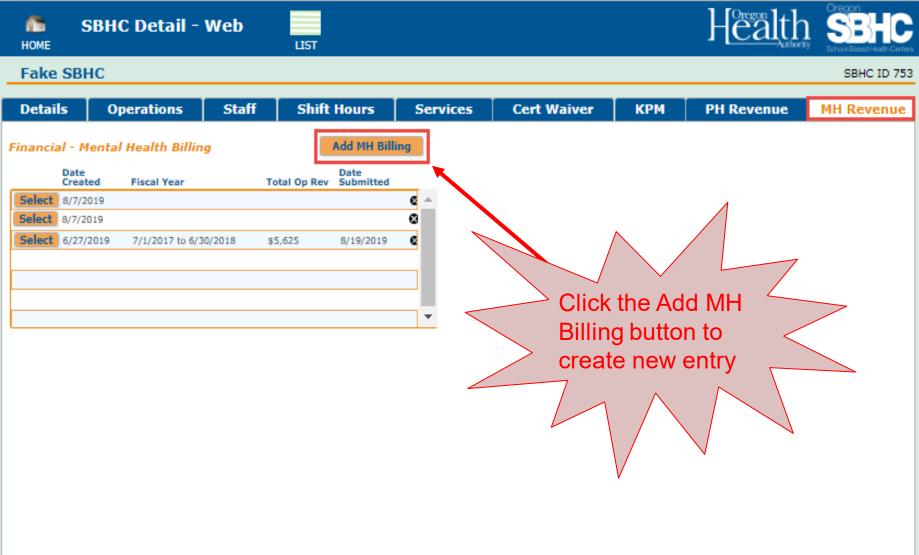

#### SBHC Annual Operating Revenue Information

The billing/revenue/funding data is collected via a web-based template. It is a retrospective data report for the previous service/school year. Some of the data collected includes revenue from registration fees, third party payors such as Medicaid and Private Insurance. The template also collects other public and private funding that is used to operate the SBHC. Submission of the SBHC Annual Operating Revenue Report must occur no later than October 1st for the preceding service year (July 1-June 30) into your sites Operational Profile. For instructions, please reference the Operational Profile User's Guide and this Financial - Annual Revenue presentation.

#### **Structure**

- SBHC Details
- Operations
- Hours of Operation
- Staff
- Shift Hours
- Services
- Cert Waiver
- KPMs
- Financial Revenue
  - Physical/Dental Health
  - Mental Health