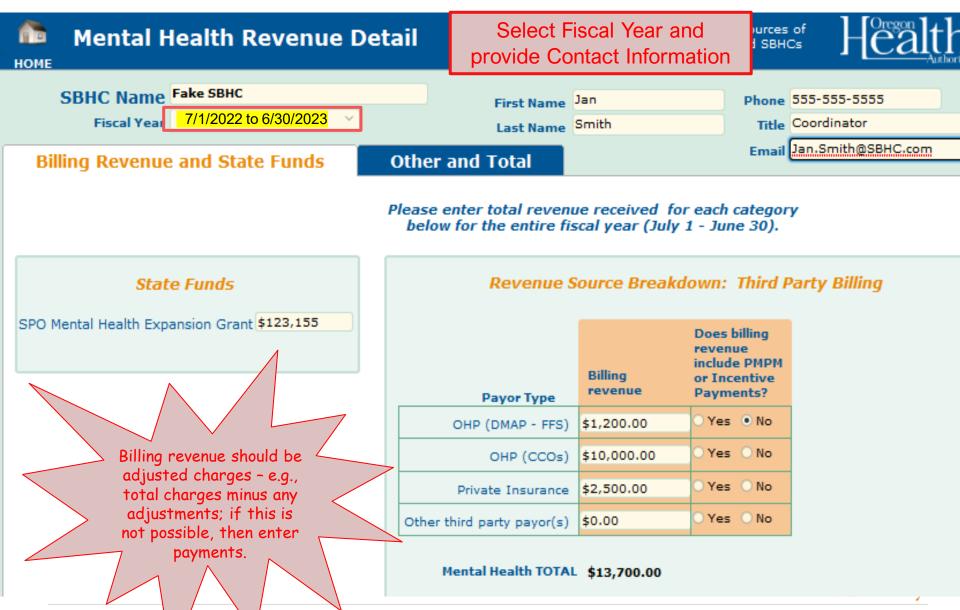

#### SBHC Annual Operating Revenue Information

The billing/revenue/funding data is collected via a web-based template. It is a retrospective data report for the previous service/school year. Some of the data collected includes revenue from registration fees, third party payors such as Medicaid and Private Insurance. The template also collects other public and private funding that is used to operate the SBHC. Submission of the SBHC Annual Operating Revenue Report must occur no later than October 1st for the preceding service year (July 1-June 30) into your sites Operational Profile. For instructions, please reference the Operational Profile User's Guide and this Financial - Annual Revenue presentation.