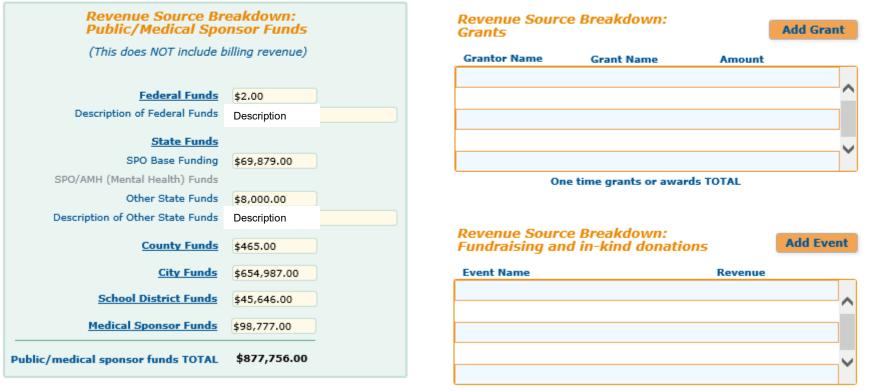

#### SBHC Annual Operating Revenue Information

The billing/revenue/funding data is collected via a web-based template. It is a retrospective data report for the previous service/school year. Some of the data collected includes revenue from registration fees, third party payors such as Medicaid and Private Insurance. The template also collects other public and private funding that is used to operate the SBHC. Submission of the SBHC Annual Operating Revenue Report must occur no later than October 1st for the preceding service year (July 1-June 30) into your sites Operational Profile. For instructions, please reference the Operational Profile User's Guide and this Financial - Annual Revenue presentation.