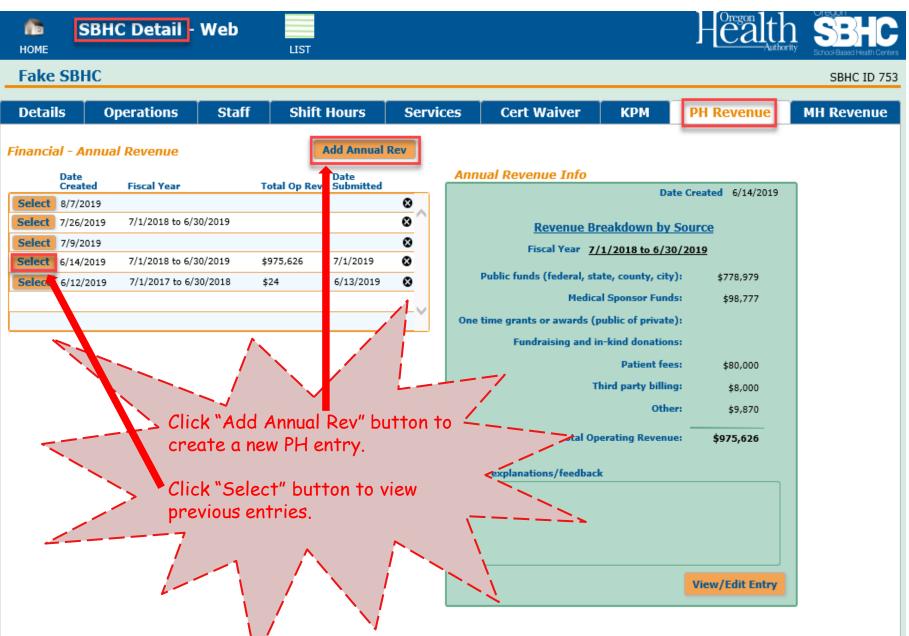

#### SBHC Annual Operating Revenue Information

The billing/revenue/funding data is collected via a web-based template. It is a retrospective data report for the previous service/school year. Some of the data collected includes revenue from registration fees, third party payors such as Medicaid and Private Insurance. The template also collects other public and private funding that is used to operate the SBHC. Submission of the SBHC Annual Operating Revenue Report must occur no later than October 1st for the preceding service year (July 1-June 30) into your sites Operational Profile. For instructions, please reference the Operational Profile User's Guide and this Financial - Annual Revenue presentation.