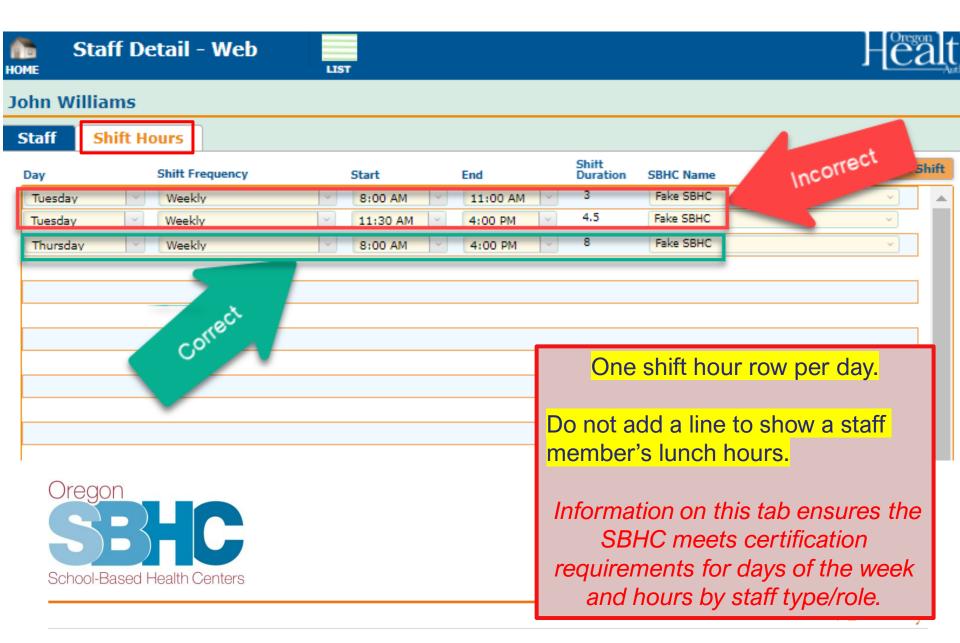

#### **Shift Hours 'tab'**

| оме                                    | SBHC D                                | etail - Wel                                   | נ                     | LIST                                                                |                             |                                        |                                                           |                                | Healt                              | hority School-Based He |
|----------------------------------------|---------------------------------------|-----------------------------------------------|-----------------------|---------------------------------------------------------------------|-----------------------------|----------------------------------------|-----------------------------------------------------------|--------------------------------|------------------------------------|------------------------|
| ake2                                   |                                       |                                               |                       |                                                                     |                             |                                        |                                                           |                                |                                    | SBHC                   |
| etails                                 | Opera                                 | tions St                                      | aff                   | Shift Hours                                                         | Serv                        | vices (                                | ert Waiver                                                | КРМ                            | PH Revenue                         | MH Reve                |
| ift Hours                              |                                       |                                               |                       |                                                                     | To see a<br>memb            | all existing staff<br>ber to this SBHC | in system, <u>ADD</u> a shi<br>or <u>CREATE</u> a new sta | ft for an exis<br>ff member cl | ting staff<br>ick here: Staff List | 1                      |
| Da                                     | v                                     | Shift Frequency                               | Start                 | End                                                                 | Shift<br>Duration           | Staff Member                           | Role                                                      |                                |                                    |                        |
| o Staff                                | onday                                 | Weekly                                        | 7:00 AM               | 7:00 PM                                                             | 12                          | Emily Test                             | Nurse                                                     |                                | ^                                  |                        |
| o Staff Tu                             | iesday                                | Weekly                                        | 7:00 AM               | 7:30 PM                                                             | 12.5                        | Jackie Smithso                         | Qualified<br>n Licensed                                   | Mental Health                  | Professional –                     |                        |
| o Staff W                              | ednesday                              | Weekly                                        | 7:00 AM               | 2:00 PM                                                             | 7                           | Emily Test                             | Nurse                                                     |                                |                                    |                        |
|                                        |                                       | about<br>of the                               | on-si<br>wee<br>displ | lisplays in<br>ite shift ho<br>k. The Ro<br>ays the C<br>lated role | ours b<br>ole co<br>ertific | oy day<br>Iumn                         |                                                           |                                |                                    |                        |
| EDIT or DEL<br>2 ' <u>To Staff</u> ' b | <u>.ETE</u> exsisting<br>utton on the | g staff shifts for th<br>left side of the shi | is SBHC, u<br>ft row. | ise                                                                 |                             |                                        | Accuracy (<br>This informat<br>Confirmed by               | tion is accura                 |                                    |                        |