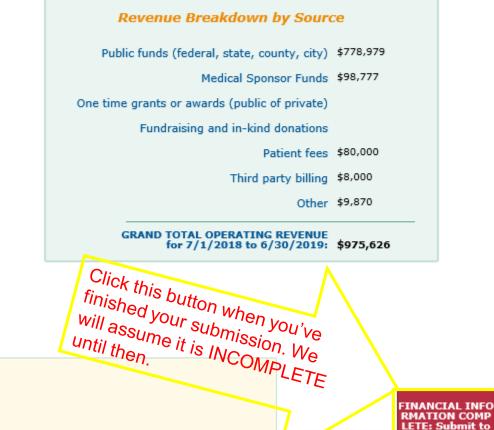

#### SBHC Annual Operating Revenue Information

The billing/revenue/funding data is collected via a web-based template. It is a retrospective data report for the previous service/school year. Some of the data collected includes revenue from registration fees, third party payors such as Medicaid and Private Insurance. The template also collects other public and private funding that is used to operate the SBHC. Submission of the SBHC Annual Operating Revenue Report must occur no later than October 1st for the preceding service year (July 1-June 30) into your sites Operational Profile. For instructions, please reference the Operational Profile User's Guide and this Financial - Annual Revenue presentation.

## Helpful Hints about OP

- Changes are <u>automatically</u> updated, there is no Save button.
- Do not use your internet browser 'back' button. Use the buttons in the database.
- When you're updating the database, be sure to scroll to the bottom of the page to see if you need to check an Accuracy Confirmation box.