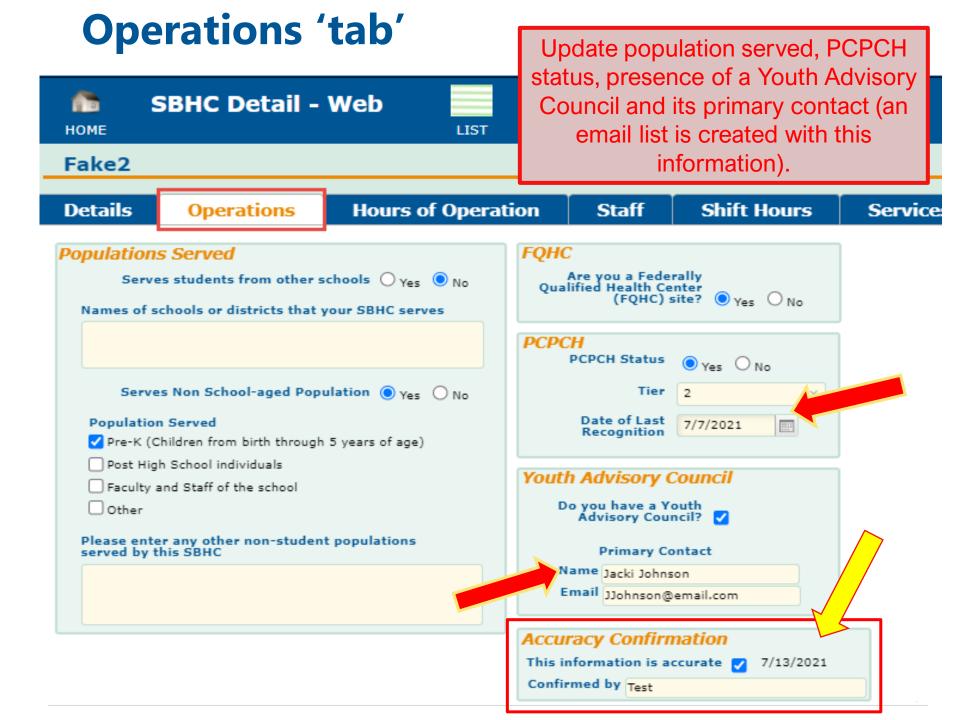

#### How Is OP Data Used?

- Enables SPO to answer questions from legislators or partners
  - PCPCH Status
  - Number of sites with Youth Advisory Councils
- Provides a snapshot of the SBHC
  - Population served outside of the host school
  - Staffing beyond certification requirements
  - Specific services provided (contraception, etc.)