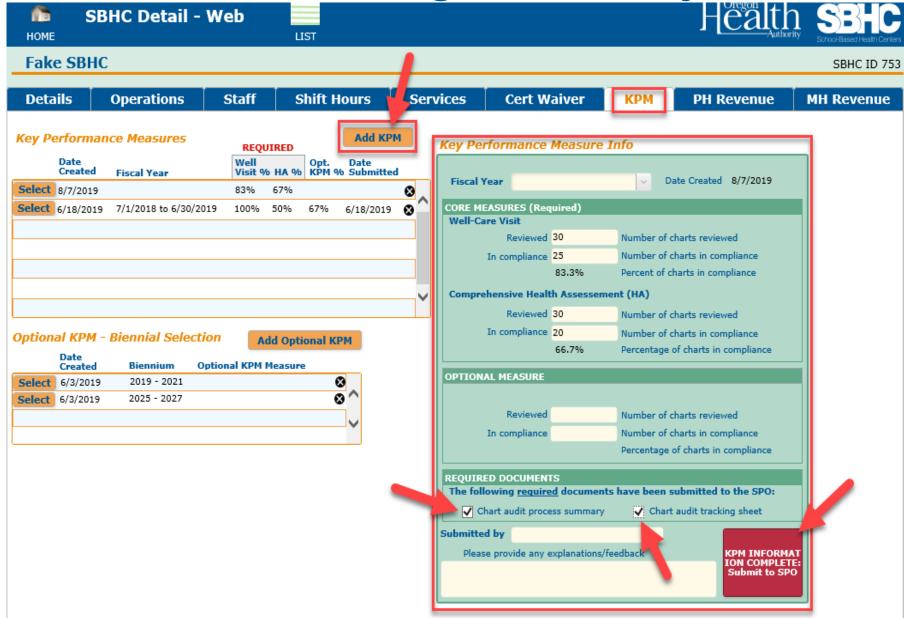

#### Key Performance Measures (KPMs)

Each certified SBHC is required to report on two Core KPMs, as well as one of eight Optional KPMs. As part of the KPMs process, SBHCs are required annually to perform a random chart audit of 20% of their charts of the eligible population, with a minimum of 30 charts and a maximum of 50 charts. If the SBHC has fewer than 30 eligible charts, they should review all eligible charts. Any physical, mental or oral health visit for which the SBHC currently submits data to SPO would be eligible to be included in the chart audit, unless explicitly stated otherwise.

For background information and instructions on how to submit chart audit results, please reference this m KPM presentation.

Guidance documents were created to outline the definitions and requirements for each measure:

#### **KPM Chart Audits**

Each SBHC is required to submit a brief description of their chart audit process as well as a chart audit tracking sheet. The SPO created a sample tracking sheet that SBHCs may use: The KPM Blank Chart Audit Spreadsheet. For an example of how the data should be entered into the chart audit spreadsheet, review this The KPM Sample Chart Audit Durby Data.

#### **KPM** Submission Timeline

Submission of KPMs data must occur no later than October 1st for the preceding service year (July 1 - June 30) into your site's Operational Profile. For instructions, please reference the 🛒 Operational Profile User's Guide.