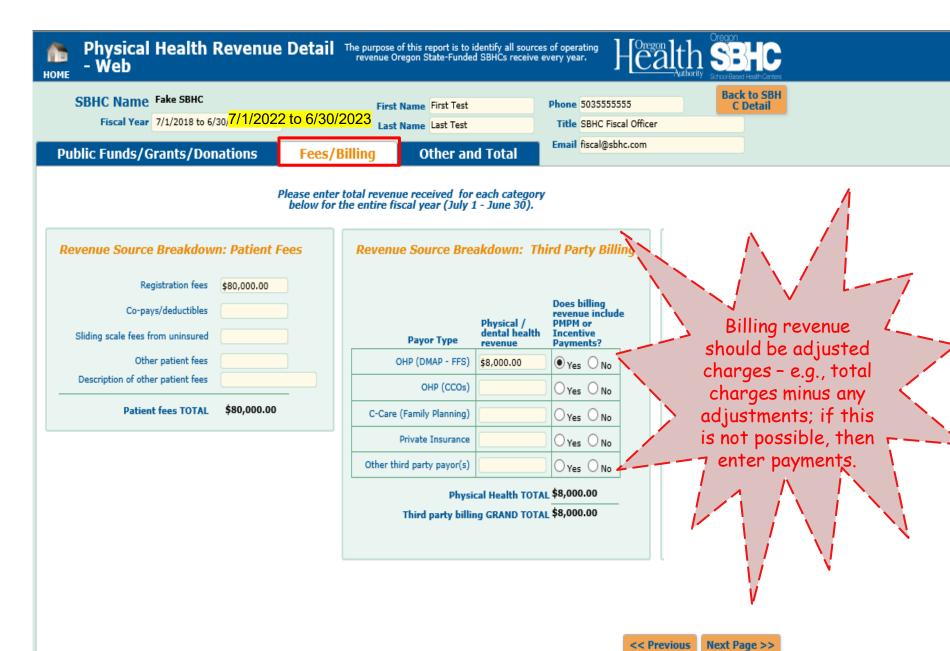

#### SBHC Annual Operating Revenue Information

The billing/revenue/funding data is collected via a web-based template. It is a retrospective data report for the previous service/school year. Some of the data collected includes revenue from registration fees, third party payors such as Medicaid and Private Insurance. The template also collects other public and private funding that is used to operate the SBHC. Submission of the SBHC Annual Operating Revenue Report must occur no later than October 1st for the preceding service year (July 1-June 30) into your sites Operational Profile. For instructions, please reference the Operational Profile User's Guide and this Financial - Annual Revenue presentation.