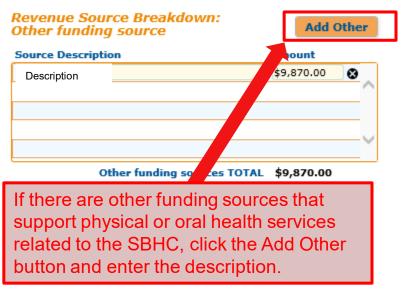

#### SBHC Annual Operating Revenue Information

The billing/revenue/funding data is collected via a web-based template. It is a retrospective data report for the previous service/school year. Some of the data collected includes revenue from registration fees, third party payors such as Medicaid and Private Insurance. The template also collects other public and private funding that is used to operate the SBHC. Submission of the SBHC Annual Operating Revenue Report must occur no later than October 1st for the preceding service year (July 1-June 30) into your sites Operational Profile. For instructions, please reference the Operational Profile User's Guide and this Financial - Annual Revenue presentation.