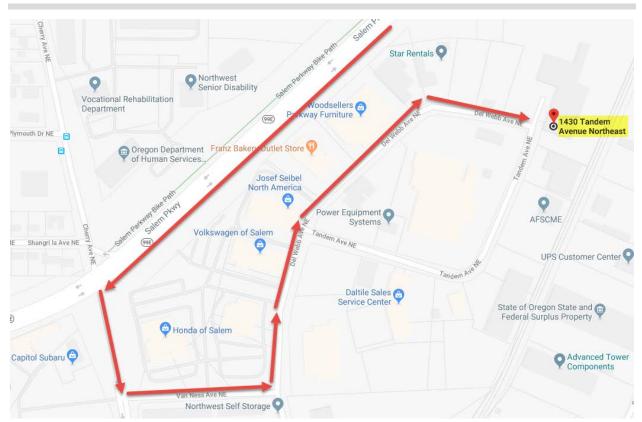

## From the North

Take I-5 South. Take exit 260A toward Salem Parkway. From Salem Parkway, turn left on Cherry Avenue NE, then the first left onto Van Ness Avenue NE, then the first left onto Del Webb Avenue NE. Follow Del Webb around till it turns into Tandem Avenue, then look for the Oregon Health Authority/Health Licensing Office sign on the left. Parking is free and plentiful.

## From the South

Take I-5 North. Take exit 258 and turn left on Portland Road. Go over the overpass and take your first right on Hyacinth Street. In about a mile, turn left onto Salem Parkway. From Salem Parkway, turn left on Cherry Avenue NE, then the first left onto Van Ness Avenue NE, then the first left onto Del Webb Avenue NE. Follow Del Webb around till it turns into Tandem Avenue, then look for the Oregon Health Authority/Health Licensing Office sign on the left. Parking is free and plentiful.