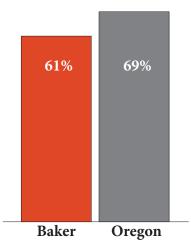

## High School Graduation Rates<sup>4</sup>

Oregon has one of the lowest graduation rates in the country. Baker County rates are slightly lower than the state average.

These data points were chosen because they are available on the county level. For more information about disparities in your area, the Children's First County Data book had an 'Opportunity Index' showing racial and ethnic disparities.