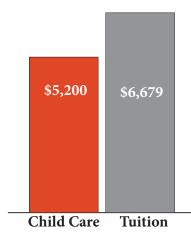

## Child Care v Tuition Costs<sup>3</sup>

One year of child care in Baker County is only \$1,500 less than college tuition at a public university in Oregon.