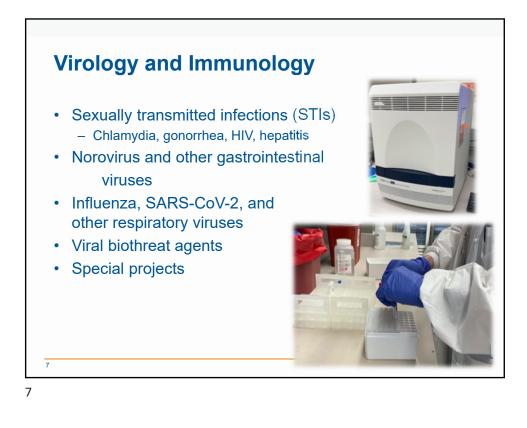

| Test Requ                                                                                                                                                                                     | lest Forms                                                                                                         | www.bitly.com/phl-forms                                                                                   |
|-----------------------------------------------------------------------------------------------------------------------------------------------------------------------------------------------|--------------------------------------------------------------------------------------------------------------------|-----------------------------------------------------------------------------------------------------------|
| Oregon State Public Health                                                                                                                                                                    | OBIOLOGY REQUEST<br>.aboratory (OSPHL)<br>uite 100; Hillsboro, OR 97124                                            | Health                                                                                                    |
| PATIENT INFORMATION<br>"Patient last name, first, middle initial:                                                                                                                             | VIROLOGY/IMMUNOL<br>Oregon State Public Health Laborator                                                           | y (OSPHL)                                                                                                 |
| *Date of birth (mm/dd/yyyy): *Sex/gender:                                                                                                                                                     | 7202 NE Evergreen Pkwy. Suite 100;<br>Information: 503-693-4100                                                    | Hillsboro, UK 9/124                                                                                       |
| Race:<br>American Indian or Alaska Native Asian<br>Black or African American White<br>Native Hawaian or Other Pacific Islander<br>Multi-ace Other Unknown Declined<br>Patient street address: | C Female C F to M<br>Male M to F                                                                                   | hart number:                                                                                              |
| City: State:<br>*County of Residence: Outbreak number:                                                                                                                                        | Native Hawaiian or Other Pacific Islander     Unknow     Multi-race     Other     Unknown     Declined     Decline | n n                                                                                                       |
| PATIENT INSURANCE INFORMATION                                                                                                                                                                 | Patient street address:                                                                                            | *Ordering clinician:                                                                                      |
| "Insurance/Health plan name: 🗌 No                                                                                                                                                             | City: State: ZIP:                                                                                                  | Contact number:                                                                                           |
| SPECIMEN / ISOLATE INFORMATION Date of collection: Time of collection (##.##):                                                                                                                | *County of Residence: Outbreak number: Study:                                                                      | Copy results to: County of Residence State Public Health                                                  |
| *Original specimen source:<br>Blood Nasopharyngeal swab Sputum S                                                                                                                              | PATIENT INSURANCE INFORMATION<br>Insurance/Health plan name:                                                       | None Confidential Policy no.: Group ID:                                                                   |
| CIDT (Culture-Independent Diagnostic Test) — Was                                                                                                                                              | Diagnosis/ICD-10 code for test:                                                                                    | Public Health Program eligible patient (for participating locations only):  STD Program RH Program Other: |
|                                                                                                                                                                                               |                                                                                                                    | Hospitalized? Pregnant? Illness onset date: Acute<br>Yes No Yes No Unknown Convalescent                   |
|                                                                                                                                                                                               | *Specimen source: Blood Vomit Urine Swale :                                                                        | stool 🗌 Serum 🔲 Other                                                                                     |
| 22                                                                                                                                                                                            |                                                                                                                    | / gariorit                                                                                                |