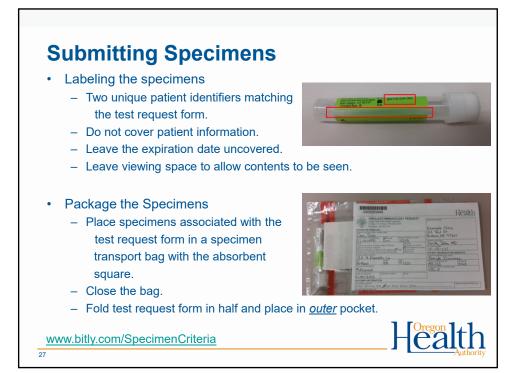

*                       |
|--------------------------------------------------------------------------------------------------|-----------|-------------------------------------------|----------------------------------|
| Astrovirus; Calicivirus;<br>Norovirus; Sapovirus;<br>Rotavirus                                   | Viral     | Viral<br>Gastroenteritis<br>Panel, RT-PCR | Raw stool in collection cup      |
| Salmonella; Shigella; E.<br>coli O157; STEC;<br>Campylobacter                                    | Bacterial | Enteric<br>Pathogen<br>Culture            | Stool in Cary Blair              |
| Bacillus cereus;<br>Staphylococcus aureus;<br>Clostridium perfringens;<br>Listeria monocytogenes | Bacterial | Referral Testing to CDC                   | Depends on organism<br>suspected |









|                                                                                                                                                                                                 | aplete the                                                                                                      |                                                                                                                           |                                                                                                              |                       |
|-------------------------------------------------------------------------------------------------------------------------------------------------------------------------------------------------|--------------------------------