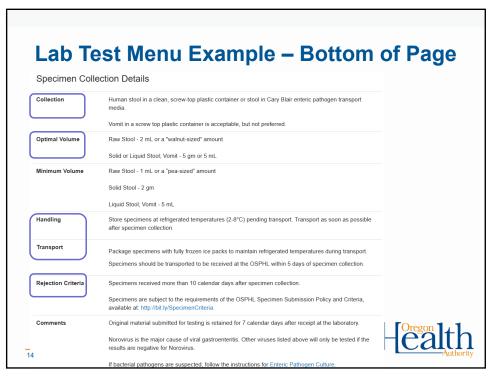

| Lab Tes           | st Menu Example – Top of Page                                                                                     |
|-------------------|-------------------------------------------------------------------------------------------------------------------|
| Viral Gastroen    | teritis Panel, Real-Time RT-PCR                                                                                   |
| Updated           | 3/15/2021                                                                                                         |
| Search Terms      | Astrovirus; Calicivirus; Norovirus; Sapovirus; Rotavirus; Gastrointestinal Viruses; Norwalk                       |
| How to Order      | On the Virology/Immunology Test Request Form (OHA0042), in the "Other" section, check the "Norovirus RT-PCR" box. |
| Availability      | With approval from the Acute and Communicable Disease Program or Local Public Health Authorities                  |
| Performed         | As needed                                                                                                         |
| Time to Reporting | Within 7 working days after receipt of specimen                                                                   |
| CPT Code          | 87798 x 2 if Norovirus positive, 87798 x 5 if Norovirus negative                                                  |
| 13                | Health                                                                                                            |

| Lab Te                        | est Menu Example – End                                                                                                                                     |
|-------------------------------|------------------------------------------------------------------------------------------------------------------------------------------------------------|
| Method Details                | 3                                                                                                                                                          |
| Methodology                   | Real-Time Reverse-Transcription Polymerase Chain Reaction                                                                                                  |
| Performance<br>Specifications | Method Performance Specifications determined by the Centers for Disease Control and Prevention (CDC). Please contact the CDC for specifications if needed. |
| Change Log                    |                                                                                                                                                            |
| 3/15/2021                     | Edit Test Name and Performance Specifications                                                                                                              |
|                               |                                                                                                                                                            |
|                               |                                                                                                                                                            |
|                               | Health                                                                                                                                                     |
| 15                            | Authority                                                                                                                                                  |