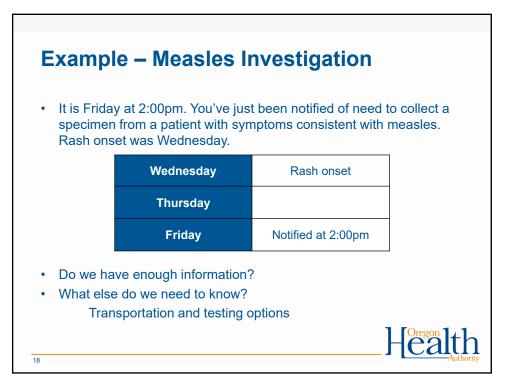

|
|                               |                                                                                                                                                            |
|                               |                                                                                                                                                            |
|                               | Health                                                                                                                                                     |
| 15                            | Authority                                                                                                                                                  |













| Test Requ                                                                                                                                                                                     | lest Forms                                                                                                         | www.bitly.com/phl-forms                                                                                   |
|-----------------------------------------------------------------------------------------------------------------------------------------------------------------------------------------------|--------------------------------------------------------------------------------------------------------------------|---------------------------------------------------------------