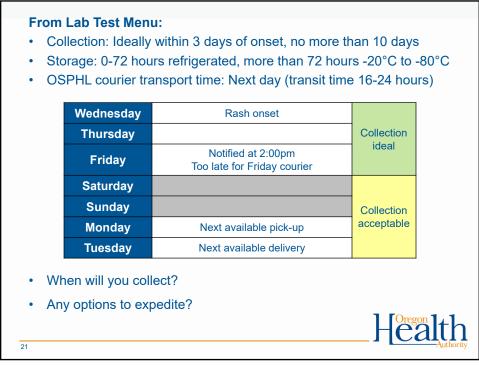

|
|                               |                                                                                                                                                            |
|                               |                                                                                                                                                            |
|                               | Health                                                                                                                                                     |
| 15                            | Authority                                                                                                                                                  |













| Test Requ                                                                                                                                                                                     | lest Forms                                                                                                         | www.bitly.com/phl-forms                                                                                   |
|-----------------------------------------------------------------------------------------------------------------------------------------------------------------------------------------------|--------------------------------------------------------------------------------------------------------------------|---------------------------------------------------------------------