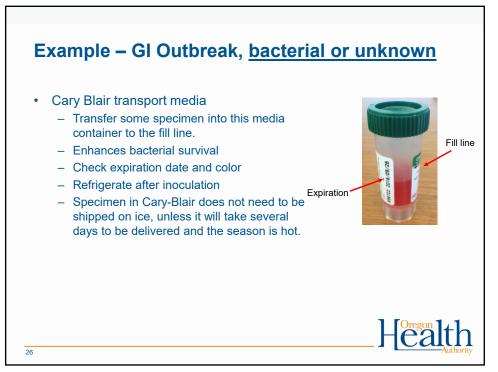

en *                       |
|--------------------------------------------------------------------------------------------------|-----------|-------------------------------------------|----------------------------------|
| Astrovirus; Calicivirus;<br>Norovirus; Sapovirus;<br>Rotavirus                                   | Viral     | Viral<br>Gastroenteritis<br>Panel, RT-PCR | Raw stool in collection cup      |
| Salmonella; Shigella; E.<br>coli O157; STEC;<br>Campylobacter                                    | Bacterial | Enteric<br>Pathogen<br>Culture            | Stool in Cary Blair              |
| Bacillus cereus;<br>Staphylococcus aureus;<br>Clostridium perfringens;<br>Listeria monocytogenes | Bacterial | Referral Testing to CDC                   | Depends on organism<br>suspected |









|                                                                                                                                                                                                 | aplete the                                                                                                      |                                                                                                                           |                                                                                                              |                       |
|-------------------------------------------------------------------------------------------------------------------------------------------------------------------------------------------------|------------------------------