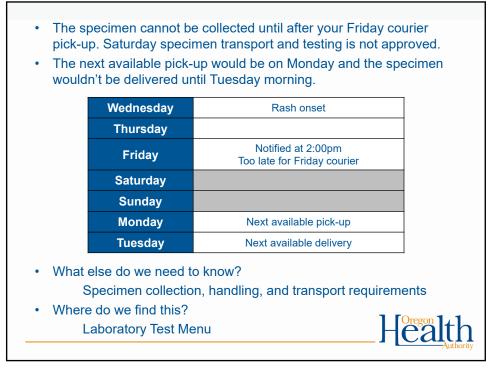

|
|                               |                                                                                                                                                            |
|                               |                                                                                                                                                            |
|                               | Health                                                                                                                                                     |
| 15                            | Authority                                                                                                                                                  |













| Test Requ                                                                                                                                                                                     | lest Forms                                                                                                         | www.bitly.com/phl-forms                                                                                   |
|-----------------------------------------------------------------------------------------------------------------------------------------------------------------------------------------------|--------------------------------------------------------------------------------------------------------------------|-----------------------------------------------------------------