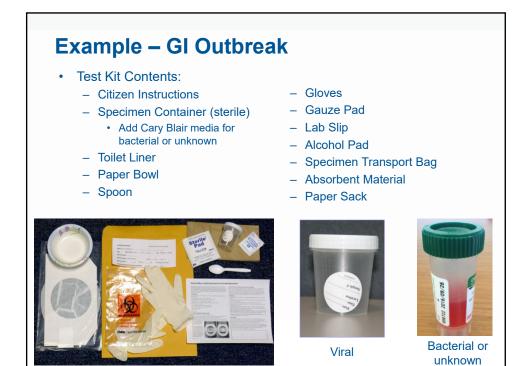

imen *                       |
|--------------------------------------------------------------------------------------------------|-----------|-------------------------------------------|----------------------------------|
| Astrovirus; Calicivirus;<br>Norovirus; Sapovirus;<br>Rotavirus                                   | Viral     | Viral<br>Gastroenteritis<br>Panel, RT-PCR | Raw stool in collection cup      |
| Salmonella; Shigella; E.<br>coli O157; STEC;<br>Campylobacter                                    | Bacterial | Enteric<br>Pathogen<br>Culture            | Stool in Cary Blair              |
| Bacillus cereus;<br>Staphylococcus aureus;<br>Clostridium perfringens;<br>Listeria monocytogenes | Bacterial | Referral Testing to CDC                   | Depends on organism<br>suspected |









|                                                                                                                                                                                                 | aplete the                                                                                                      |                                                                                                                           |                                                                                                              |                       |
|-------------------------------------------------------------------------------------------------------------------------------------------------------------------------------------------------|----------------------------