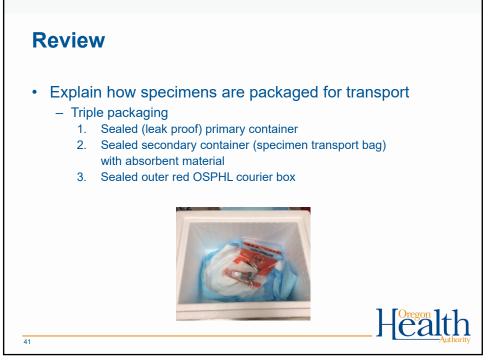

| Item barcode                                                                                                 | Item barcode          |
| Place one EHR label for<br>each specimen being<br>shipped, or one barcode<br>label from each<br>individual paper test<br>request. In this case,<br>two different specimen<br>are being shipped. | 53693361073                                                                                                     |                                                                                                                           |                                                                                                              |                       |