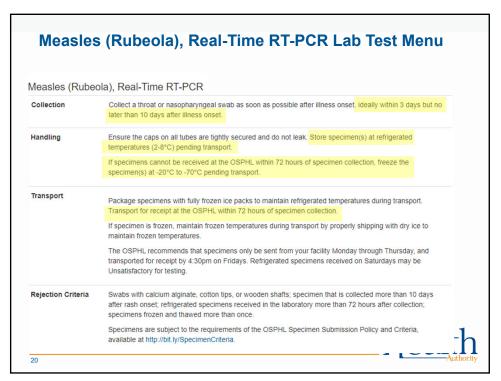

|
|                               |                                                                                                                                                            |
|                               |                                                                                                                                                            |
|                               | Health                                                                                                                                                     |
| 15                            | Authority                                                                                                                                                  |













| Test Requ                                                                                                                                                                                     | lest Forms                                                                                                         | www.bitly.com/phl-forms                                                                                   |
|-----------------------------------------------------------------------------------------------------------------------------------------------------------------------------------------------|--------------------------------------------------------------------------------------------------------------------|-------------------------------------------------------------------