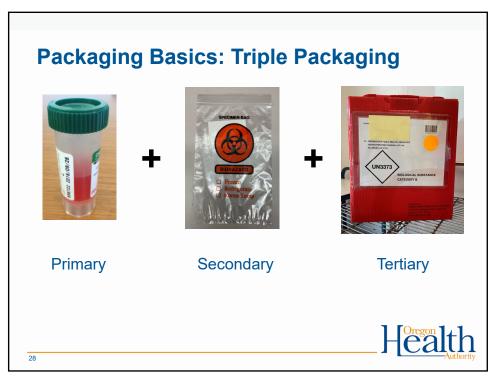

|
|--------------------------------------------------------------------------------------------------|-----------|-------------------------------------------|----------------------------------|
| Astrovirus; Calicivirus;<br>Norovirus; Sapovirus;<br>Rotavirus                                   | Viral     | Viral<br>Gastroenteritis<br>Panel, RT-PCR | Raw stool in collection cup      |
| Salmonella; Shigella; E.<br>coli O157; STEC;<br>Campylobacter                                    | Bacterial | Enteric<br>Pathogen<br>Culture            | Stool in Cary Blair              |
| Bacillus cereus;<br>Staphylococcus aureus;<br>Clostridium perfringens;<br>Listeria monocytogenes | Bacterial | Referral Testing to CDC                   | Depends on organism<br>suspected |









|                                                                                                                                                                                                 | aplete the                                                                                                      |                                                                                                                           |                                                                                                              |                       |
|-------------------------------------------------------------------------------------------------------------------------------------------------------------------------------------------------|----------------------------------