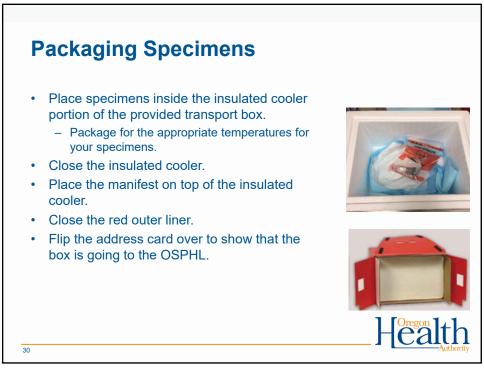

| Item barcode                                                                                                 | Item barcode          |
| Place one EHR label for<br>each specimen being<br>shipped, or one barcode<br>label from each<br>individual paper test<br>request. In this case,<br>two different specimen<br>are being shipped. | 53693361073                                                                                                     |                                                                                                                           |                                                                                                              |                       |