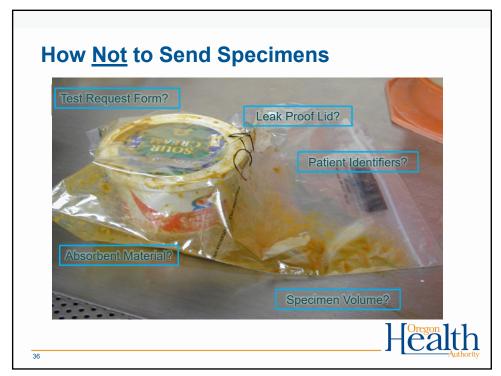

| Item barcode                                                                                                 | Item barcode          |
| Place one EHR label for<br>each specimen being<br>shipped, or one barcode<br>label from each<br>individual paper test<br>request. In this case,<br>two different specimen<br>are being shipped. | 53693361073                                                                                                     |                                                                                                                           |                                                                                                              |                       |