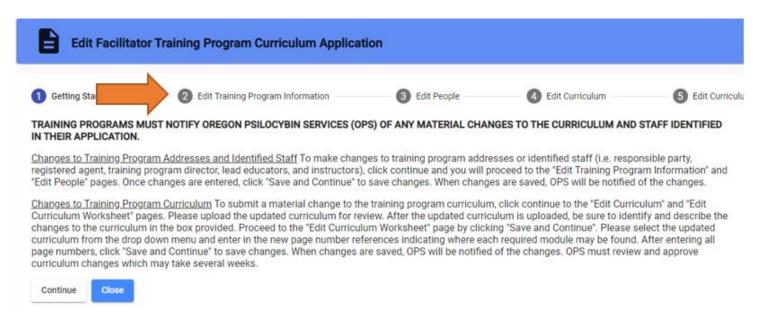

3. Select the relevant tab to update training program information. Example: Selecting the "Edit Training Program Information" tab captures the training program name and contact information.

**Note:** If the training program is submitting an updated curriculum, the revised curriculum must be uploaded. Please summarize the changes made using the provided comment box.