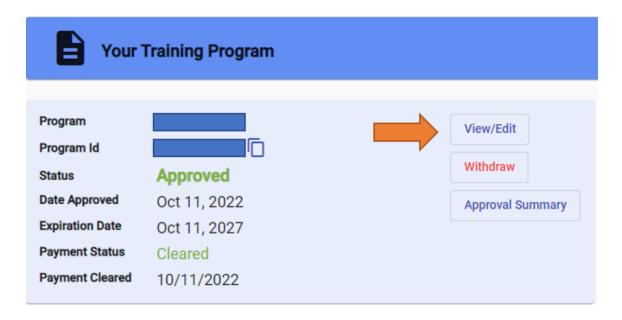

Changes to the training program can be submitted through the <u>Training Program</u>, <u>Licensing</u>, and <u>Compliance</u> (TLC) system by following these steps:

- 1. Login to the training program's TLC account
- 2. On the training program dashboard, select the "View/Edit" button