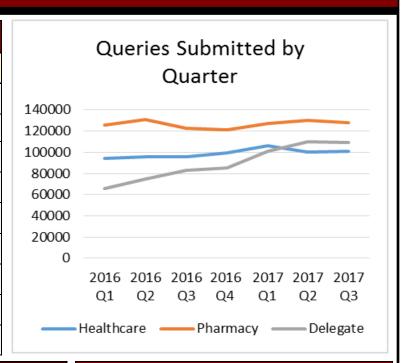

## **Quarter 3 2017 Compared to Quarter 3 2016**

| Summary Statistics: July - September 2017 |         |           |  |  |
|-------------------------------------------|---------|-----------|--|--|
|                                           | Measure | % Change* |  |  |
| Pharmacy Reporting                        | 100%    | N/A       |  |  |
| Queries total                             | 337,915 | +11.8%    |  |  |
| Healthcare providers                      | 101,208 | +5.3%     |  |  |
| Pharmacies                                | 127,728 | +4.1%     |  |  |
| Delegates                                 | 108,979 | +30.7%    |  |  |
| Special Requests Total                    | 65      | N/A       |  |  |
| Patient Records                           | 18      | N/A       |  |  |
| Healthcare Board                          | 45      | N/A       |  |  |
| Law Enforcement                           | 2       | N/A       |  |  |