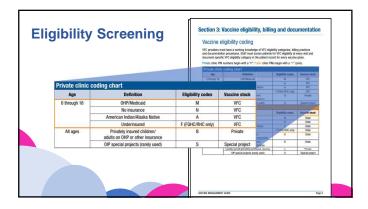

# **Eligibility Screening**

Staff who vaccinate must be familiar with **ALL** of the VFC eligibility categories and there must be a process in place to ensure all patients are screened for VFC eligibility.

- Age 0-18 (until the 19<sup>th</sup> birthday)
- Medicaid
- Uninsured
- Underinsured
- American Indian
- Alaskan Native