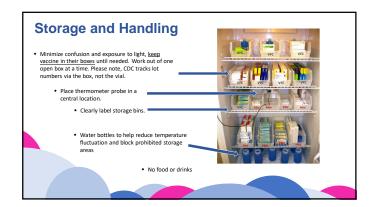

# Before Your Site Visit You will a receive pre-visit email that outlines what items to gather Past three months of min/max temperature logs and continuous tracking graphs Vaccine Management Guide VFC vaccine administration fee Borrow logs since the last site visit Ensure circuit breakers are accessible Certificates of Completion for the online training modules on: Preparing Vaccines Administering Vaccines Administering Vaccines Storing Vaccines Voregon VFC Overview and Self-Assessment