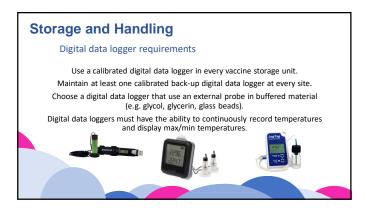

# Before Your Site Visit You will a receive pre-visit email that outlines what items to gather Past three months of min/max temperature logs and continuous tracking graphs Vaccine Management Guide VFC vaccine administration fee Borrow logs since the last site visit Ensure circuit breakers are accessible Certificates of Completion for the online training modules on: Preparing Vaccines Administering Vaccines Administering Vaccines Storing Vaccines Voregon VFC Overview and Self-Assessment