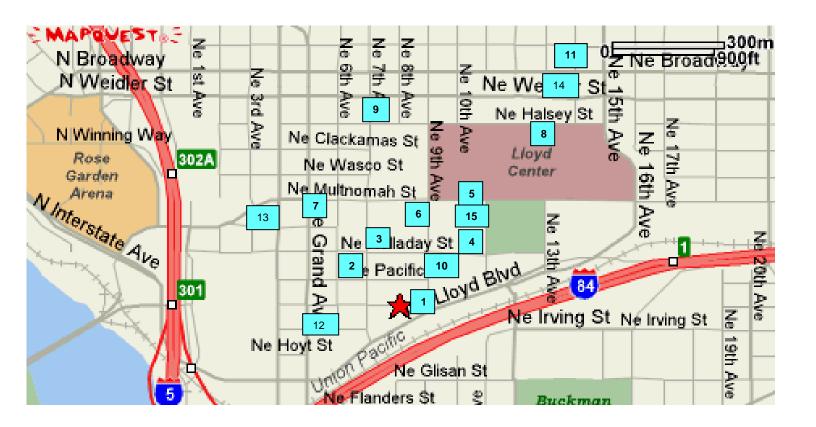

## **Lunch Options near PSOB**

- 1. Oregon Cafe, ground floor of PSOB
- 2. Café Today, Pacific and 7th
- 3. Café 700, Multnomah and 7<sup>th</sup>
- 4. Gather Food & Drink (Double Tree Hotel), 1000 NE Multnomah St.
- 5. Stanford's Restaurant & Bar, Multnomah and 9<sup>th</sup>
- 6. Green Zebra at Hassalo, Multnomah and 8th
- 7. Red Robin, Multnomah and Grand
- 8. Lloyd Center Food Court, 3<sup>rd</sup> floor
- 9. Chipotle Mexican Grill, Weidler and 7<sup>th</sup>
- 10. Bonneville Cafe, inside BPA building (must have government-issue photo I.D.)
- 11. Milo's City Café, 1325 NE Broadway
- 12. Hoyt Street Station Café, 622 NE Grand
- 13. Burgerville, 1135 NE MLK Blvd.
- 14. Buffalo Wild Wings
- 15. Garden Bar, Multnomah and 9th