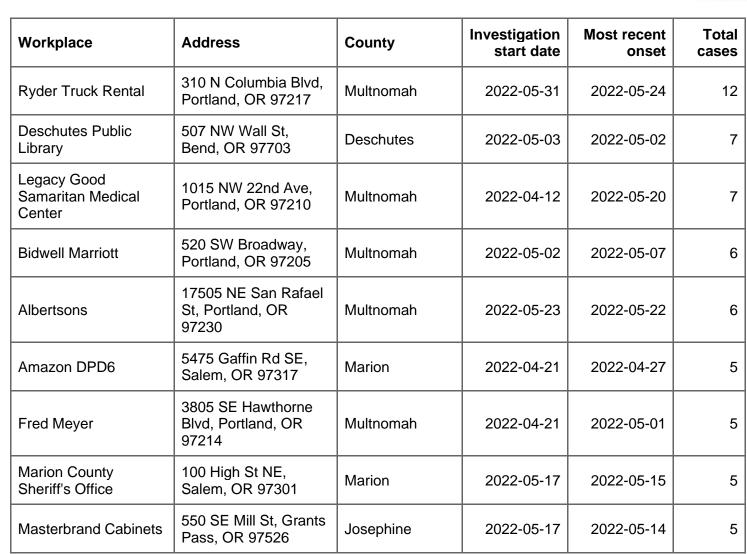

7           | 370            |
| Amazon Aumsville                      | 4775 Depot Ct SE,<br>Salem, OR 97317                   | Marion     | 2020-05-21                  | 2022-05-14           | 362            |
| Bob's Red Mill World<br>Headquarters  | 13521 SE Pheasant<br>Court, Milwaukie, OR<br>97222     | Clackamas  | 2021-08-04                  | 2022-05-18           | 149            |
| Clackamas County<br>Jail              | 2206 Kaen Rd,<br>Oregon City, OR<br>97045              | Clackamas  | 2022-04-20                  | 2022-05-09           | 13             |
| Oregon Freeze Dry                     | 740 29th Ave SW,<br>Albany, OR 97322                   | Linn       | 2022-05-12                  | 2022-05-30           | 12             |

Oregon's Biweekly Surveillance Summary



\*County of workplace. COVID-19 cases may reside in multiple counties.

#### **Child Care Outbreak Report**

OHA is publishing data on cases in child care settings. Given a cluster of cases in space and time, within plausible incubation periods for the pathogen, OHA epidemiologists will consider cases to be related—i.e., part of a child care outbreak— unless a more likely alternative source for acquisition is identified. Any suspected child care outbreak is required to be reported to the local public health authority (see OAR 333-018-015). Local health department and tribal partners investigate to identify

OHA 2395a (6/29/22)

Data are provisional and subject to change.

Oregon's Biweekly Surveillance Summary



outbreaks in these settings. This list of outbreaks will be updated as inve