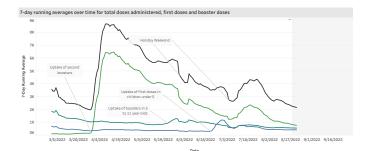

| Total doses, first doses, and booster doses administered by day in the last 10 days, showing calculation of 7-day running average. |           |             |               |                      |  |  |  |  |  |
|------------------------------------------------------------------------------------------------------------------------------------|-----------|-------------|---------------|----------------------|--|--|--|--|--|
|                                                                                                                                    | All Doses | First Doses | Booster Doses | Second Booster Doses |  |  |  |  |  |
| Friday, 08/12/2022                                                                                                                 | 3,054     | 533         | 744           | 1,181                |  |  |  |  |  |
| Saturday, 08/13/2022                                                                                                               | 1,326     | 247         | 320           | 444                  |  |  |  |  |  |
| Sunday, 08/14/2022                                                                                                                 | 462       | 90          | 118           | 168                  |  |  |  |  |  |
| Monday, 08/15/2022                                                                                                                 | 2,587     | 474         | 641           | 1,028                |  |  |  |  |  |
| Tuesday, 08/16/2022                                                                                                                | 2,876     | 550         | 724           | 1,108                |  |  |  |  |  |
| Wednesday, 08/17/2022                                                                                                              | 2,692     | 544         | 690           | 956                  |  |  |  |  |  |
| Thursday, 08/18/2022                                                                                                               | 2,776     | 526         | 762           | 990                  |  |  |  |  |  |
| 7-day running average§                                                                                                             | 2,253     |             |               |                      |  |  |  |  |  |
| Friday, 08/19/2022                                                                                                                 | 2,851     | 556         | 738           | 1,003                |  |  |  |  |  |
| Saturday, 08/20/2022                                                                                                               | 1,133     | 312         | 300           | 297                  |  |  |  |  |  |
| Sunday, 08/21/2022                                                                                                                 | 180       | 29          | 59            | 48                   |  |  |  |  |  |

Data source: ALERT Immunization Information System (IIS); data is preliminary and subject to change.

COVID-19 vaccination providers must document vaccine administration in their medical record systems within 24 hours of administration, and report administration and tast to ALERT IIS.

To later than 72 hours after administration; the 7-day running average does not include the most record three days during which time reports are still being submitted to ALERT IIS.

Doses listed as unknown were electronically submitted using the COVID-19 vaccine group code and no product information is available.