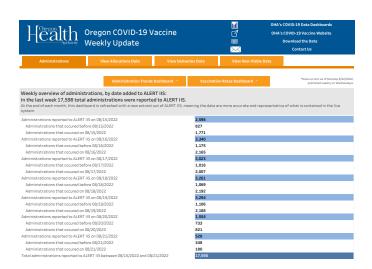

| Total doses, first doses, and booster doses administered by day in the last 10 days, showing calculation of 7-day running average. |           |             |               |                      |  |  |  |  |  |
|------------------------------------------------------------------------------------------------------------------------------------|-----------|-------------|---------------|----------------------|--|--|--|--|--|
|                                                                                                                                    | All Doses | First Doses | Booster Doses | Second Booster Doses |  |  |  |  |  |
| Friday, 08/12/2022                                                                                                                 | 3,054     | 533         | 744           | 1,181                |  |  |  |  |  |
| Saturday, 08/13/2022                                                                                                               | 1,326     | 247         | 320           | 444                  |  |  |  |  |  |
| Sunday, 08/14/2022                                                                                                                 | 462       | 90          | 118           | 168                  |  |  |  |  |  |
| Monday, 08/15/2022                                                                                                                 | 2,587     | 474         | 641           | 1,028                |  |  |  |  |  |
| Tuesday, 08/16/2022                                                                                                                | 2,876     | 550         | 724           | 1,108                |  |  |  |  |  |
| Wednesday, 08/17/2022                                                                                                              | 2,692     | 544         | 690           | 956                  |  |  |  |  |  |
| Thursday, 08/18/2022                                                                                                               | 2,776     | 526         | 762           | 990                  |  |  |  |  |  |
| 7-day running average§                                                                                                             | 2,253     |             |               |                      |  |  |  |  |  |
| Friday, 08/19/2022                                                                                                                 | 2,851     | 556         | 738           | 1,003                |  |  |  |  |  |
| Saturday, 08/20/2022                                                                                                               | 1,133     | 312         | 300           | 297                  |  |  |  |  |  |
| Sunday, 08/21/2022                                                                                                                 | 180       | 29          | 59            | 48                   |  |  |  |  |  |

Data source: ALERT Immunization Information System (IIS); data is preliminary and subject to change.

COVID-19 vaccination providers must document vaccine administration in their medical record systems within 24 hours of administration, and report administration and tast to ALERT IIS.

To later than 72 hours after administration; the 7-day running average does not include the most record three days during which time reports are still being submitted to ALERT IIS.

Doses listed as unknown were electronically submitted using the COVID-19 vaccine group code and no product information is available.