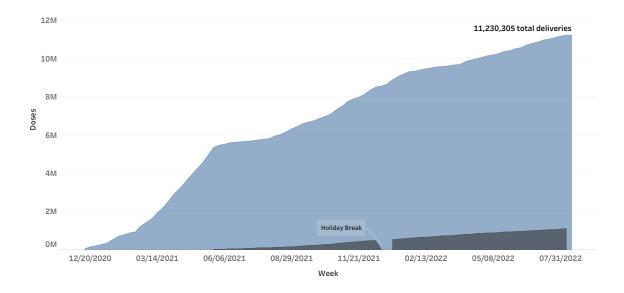

Since the beginning of the vaccination effort, a total of 11,230,305 doses have been delivered throughout Oregon, with only 1,123,472 reported as non-viable.

 ${\tt Data\ source: ALERT\ Immunization\ Information\ System\ (IIS);\ data\ is\ preliminary\ and\ subject\ to\ change}$ 