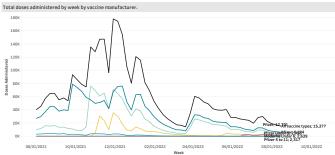

| Distribution of administrations by dose type and vaccine manufacturer.  Graph shows data for administrations reported in the last week as well as total administrations reported. |                             |           |                         |                |           |                    |                      |         |          |                   |
|-----------------------------------------------------------------------------------------------------------------------------------------------------------------------------------|-----------------------------|-----------|-------------------------|----------------|-----------|--------------------|----------------------|---------|----------|-------------------|
|                                                                                                                                                                                   |                             | Pfizer    | Pfizer<br>Pediatric 5 t | Pfizer Under 5 | Moderna   | Moderna<br>Under 6 | Johnson &<br>Johnson | Novavax | Unknown§ | All vaccine types |
| Administrations                                                                                                                                                                   | Total                       | 7,247     | 2,348                   | 1,651          | 4,613     | 1,464              | 102                  |         |          | 17,598            |
| reported between<br>08/15/2022 and                                                                                                                                                | First doses                 | 1,024     | 510                     | 833            | 576       | 623                | 87                   | 42      | 52       | 3,747             |
| 08/15/2022 and<br>08/21/2022                                                                                                                                                      | Second doses                | 734       | 401                     | 805            | 388       | 828                | 0                    | 6       | 0        | 3,162             |
| ,,                                                                                                                                                                                | Booster doses               | 2,093     | 1,421                   | 1              | 907       | 2                  | 11                   | 0       | 8        | 4,443             |
|                                                                                                                                                                                   | Second Booster doses        | 3,291     | 3                       | 0              | 2,650     | 0                  | 3                    | 1       | 3        | 5,951             |
|                                                                                                                                                                                   | Unknown/Invalid dose number | 105       | 13                      | 12             | 92        | 11                 | 1                    | 0       | 61       | 295               |
| Administrations                                                                                                                                                                   | Total                       | 4,567,262 | 290,790                 | 16,959         | 3,021,738 | 18,235             | 274,030              | 313     | 17,961   | 8,207,288         |
| reported on or                                                                                                                                                                    | First doses                 | 1,745,864 | 139,512                 | 10,697         | 1,090,787 | 11,329             | 246,082              | 217     | 9,190    | 3,253,678         |
| before 08/21/2022                                                                                                                                                                 | Second doses                | 1,580,015 | 125,298                 | 6,179          | 987,953   | 6,808              | 1,423                | 35      | 0        | 2,707,711         |
|                                                                                                                                                                                   | Booster doses               | 969,323   | 24,839                  | 20             | 713,946   | 23                 | 25,359               | 39      | 693      | 1,734,242         |
|                                                                                                                                                                                   | Second Booster doses        | 239,452   | 66                      | 3              | 204,139   | 20                 | 219                  | 3       | 90       | 443,992           |
|                                                                                                                                                                                   | Unknown/Invalid dose number | 32,608    | 1,075                   | 60             | 24,913    | 55                 | 947                  | 19      | 7,988    | 67,665            |