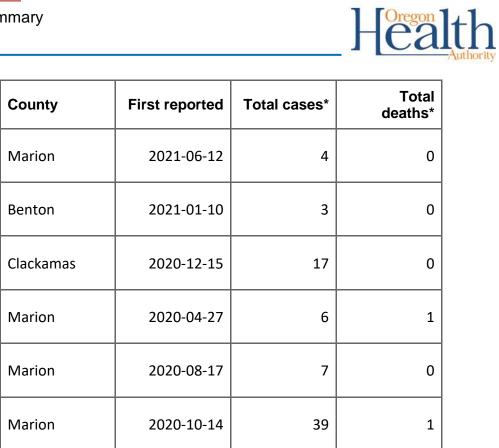

#### Table 1. Active outbreaks

Active outbreaks in care facilities, senior living communities and congregate living settings with three or more confirmed COVID-19 cases or one or more COVID-19 related deaths (n=69)

| Facility Name                                           | County   | First reported | Total cases* | Total<br>deaths* |
|---------------------------------------------------------|----------|----------------|--------------|------------------|
| Providence Benedictine<br>Nursing Center                | Marion   | 2021-07-13     | 28           | 0                |
| Regency Hermiston<br>Nursing & Rehabilitation<br>Center | Umatilla | 2021-07-15     | 35           | 1                |
| Avamere Transitional Care<br>at Sunnyside               | Marion   | 2021-07-21     | 12           | 0                |