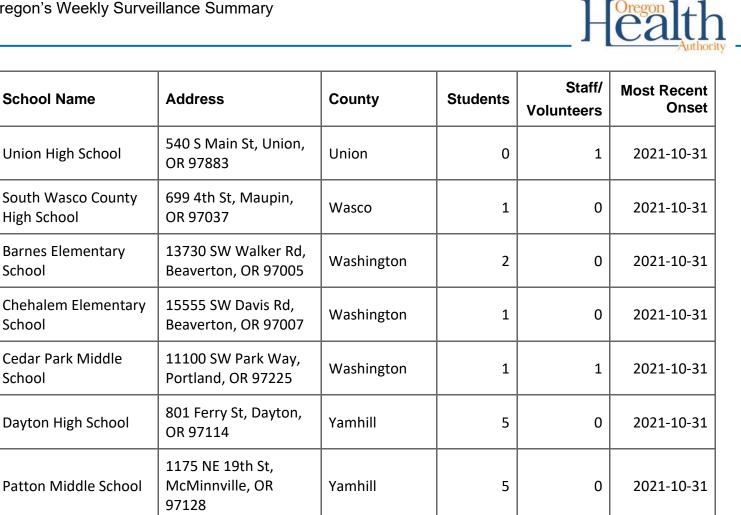

| 65912 High School Lp,<br>Moro, OR 97039            | Sherman   | 3        | 0                    | 2021-10-31           |
| Liberty Elementary<br>School        | 1700 9th St,<br>Tillamook, OR 97141                | Tillamook | 1        | 0                    | 2021-10-31           |
| McLoughlin High<br>School           | 120 S Main St, Milton-<br>Freewater, OR 97862      | Umatilla  | 1        | 0                    | 2021-10-31           |
| Island City Elementary<br>School    | 10201 W 4th St, Island<br>City, OR 97850           | Union     | 3        | 0                    | 2021-10-31           |

OHA 2395a (11/17/21)

Data are provisional and subject to change.

Oregon's Weekly Surveillance Summary

School Name

**High School** 

School

School

School

French Prairie Middle



| School                               | 97071                                                  | Wallon     | 2 | 0 |  |
|--------------------------------------|--------------------------------------------------------|------------|---|---|--|
| Sexton Mountain<br>Elementary School | 15645 SW Sexton<br>Mountain Dr,<br>Beaverton, OR 97007 | Washington | 2 | 0 |  |
| Willamette Primary                   | 1403 12th St, West<br>Linn, OR 97068                   | Clackamas  | 2 | 0 |  |
| Valor Middle School                  | 450 Parr Rd,<br>Woodburn, OR 97071                     | Marion     | 3 | 0 |  |

1025 N Boones Ferry

Rd Woodburn OR

OHA 2395a (11/17/21)

Data are provisional and subject to change.

2

0

2021-10-31

2021-10-31

2021-10-31

2021-10-31

Marion

Oregon's Weekly Surve