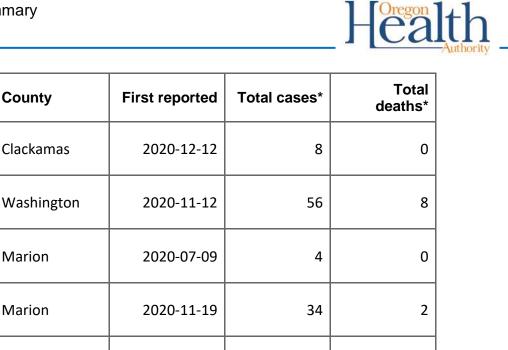

| Facility Name                                           | County   | First reported | Total cases* | Total<br>deaths* |
|---------------------------------------------------------|----------|----------------|--------------|------------------|
| Providence Benedictine<br>Nursing Center                | Marion   | 2021-07-13     | 28           | 0                |
| Regency Hermiston<br>Nursing & Rehabilitation<br>Center | Umatilla | 2021-07-15     | 35           | 1                |
| Avamere Transitional Care<br>at Sunnyside               | Marion   | 2021-07-21     | 12           | 0                |