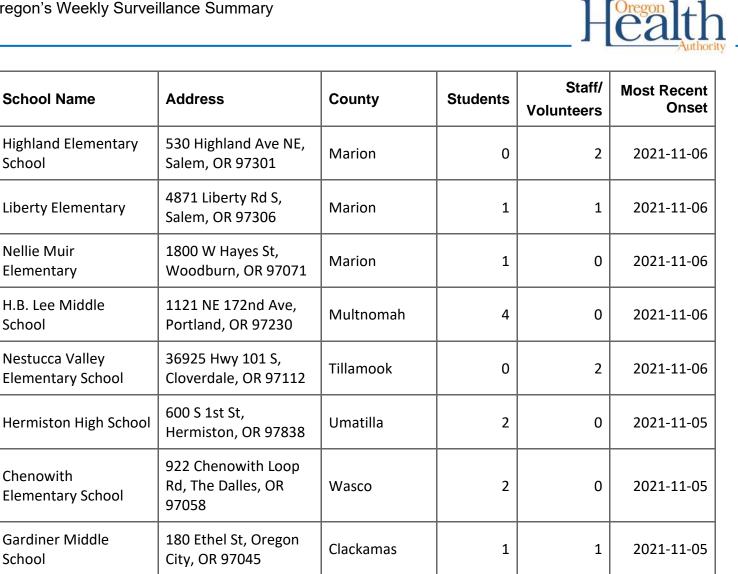

| 0                    | 2021-11-06           |
| Oakridge Junior High<br>School | 47997 W 1st St,<br>Oakridge, OR 97463      | Lane       | 1        | 0                    | 2021-11-06           |
| Waldport Middle/High<br>School | 3000 Crestline Dr,<br>Waldport, OR 97394   | Lincoln    | 2        | 0                    | 2021-11-06           |
| Lafayette Elementary<br>School | 3122 Madison St SE,<br>Albany, OR 97322    | Linn       | 2        | 0                    | 2021-11-06           |
| Sweet Home High<br>School      | 1641 Long St, Sweet<br>Home, OR 97386      | Linn       | 3        | 0                    | 2021-11-06           |

OHA 2395a (11/17/21)

Oregon's Weekly Surveillance Summary

School

Nellie Muir

Elementary

Chenowith

School

School

Mulino Elementary

School



| 501001                         | Mullilo, OR 97042                    |           |   |   |            |
|--------------------------------|--------------------------------------|-----------|---|---|------------|
| Molalla High School            | 357 Francis St,<br>Molalla, OR 97038 | Clackamas | 9 | 0 | 2021-11-05 |
| Eastside School                | 370 2nd Ave, Coos<br>Bay, OR 97420   | Coos      | 7 | 0 | 2021-11-05 |
| RE Jewell Elementary<br>School | 20550 Murphy Rd,<br>Bend, OR 97702   | Deschutes | 4 | 0 | 2021-11-05 |

Clackamas

26660 S Hwy 213,

Mulino OP 07042

OHA 2395a (11/17/21)

Data are provisional and subject to change.

3

0

2021-11-05

Oregon's Weekly Surveillance Summary



| School Name                      | Address                                            | C