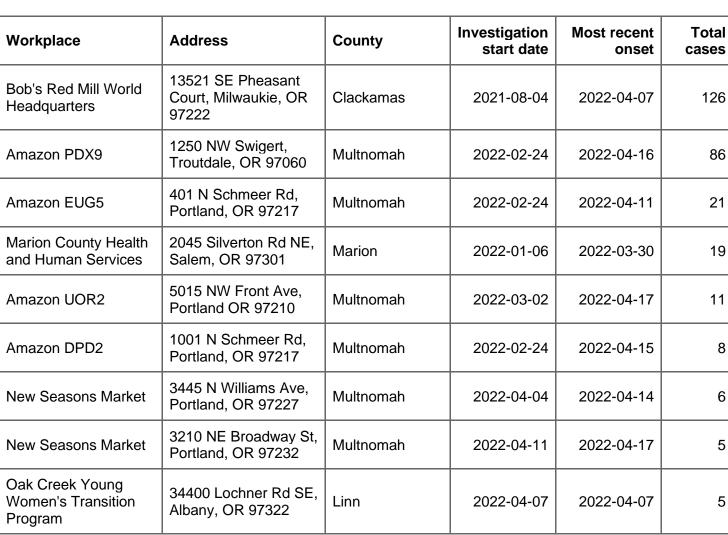

--------------------------------------------------|------------|-----------------------------|----------------------|----------------|
| Oregon State Hospital<br>(A)          | 2600 Center St NE,<br>Salem, OR 97301                  | Marion     | 2021-04-16                  | 2022-03-13           | 474            |
| Coffee Creek<br>Correctional Facility | 24499 SW Grahams<br>Ferry Rd, Wilsonville,<br>OR 97070 | Washington | 2021-07-15                  | 2022-03-23           | 352            |
| Amazon Aumsville                      | 4775 Depot Ct SE,<br>Salem, OR 97317                   | Marion     | 2020-05-21                  | 2022-04-13           | 343            |

Active workplace outbreaks with five or more confirmed COVID-19 cases (n=12)

Oregon's Biweekly Surveillance Summary



\*County of workplace. COVID-19 cases may reside in multiple counties.

#### Table 4. Resolved outbreaks

Recently resolved workplace outbreaks with five or more confirmed COVID-19 cases (n=22)

Oregon's Biweekly Surveillance Summary



| Workplace                                              | Address                                          | County    | Investigation<br>start date | Most recent<br>onset | Total<br>cases |
|--------------------------------------------------------|--------------------------------------------------|-----------|-----------------------------|----------------------|----------------|
| Amazon PDX6                                            | 15000 N Lombard St,<br>Portland, OR 97203        | Multnomah | 2022-02-24                  | 2022-03-21           | 9