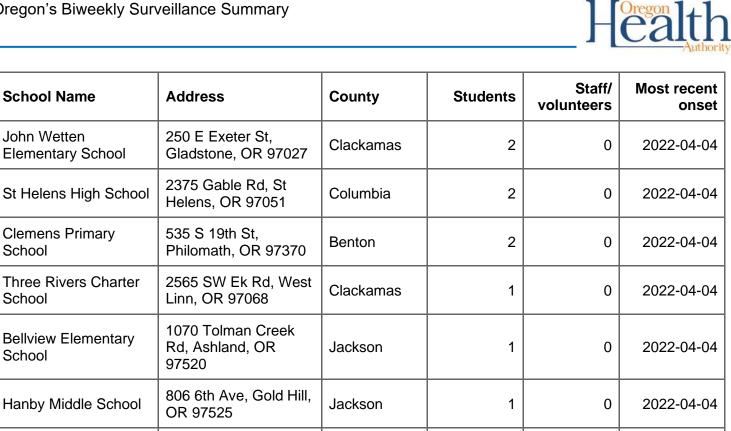

|
| Evergreen Elementary<br>School       | 3727 Cascade Hwy<br>NE, Silverton, OR<br>97381      | Marion     | 0        | 2                    | 2022-04-05           |
| Silver Crest<br>Elementary School    | 365 Loar Rd SE,<br>Silverton, OR 97381              | Marion     | 1        | 0                    | 2022-04-05           |
| Milwaukie High School                | 2301 SE Willard St,<br>Milwaukie, OR 97222          | Clackamas  | 2        | 0                    | 2022-04-05           |
| Garibaldi Grade<br>School            | 604 Cypress St,<br>Garibaldi, OR 97118              | Tillamook  | 2        | 0                    | 2022-04-04           |

Oregon's Biweekly Surveillance Summary

School Name

John Wetten

**Elementary School** 

**Clemens Primary** 

School

School

School



|                                          | 97520                                            |            |   |   |            |
|------------------------------------------|--------------------------------------------------|------------|---|---|------------|
| Hanby Middle School                      | 806 6th Ave, Gold Hill,<br>OR 97525              | Jackson    | 1 | 0 | 2022-04-04 |
| Fort Vannoy<br>Elementary School         | 5250 Upper River Rd,<br>Grants Pass, OR<br>97526 | Josephine  | 0 | 1 | 2022-04-04 |
| Cascade Heights<br>Public Charter School | 15301 SE 92nd Ave,<br>Clackamas, OR 97015        | Clackamas  | 0 | 1 | 2022-04-04 |
| Bonny Slope<br>Elementary                | 11775 NW McDaniel<br>Rd, Portland, OR<br>97229   | Washington | 2 | 0 | 2022-04-04 |
| St. Agatha