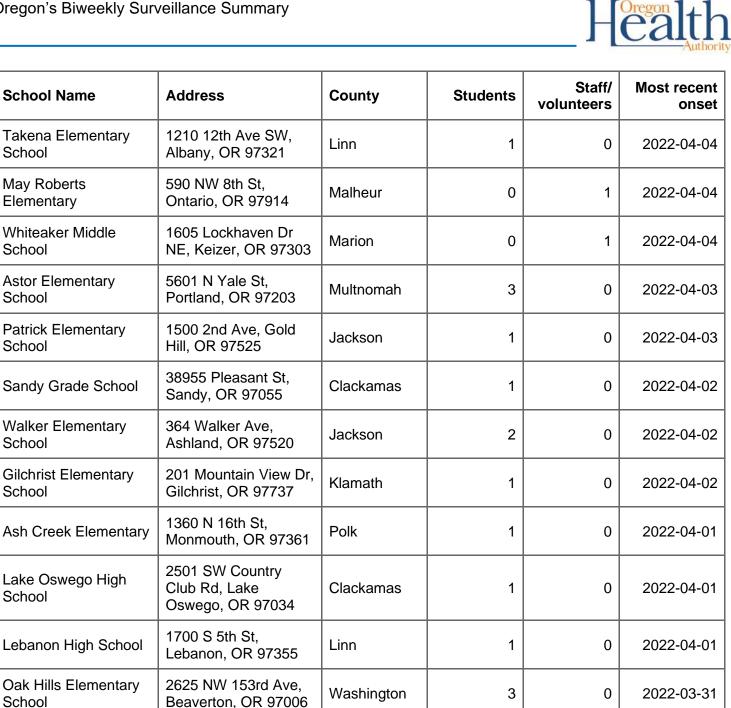

| 5250 Upper River Rd,<br>Grants Pass, OR<br>97526 | Josephine  | 0 | 1 | 2022-04-04 |
| Cascade Heights<br>Public Charter School | 15301 SE 92nd Ave,<br>Clackamas, OR 97015        | Clackamas  | 0 | 1 | 2022-04-04 |
| Bonny Slope<br>Elementary                | 11775 NW McDaniel<br>Rd, Portland, OR<br>97229   | Washington | 2 | 0 | 2022-04-04 |
| St. Agatha                               | 7960 SE 15th Ave,<br>Portland, OR 97202          | Multnomah  | 4 | 0 | 2022-04-04 |
| Calapooia Middle<br>School               | 830 SE 24th Ave,<br>Albany, OR 97322             | Linn       | 1 | 1 | 2022-04-04 |
| North Albany Middle<br>School            | 1205 North Albany Rd<br>NW, Albany, OR<br>97321  | Benton     | 2 | 0 | 2022-04-04 |

OHA 2395a (4/20/22)

Oregon's Biweekly Surveillance Summary



239 S 16th St.

Philomath, OR 97370

Philomath Elementary

School

Data are provisional and subject to change.

1

0

2022-03-31

Benton

Oregon's Biweekly Surveillance Summary



| School Name                                   | Address                                               | County     | Students | Staff/<br>volunteers | Most recent<br>onset |
|-----------------------------------------------|-------------------------------------------------------|------------|----------|----------------------|----------------------|
| Meridian Creek Middle<br>School               | 6300 SW Hazel St,<br>Wilsonville, OR 97070            | Clackamas  | 3        | 0                    | 2022-03-31           |
| Westside Elementary<br>School                 | 3685 Belmont Dr,<br>Hood River, OR 97031