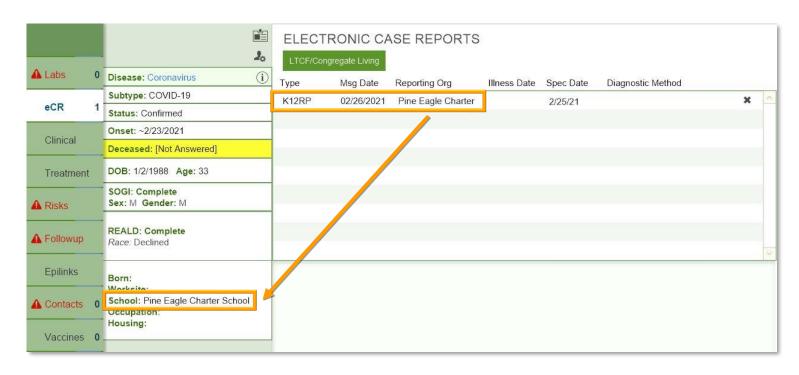

## "School" Field Will Auto-Populate For Cases Created From K12RP eCRs

The **School** field will auto-populate for new cases created from **K12RP eCRs**:

You can get this document in other languages, large print, braille, or a format you prefer. Contact the Coronavirus Response and Recovery Unit (CRRU) at 503-979-3377 or email CRRU@dhsoha.state.or.us. We accept all relay calls, or you can dial 711.