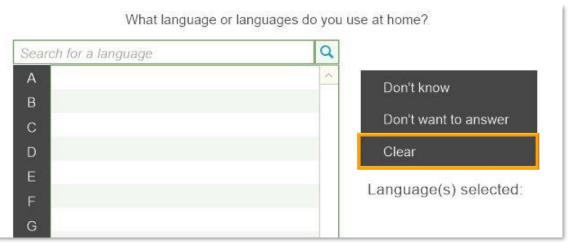

# **REAL-D Interface Enhancements**

For the REAL-D Language question, **What language or languages do you use at home?**, the **Clear** button has been separated to make it more distinct.

#### **AFTER:**

| What language or languages do you use at home? |   |                       |  |  |  |  |
|------------------------------------------------|---|-----------------------|--|--|--|--|
| Search for a language                          | Q | Clear                 |  |  |  |  |
| А                                              | ^ |                       |  |  |  |  |
| В                                              |   | Don't know            |  |  |  |  |
| С                                              |   | D                     |  |  |  |  |
| D                                              |   | Don't want to answer  |  |  |  |  |
| E                                              | 1 | _anguage(s) selected: |  |  |  |  |
| F                                              |   |                       |  |  |  |  |
| G                                              |   |                       |  |  |  |  |