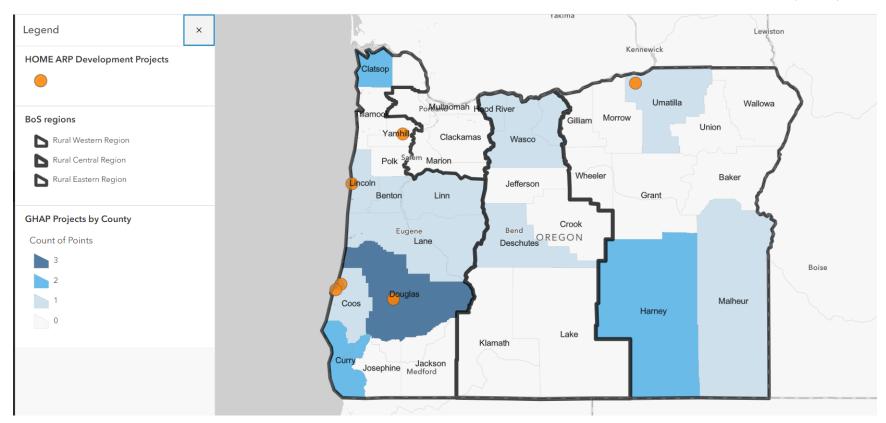

## **OHCS** Homeless Housing Response NOFA Pre-applications, NOFA 2023-5 (updated 10/03/23)

|    | HOME ARP Development    |                          |             |                                                         |                   |  |  |  |
|----|-------------------------|--------------------------|-------------|---------------------------------------------------------|-------------------|--|--|--|
|    | Balance of State Region | Local Region             | Entity Type | Applicant/Developer                                     | Amount Requested  |  |  |  |
| 1  | Western Rural           | North Bend               | For Profit  | Opportas                                                | \$1,000,000       |  |  |  |
| 2  | Western Rural           | Newport                  | Nonprofit   | Habitat for Humanity                                    | \$1,000,000       |  |  |  |
| 3  | Western Rural           | Roseburg                 | Nonprofit   | Neighborworks Umpqua                                    | 7,500,000         |  |  |  |
| 4  | Western Rural           | McMinville               | Nonprofit   | Operation Generation                                    | Not stated        |  |  |  |
| 5  | Western Rural           | Coos Bay                 | Nonprofit   | Alternative Youth Activities                            | Not stated        |  |  |  |
| 6  | Eastern Rural           | Hermiston                | PHA         | Umatilla County Housing Authority                       | 7,500,000         |  |  |  |
|    |                         |                          |             | TOTAL REQUESTED                                         | \$17,000,000      |  |  |  |
|    | GHAP Capacity Building  |                          |             |                                                         |                   |  |  |  |
|    | Balance of State Region | Local Region             | Entity Type | Applicant/Developer                                     | Amount Requested* |  |  |  |
| 1  | Eastern Rural           | Harney County            | Tribe       | Burns Paiute Tribe                                      | TBD               |  |  |  |
| 2  | Eastern Rural           | Umatilla                 | NPO         | CAPECO -Community Action Program of East Central Oregon | TBD               |  |  |  |
| 3  | Eastern Rural           | Malheur &<br>Harney Co   | НА          | Malheur & Harney Co HA                                  | TBD               |  |  |  |
| 4  | Urban BoS               | Deschutes                | NPO         | Northwest Housing Alternatives                          | TBD               |  |  |  |
| 5  | Western Rural           | Curry County             | NPO         | Brookings CORE Response                                 | TBD               |  |  |  |
| 6  | Western Rural           | City of Sutherlin        | Local Govt  | City of Sutherlin                                       | TBD               |  |  |  |
| 7  | Western Rural           | Clatsop County           | Local Govt  | Clastop County                                          | TBD               |  |  |  |
| 8  | Western Rural           | Clatsop County           | NPO         | Clatsop Community Action                                | TBD               |  |  |  |
| 9  | Western Rural           | Linn, Benton,<br>Lincoln | Local Govt  | Community Services Consortium                           | TBD               |  |  |  |
| 10 | Western Rural           | Coos & Curry<br>Co       | НА          | Coos-Curry Housing Authorities/North Bend City/         | TBD               |  |  |  |
| 11 | Western Rural           | Florence                 | НА          | Homes for Good                                          | TBD               |  |  |  |
| 12 | Western Rural           | Douglas Co               | NPO         | Peace at Home Advocacy Center                           | TBD               |  |  |  |

| 13 | Western Rural | Reedsport                              | NPO | The Nancy Devereux Center               | TBD |
|----|---------------|----------------------------------------|-----|-----------------------------------------|-----|
| 14 | Central Rural | Hood River,<br>Wasco Co,<br>Sherman Co | NPO | Columbia Cascade Housing<br>Corporation | TBD |

## Map of NOFA 2023-9 Pre-applications (updated 10/03/23)

Open in Map Viewer (