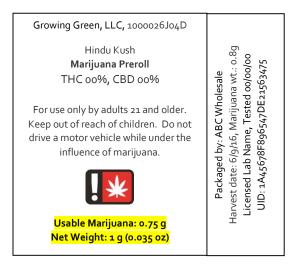

### PRE-ROLLS

Pre rolls must list two weights: the net weight and the weight of the usable marijuana in the pre roll. On the principal display panel, licensees and registrants are required to list the net weight, which includes the weight of usable marijuana, paper, and filter/tip. The weight of usable marijuana, in grams, must be listed on the outermost label as well. Multi-packs of pre rolls must list the required information for *each* different pre roll in the package. See the next page for an example.