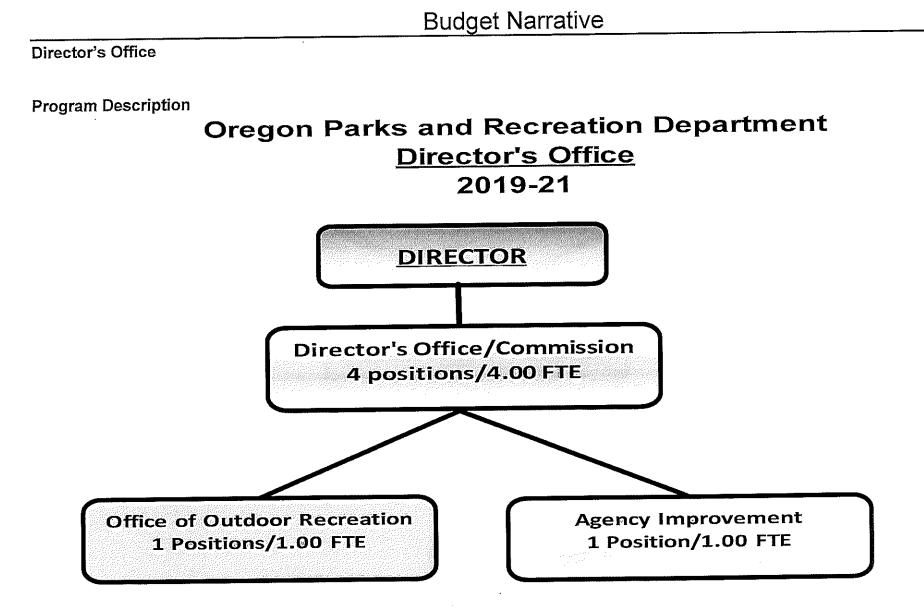

,854,754                        | 2,854,754                    | -                              |  |
| Interest Income<br>Tsfr To Transportation, Dept | (210)           | -                             | -                                                                  |                                  |                              | •••<br>                        |  |
| Total Other Funds                               | \$28,542,639    | \$8,310,139                   | \$8,310,139                                                        | \$26,164,272                     | \$26,164,272                 |                                |  |

\_\_\_\_\_ Agency Request 2021-23 Biennium

.

\_\_\_\_ Governor's Budget

Legislatively Adopted Detail of LF, OF, and FF Revenues - BPR012

Page F-27





#### **Director's Office**

#### **Executive Summary**

The Director's Office is responsible for executive leadership, the proper functioning of various official commissions, overall evaluation and internal auditing of the agency's performance through a quality assurance function, human resources management, and essential agency communications, and cross-jurisdictional strategies through the Office of Outdoor Recreation.

#### **Program Description**

The Director's Office oversees agency operations and provides executive leadership and strategic direction to department programs and operations. The Director also represents the Department with the Governor and the Governor's Policy Advisors, before the Oregon Legislature, in cooperative efforts with other state natural resource agencies