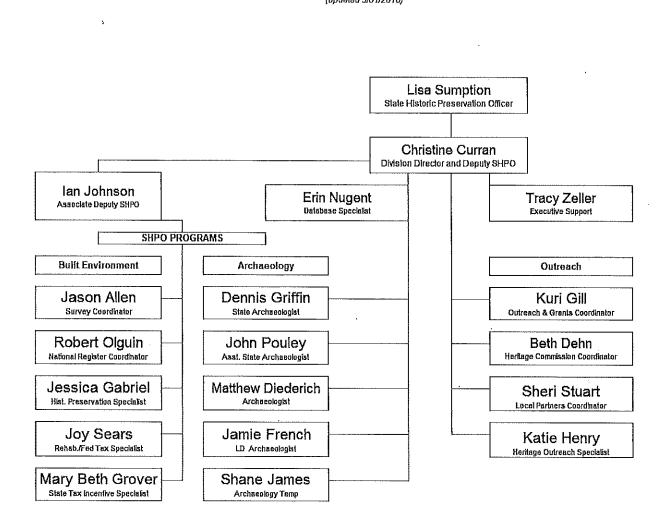

-----|------------------------------|-------------|--|--|
|                                    | (incld. Feb 2018 eboards)    |             |  |  |
| General                            | \$                           | 228,729     |  |  |
| Lottery Funds Limited              | \$                           | 834,165     |  |  |
| Lottery Funds Debt Service Limited | \$                           | 101,313,943 |  |  |
| Other Funds Limited                | \$                           | 101,176,692 |  |  |
| Federal Funds Limited              | \$                           | 16,422,002  |  |  |
| Total                              | \$                           | 219,975,531 |  |  |

prepared by E. Hinman, Fiscal Analyst (6-25-2018)



### **Appendix B – Agency Organizational Chart**

1



.



# Oregon Parks and Recreation Department

Appendix C - Heritage Division Organization Chart

Heritage Division (updated 3/01/2018)

### Appendix D – Heritage Programs Applicable Federal Regulations and/or State Statutes

**Review and Compliance Program 19 Applicable Regulations** Archaeological Objects and Sites (ORS 358.905-358.961) Scenic Waterways (ORS 390.805-390.925) Conservation Easement (ORS 271.715-271.795) Indian Graves and Protected Objects (ORS 97.740-97.760) Permit and Conditions for Excavation or Removal of Archaeological or Historical Materials (ORS 390.235) Administrative Rules for Archaeological Permits for Public and Private Lands (OAR 736-051-0000 through 0090) Native American Graves Protection and Repatriation Act, 25 U.S.C. 3001 et seq. [Nov. 16, 1990] PDF 43 CFR 10 A