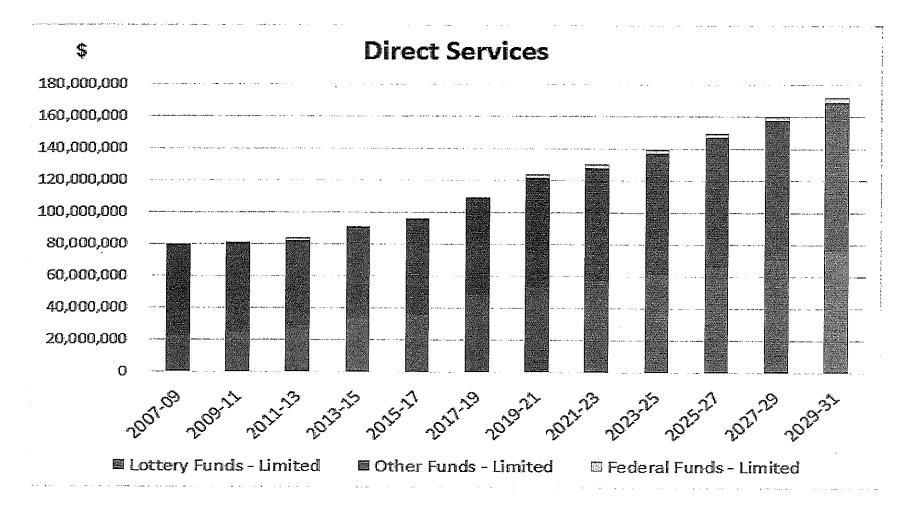

f the moneys in the parks subaccount of the parks and natural resources fund ... to achieve all of the following: Provide additional public parks, natural areas or outdoor recreational areas to meet the needs of current and future residents of the State of Oregon; Protect natural, cultural, historic and outdoor recreational resources of state or regional significance; Manage public parks, natural areas and outdoor recreation areas to ensure their long-term ecological health and provide for the enjoyment of current and future residents of the State of Oregon; and Provide diverse and equitable opportunities for residents of the State of Oregon to experience nature and participate in outdoor recreational activities in state, regional, local or neighborhood public parks and recreation areas.



#### Significant Proposed Program Changes from 2019-21

Due to uncertainty associated with the ongoing COVID-19 pandemic, Direct Services during the 2021-23 biennium will experience significant disruptions and no major new changes are planned. Policy Option Package 101 includes a \$246,535 for fuel and utility cost increases. Major new investments have been shelved until economic conditions and revenues stabilize.

#### Purpose, customers, and source of funding

The purpose of OPRD's Direct Services program is to provide everyone that decides to visit a state park with a great park experience and increase their appreciation for the state of Oregon and its healthy environment. The customers are the general public, and they include both Oregon residents, visitors, and tourists. In 2019, th