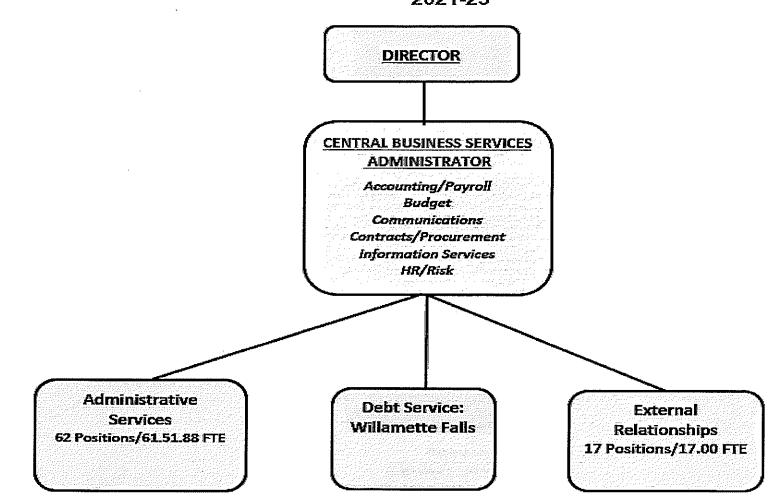

| (212,103)       |                               | • • • • • • • • • • • • • • • • • • • |                                  | -                            |                                |
| Total Federal Funds               | .\$7,951,839    | \$12,543,254                  | \$12,543,254                          | \$18,493,835                     | \$22,963,225                 |                                |

Agency Request 2021-23 Biennium

Governor's Budget

\_ Legislatively Adopted

Agency Number: 63400

Detail of LF, OF, and FF Revenues - BPR012

Page E-29

Same

#### **Central Services**

**Program Description** 

#### Oregon Parks and Recreation Department <u>Central Services</u> 2019-21



#### **Oregon Parks and Recreation Department**

**Central Services** 

2021-23



#### Central Services

#### Executive Summary

The Central Services program provides the legally-necessary administrative support—budgeting, accounting, contracting, human resources, information technology—so all other agency programs can serve their constituents efficiently, accurately and effectively. This program is funded with revenue from park visitors and constitutionally-dedicated Lottery Funds.

#### Program Description

Many aspects of the Oregon Parks and Recreation Department are decentralized to allow each of the agency's public services to tailor itself to the needs of its customers, but every unit needs a basic set of professional support functions. The Central Services program includes this core back-office support:

- Budgeting.
- Accounting.
- Contracting.
- Human Resour