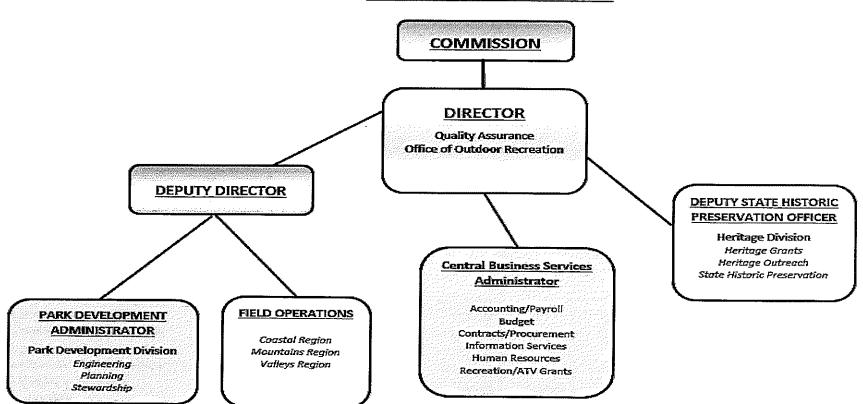

| 1.3%        | 1.5%        | 109.3%                                 | 0.0%                                   | 0.0%   |  |  |

#### Oregon Parks and Recreation Department 2021-23 Organization Chart



| Parks & Recreatio                      | n Dept                           |                    |                                  |                                   | <u></u>                                | Agency N                        |
|----------------------------------------|----------------------------------|--------------------|----------------------------------|-----------------------------------|----------------------------------------|---------------------------------|
| Agencywide Program<br>2021-23 Biennium | Unit Summary                     |                    |                                  |                                   | Ve                                     | ersion: Y - 01 - G              |
| Summary<br>Cross Reference<br>Number   | Cross Reference Desc