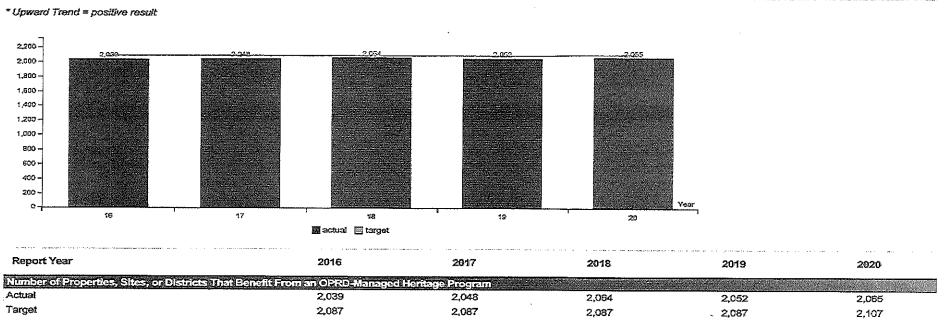

eived attractiveness of the recreational offering and park closures (for construction, storm damage etc). Factors affecting the denominator (acreage) include availability of land for acquisition (from willing sellers) and availability of funds for the purchase.

However, FY2020 attendance was impacted by the COVID-19 pandemic. Oregon State Parks were closed on March 23, 2020 for the safety of staff and visitors. Parks slowly began to re-open May 15, 2020 with Day Use first followed by Overnight Camping June 9, 2020. April and May Day Use and overnight visits were 9,073,898 per year on average from 2017 through 2019.

#### KPM #2 HERITAGE PROGRAM BENEFITS - Number of properties, sites, or districts that benefit from an OPRD-managed heritage program. Data Collection Period; Jul 01 - Jun 30



#### How Are We Doing

Oregon continues to perform well when compared against neighboring western states, listing more properties in the National Register than either Idaho or Nevada and having the second highest total number of listed properties among the compared states. Oregon recognized just 10 fewer properties than Washington, a more populous state with similar historic resources.

Thirteen new properties were added to the list in Oregon including Jacksonville's popular park and performance venue Britt Gardens (the former homestead of photographer, agricultural innovator and renowned capitalist Peter Britt). Also listed was the Oregon Supreme Court Building in Salem. Both efforts enjoyed overwhelming community support. The National Park Serivce listed the Army Corps of Engineers Roa