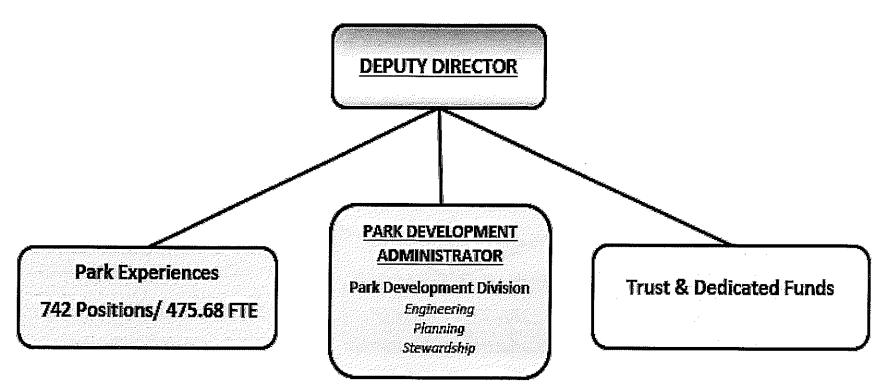

|
| Tsfr To Agriculture, Dept of | (7,354)         | ~                             |                                | -                                         | · · ·                        | -                              |
| Tsfr To Forestry, Dept of    | (212,103)       | -                             |                                | Le la la la la la la la la la la la la la | -                            | · .                            |
| Total Federal Funds          | \$8,544,806     | \$16,685,823                  | \$16,685,823                   | \$22,722,629                              | \$27,192,019                 |                                |

Agency Request 2021-23 Biennium



# **Oregon Parks and Recreation Department**

Direct Services

2021-23



#### **Direct Services**

#### **Executive Summary**

The Oregon state park system, one of the most popular in the nation, delivers consistent, high quality direct services through more than 55 million park visits each year. It symbolizes Oregon's commitment to a healthy environment and provides critical access to nature and the outdoors for the people of the state. The 98-year-old system is a national leader in protecting natural and cultural resources, creating memorable outdoor recreation experiences, and helping generate environmentally-based local economic activity. The working capital necessary to operate the park system comes primarily from user-fee-generated Other Funds and constitutionally-dedicated Lottery Funds. The two main challenges facing the Oregon state park system are t