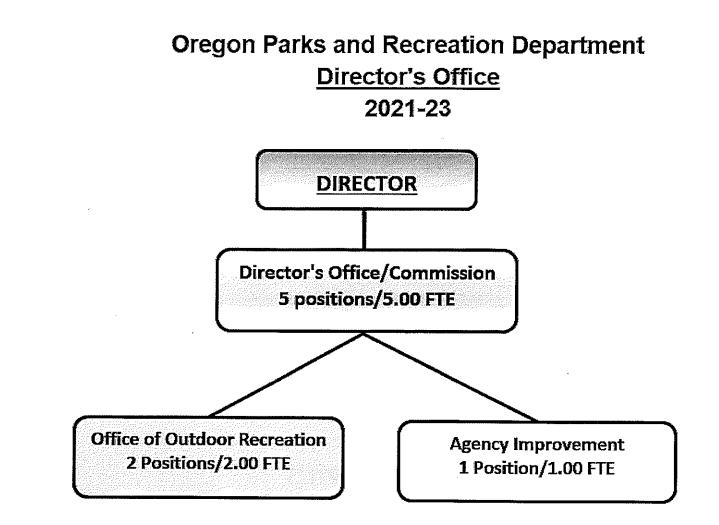

54,754                        | 2,854,754                    | -                              |  |
| Interest Income<br>Tsfr To Transportation, Dept | (210)           | -                             | -                                                                  |                                  |                              | •••<br>                        |  |
| Total Other Funds                               | \$28,542,639    | \$8,310,139                   | \$8,310,139                                                        | \$26,164,272                     | \$26,164,272                 |                                |  |

\_\_\_\_\_ Agency Request 2021-23 Biennium

.

\_\_\_\_ Governor's Budget

Legislatively Adopted Detail of LF, OF, and FF Revenues - BPR012

Page F-27





#### **Director's Office**

#### **Executive Summary**

The Director's Office is responsible for executive leadership, the proper functioning of various official commissions, overall evaluation and internal auditing of the agency's performance through a quality assurance function, human resources management, and essential agency communications, and cross-jurisdictional strategies through the Office of Outdoor Recreation.

#### **Program Description**

The Director's Office oversees agency operations and provides executive leadership and strategic direction to department programs and operations. The Director also represents the Department with the Governor and the Governor's Policy Advisors, before the Oregon Legislature, in cooperative efforts with other state natural resource agencies.