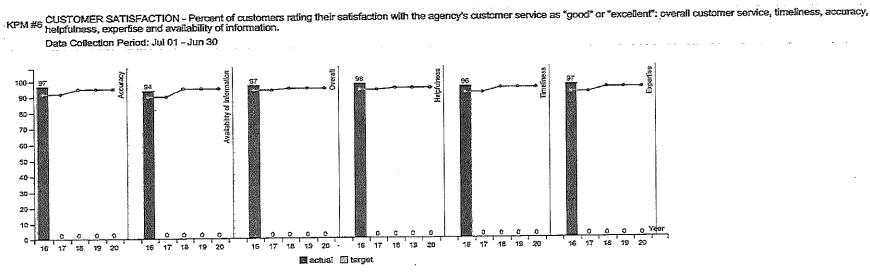

e funded each biennium from the Parks and Natural Resources Fund (Lottery); current financial implications have reduced this funding source. Investments are made in two areas:

1. Major maintenance to reduce backlogged repairs and deferred maintenance including improvements in efficiency and sustainability; and

2. Enhancements to meet future needs. The backlog reduction could be impacted by decisions to increase or decrease the focus of resources on the enhancement projects.

The Department is evaluating the continued emphasis on buying down of the original backlog and ensuring that the priorities are the most current and necessary. Emergent maintenance issues are arising that need more immediate funding and the Department feels this list should be evaluated and updated more frequently.



| Report Year                 | 2016      | 2017    | 2018 | 2019 | 2020                                                                                                           |
|-----------------------------|-----------|---------|------|------|----------------------------------------------------------------------------------------------------------------|
| Accuracy                    |           |         |      |      | The second second second second second second second second second second second second second second second s |
| Actual                      | 97%       | No Data | 0%   | 0%   | 0%                                                                                                             |
| Target                      | 92%       | 92%     | 95%  | 95%  | 95%