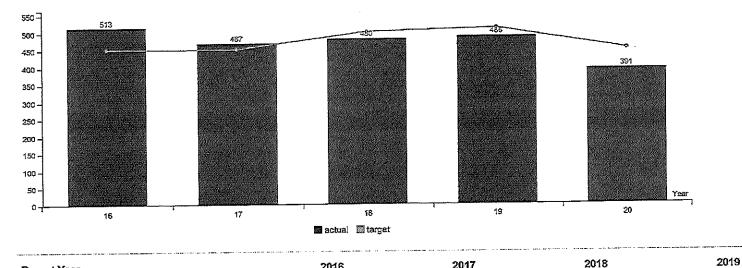

Percent of customers rating their satisfaction with the agency's customer service as "good" or "excellent": overall customer service, timeliness, accuracy, helpfulness, expertise and availability of information.
- 7 COMMISSION BEST PRACTICES Percent of total best practices met by the State Parks and Recreation Commission.



| Performance Summary | Green           | Yellow               |
|---------------------|-----------------|----------------------|
|                     | = Target to -5% | = Target -5% to -15% |

| = Target > -15% |
|-----------------|
| 28.57%          |

14.29%

Red

Summary Stats:

57.14%

.

#### PARK VISITATION - Visitors per acre of Oregon Parks and Recreation Department property. KPM #1 Data Collection Period: Jul 01 - Jun 30

\* Upward Trend = negative result



| Report Year                                        | 2010               |     |     |     |     |
|----------------------------------------------------|--------------------|-----|-----|-----|-----|
| Visitors Per Acre of Oregon Parks and Recreation D | epartment Property |     |     |     |     |
| Actual                                             | 513                | 467 | 480 | 486 | 391 |
| Target                                             | 450                | 450 | 500 | 510 | 450 |

2020

#### How Are We Doing

FY2020 results are 391 visitors per acre which is a 19.5% decrease from 486 visitors per acre in FY 2019 and is below the target of 450 per acre. The main contributing factor to this decrease is a large decline in visitation. The Department continues to selectively pu