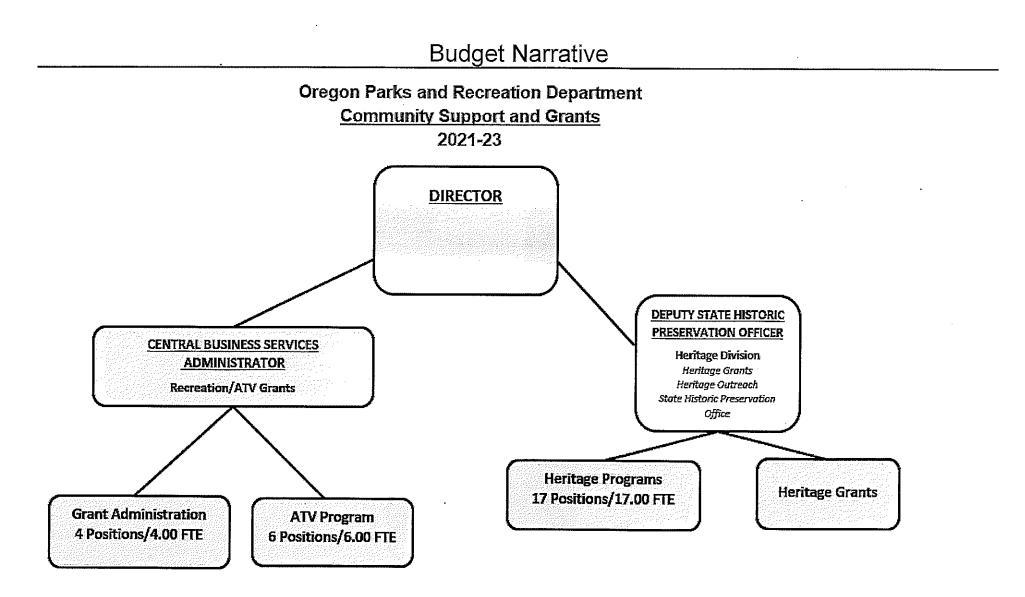

From Administrative Svcs \$20,184,465 \$20,184,465 \$23,986,750 \$23,986,750 \$22,672,520 **Total Lottery Funds** Other Funds . 99,467 99,467 14,248,334 . 14,248,334 664,359 Park User Fees 617,276 Donations -50,000 Grants (Non-Fed) 2,079,962 2,079,962 2,055,772 2,055,772 -Other Revenues 22,799 Tsfr From Marine Bd, Or State 1,243,044 1,243,044 1,243,044 1,243,044 1.122,533 Tsfr From Transportation, Dept \$3,422,473 \$3,422,473 \$17,547,150 \$17,547,150 \$2,476,967 Total Other Funds Federal Funds 1,892,853 1,892,853 1,810,132 1,810,132 227,527 Federal Funds \$1,892,853 \$1,892,853 \$1,810,132 \$1,810,132 \$227,527 **Total Federal Funds** 

\_\_\_\_\_ Agency Request 2021-23 Biennium \_\_\_\_ Governor's Budget

Legislatively Adopted Detail of LF, OF, and FF Revenues - BPR012

Page D-23



÷



#### **Community Support and Grants**

#### Executive Summary

The Community Support and Grants program serves Oregon property owners, local governments and organizations, and land managers by assisting them to navigate state and federal laws related to historical and archaeological resources, and by providing matching grants to fund citizen needs. This program is funded with constitutionally-dedicated Lottery Funds, Federal Funds, and Other Funds (such as Oregon ATV funds).

#### **Program Description**

Services in the Community Support and Grants program are grouped into four main areas. The first two--recreation grants and heritage grants-support communities and other service providers to provide a range of competitive grants and federal pass-through dollars. Local communities meet c