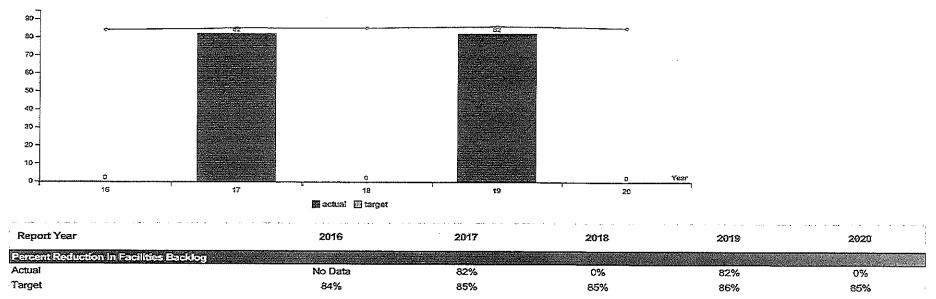

FY2020 results indicate that the agency was at 76% of the total goal and below the target of 82%. Results are decreased slightly from last year since park acreage actualy declined as Oregon's population continues to increase.

#### Factors Affecting Results

Oregon's population has been increasing at a higher rate than other states which impacts the denominator of the calculation. Acquisition of property is affected by the availability of land meeting agency criteria, the availability of adequate funds to purchase property and real estate prices. The COVID-19 pandemic will limit funding available to purchase new properties.

#### KPM #5 FACILITIES BACKLOG - Percent reduction in facilities backlog since 1999. Data Collection Period: Jul 01 - Jun 30

#### \* Upward Trend = positive result



#### How Are We Doing

While data is tracked continuously, it is reported blennially, with the next reporting of data scheduled for the end of FY 2021. The financial impacts of the COVID-19 pandemic has allowed OPRD to look at maintenance differently. The Department is currently evaluating the needs for preventive, minor and major maintenance of current facilities. Maintenance needs have changed in the years since the original backlog list was created.

#### Factors Affecting Results

Park Construction priorities are funded each biennium from the Parks and Natural Resources Fund (Lottery); current financial implications have reduced this funding source. Investments are made in two areas:

1. Major maintenance to reduce backlogged repairs and deferred maintenance including improvements in