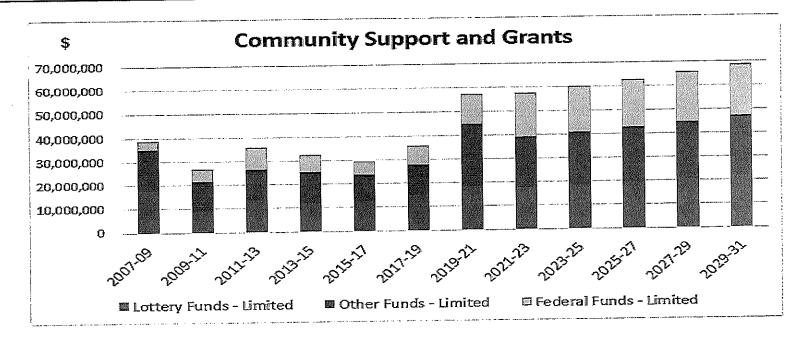

or outdoor recreational areas to meet the needs of current and future residents of the State of Oregon; Protect natural, cultural, historic and outdoor recreational resources of state or regional significance; Manage public parks, natural areas and outdoor recreation areas to ensure their long-term ecological health and provide for the enjoyment of current and future residents of the State of Oregon; and Provide diverse and equitable opportunities for residents of the State of Oregon to experience nature and participate in outdoor recreational activities in state, regional, local or neighborhood public parks and recreation areas. ... In each biennium the Legislative Assembly shall appropriate no less than twelve percent of the moneys in the parks subaccount for local and regional grants



#### Significant Proposed Program Changes from 2019-2021

Policy Option Package 102 ensures obligations to fund grants under contract with recipients are supported with sufficient limitation, totaling \$10,745,779 in Federal and Other Fund.

#### Purpose, customers, and source of funding

The recreation grants program provides local governments and organizations funds to develop or enhance outdoor recreation facilities, such as parks, trails, campgrounds, and memorials. Funding sources include Federal, State (Lottery), and Other funds (RV registration fees).

The heritage grants program provides funds to local governments, organizations, and historic property owners to preserve and restore historic buildings, sites, records, and artifacts so they can benefit their communities. Funding so