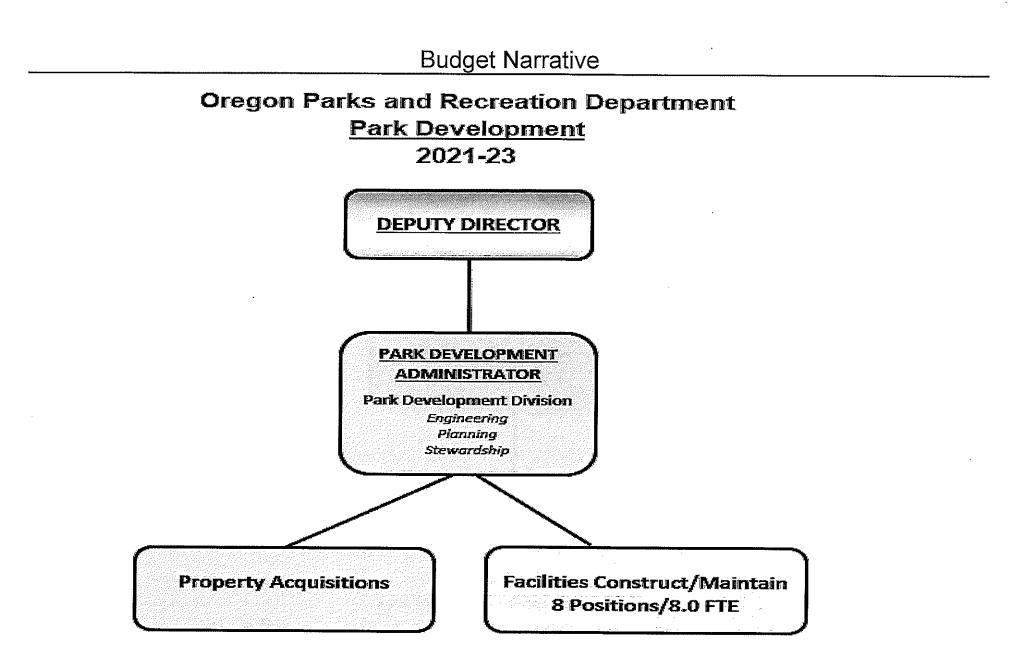

|                              |                               |
| Total Federal Funds              | \$365,440       | \$2,332,437                   | \$2,332,437                                                                                                      | \$2,300,54                       |                              |                               |

Legislatively Adopted

Detail of LF, OF, and FF Revenues - BPR012

Agency Request 2021-23 Biennium

Page C-35

Governor's Budget

Park Development

**Program Description** 

## Oregon Parks and Recreation Department <u>Park Development</u> 2019-21

DEPUTY DIRECTOR PARK DEVELOPMENT ADMINISTRATOR Park Development Division Engineering Planning Stewardship Facilities Construct/Maintain **Property Acquisitions** 9 Positions/9.0 FTE



#### Park Development

#### **Executive Summary**

The Park Development program looks forward, preparing the Oregon state park system for sustainable operations and growth in the face of changing societal needs, increasing expenses, and decreasing state resources for basic park maintenance. The program defines success through:

- Strategic, thoughtful park acquisitions.
- Exploiting improvements in *design and engineering* technologies to improve efficiency.
- Enhancement and major maintenance of parks and park facilities.

The program positions the state for a long-term commitment to both the Healthy Environment and Jobs Outcome Areas through the lands and facilities that it acquires, improves, and maintains. The working capital necessary to build and maintain the park system comes pred