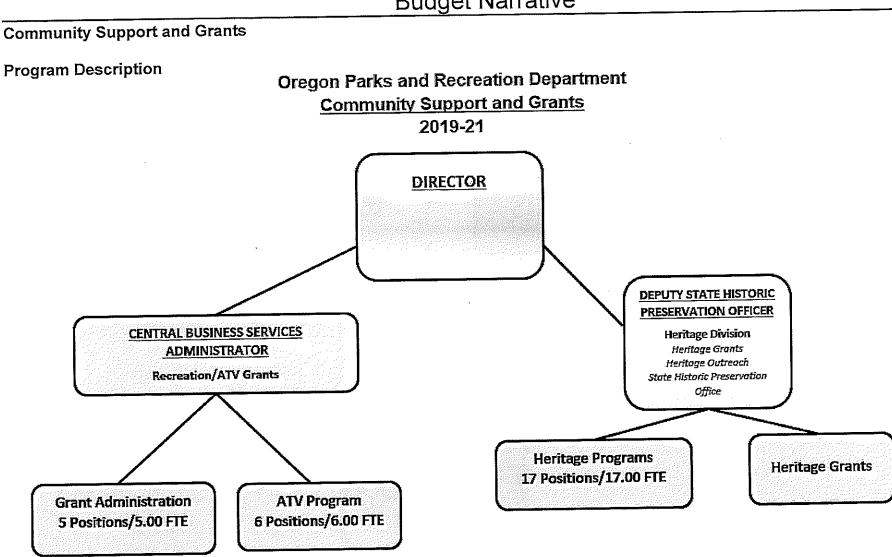

Tsfr From Administrative Svcs \$20,184,465 \$20,184,465 \$23,986,750 \$23,986,750 \$22,672,520 **Total Lottery Funds** Other Funds . 99,467 99,467 14,248,334 . 14,248,334 664,359 Park User Fees 617,276 Donations -50,000 Grants (Non-Fed) 2,079,962 2,079,962 2,055,772 2,055,772 -Other Revenues 22,799 Tsfr From Marine Bd, Or State 1,243,044 1,243,044 1,243,044 1,243,044 1.122,533 Tsfr From Transportation, Dept \$3,422,473 \$3,422,473 \$17,547,150 \$17,547,150 \$2,476,967 Total Other Funds Federal Funds 1,892,853 1,892,853 1,810,132 1,810,132 227,527 Federal Funds \$1,892,853 \$1,892,853 \$1,810,132 \$1,810,132 \$227,527 **Total Federal Funds** 

\_\_\_\_\_ Agency Request 2021-23 Biennium \_\_\_\_ Governor's Budget

Legislatively Adopted Detail of LF, OF, and FF Revenues - BPR012

Page D-23



÷



#### **Community Support and Grants**

#### Executive Summary

The Community Support and Grants program serves Oregon property owners, local governments and organizations, and land managers by assisting them to navigate state and federal laws related to historical and archaeological resources, and by providing matching grants to fund citizen needs. This program is funded with constitutionally-dedicated Lottery Funds, Federal Funds, and Other Funds (such as Oregon ATV funds).

#### **Program Description**

Services in the Community Support and Grants program are grouped into four main areas. The first two--recreation grants and heritage grants-support communities and other service providers to provide a range of competitive grants and federal pass-through dollars. Local communities m