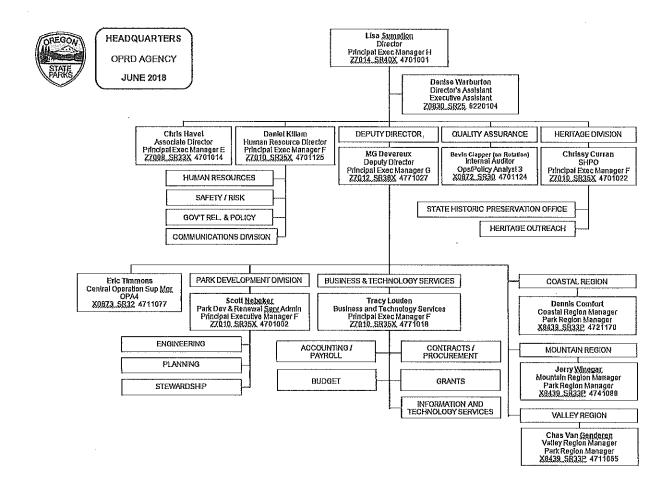

## OREGON PARKS AND RECREATION DEPARTMENT TABLE OF CONTENTS 2021-23 GOVERNOR'S RECOMMENDED BUDGET

- 1. Introductory Information
  - a. Table of Contents
  - b. Certification
- 2. Legislative Action
  - a. 2018-2020 Budget Report and Measure Summaries
- 3. Agency Summary
- 4. Revenues
- 5. Program Units and Policy Packages
  - a. Direct Services
  - b. Park Development
  - c. Community Support and Grants
  - d. Central Services
  - e. Director's Office
- 6. Facilities Maintenance
- 7. Special Reports
  - a. Key Performance Measures
  - b. Audit Report
  - c. Affirmative Action
  - d. Span of Control
  - e. Business Case