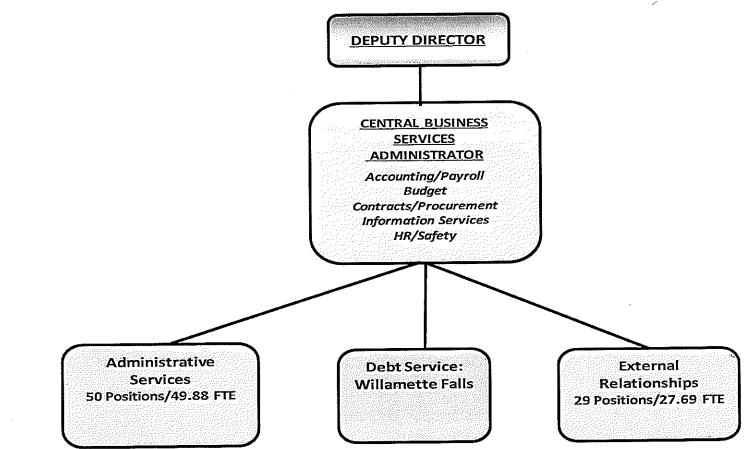

|                                |
| Tsfr To Forestry, Dept of         | (212,103)       |                               | • • • • • • • • • • • • • • • • • • • |                                  | -                            |                                |
| Total Federal Funds               | .\$7,951,839    | \$12,543,254                  | \$12,543,254                          | \$18,493,835                     | \$22,963,225                 |                                |

Agency Request 2021-23 Biennium

Governor's Budget

\_ Legislatively Adopted

Agency Number: 63400

Detail of LF, OF, and FF Revenues - BPR012

Page E-29

Same

#### **Central Services**

**Program Description** 

#### Oregon Parks and Recreation Department <u>Central Services</u> 2019-21



#### **Oregon Parks and Recreation Department**

**Central Services** 

2021-23



#### Central Services

#### Executive Summary

The Central Services program provides the legally-necessary administrative support—budgeting, accounting, contracting, human resources, information technology—so all other agency programs can serve their constituents efficiently, accurately and effectively. This program is funded with revenue from park visitors and constitutionally-dedicated Lottery Funds.

#### Program Description

Many aspects of the Oregon Parks and Recreation Department are decentralized to allow each of the agency's public services to tailor itself to the needs of its customers, but every unit needs a basic set of professional support functions. The Central Services program includes this