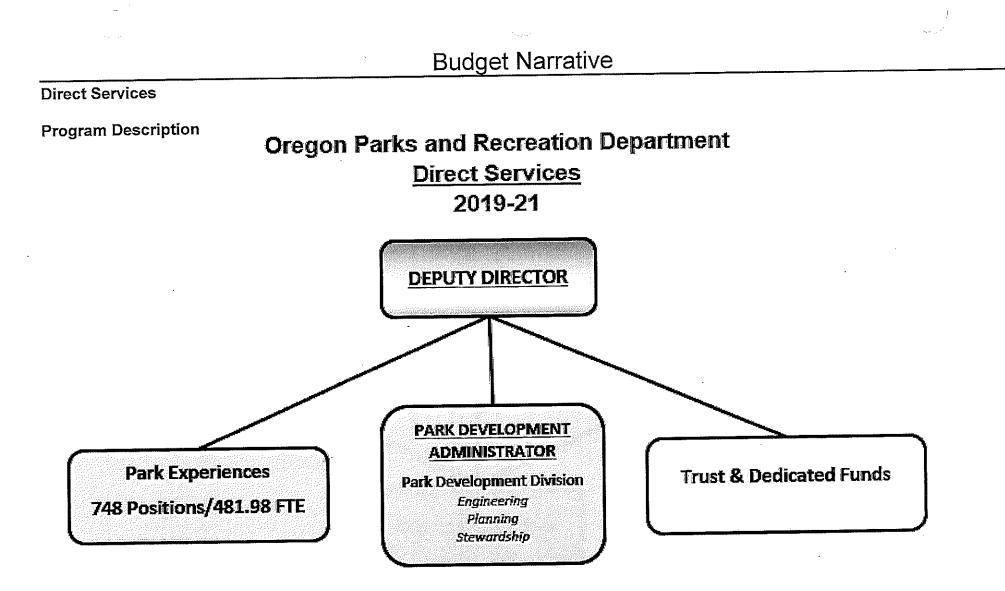

| 27,192,019                   | •                              |
| Tsfr To Agriculture, Dept of | (7,354)         | ~                             |                                | -                                         | · · ·                        | -                              |
| Tsfr To Forestry, Dept of    | (212,103)       | -                             |                                | Le la la la la la la la la la la la la la | -                            | · .                            |
| Total Federal Funds          | \$8,544,806     | \$16,685,823                  | \$16,685,823                   | \$22,722,629                              | \$27,192,019                 |                                |

Agency Request 2021-23 Biennium



# **Oregon Parks and Recreation Department**

Direct Services

2021-23



#### **Direct Services**

#### **Executive Summary**

The Oregon state park system, one of the most popular in the nation, delivers consistent, high quality direct services through more than 55 million park visits each year. It symbolizes Oregon's commitment to a healthy environment and provides critical access to nature and the outdoors for the people of the state. The 98-year-old system is a national leader in protecting natural and cultural resources, creating memorable outdoor recreation experiences, and helping generate environmentally-based local economic activity. The working capital necessary to operate the park system comes primarily from user-fee-generated Other Funds and constitutionally-dedicated Lotter