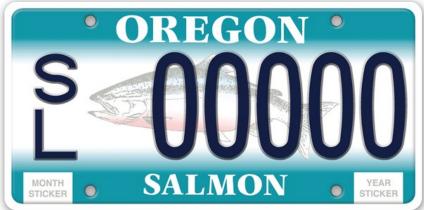

Figure 1The original or the "classic" salmon plate debuted in January 1998 and retired in July 2021.

decrease. The push for a redesign and revival of the plate came urgently as the fund faced continual decline in inflation-adjusted dollars for roughly the last decade.