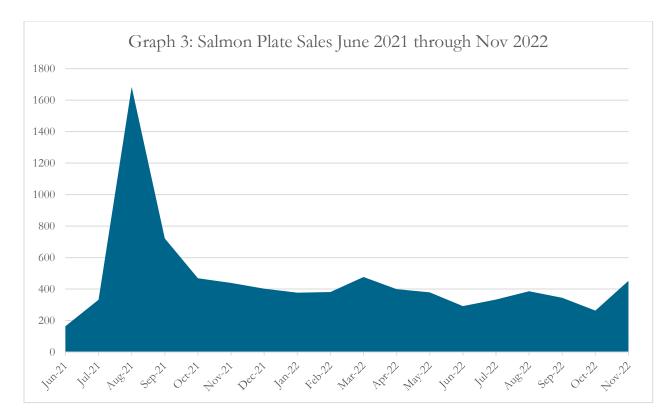

Low numbers for the first 20 plates were held for a special auction that raised over \$15,000 in charitable gifts to support conservation organizations that protect watershed health.

Figure 5 Oregon Auto Dealers Association's 2021 Summer Newsletter helped promote the new plate With the announcement of the old plate retiring and the new design debut, the salmon plate registration numbers jumped up in August to 1684 and 722 sales in September. After the initial excitement, the numbers plateaued between 300-450 for several months. These numbers have held steady throughout 2022.

Appendix E shows the plate sales monthly average and percentage change over the years. In 2020, the average monthly sales were 88 plates. In 2021, the average monthly sales were 425, a 386% increase. In 2022, the average monthly sales dropped to 371, still a 324% increase over 2020. The expectation is that once the novelty and buzz of the redesign wears out, we will still maintain higher average monthly sales than we did prior to the redesign. The goal for a consistent 10% increase seems well within reach for the future.