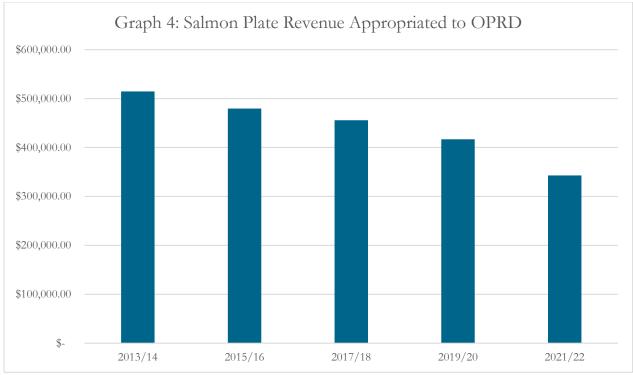

Net revenue from plate registration funds have dwindled over the years. OPRD received over \$500,000 in 2013 for that biennium and saw steady decreases since then (see Graph 4 on page 9). In the 2021 appropriation year, the fund saw over a 33%