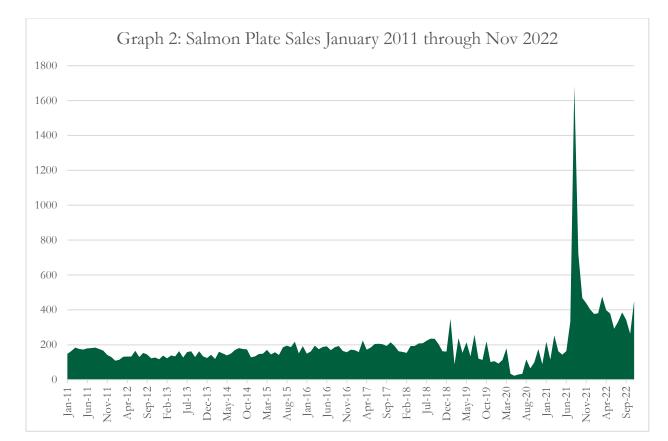

By 2019, Oregonians faced a plethora of options including a highly competitive Smokey Bear plate and the popular "Coastal Playground" gray whale plate. As of the end of 2022, 19 different plate options are available to the public including the renewed Salmon Plate design. Although the new design was ready for its reveal in 2020, reduced car sales from COVID-19 impacts delayed the campaign. The salmon plate saw its lowest registration numbers between April – July 2020, where sales did not exceed 34.

The sales started to recover with the rebound of car sales after initial pandemic restrictions and resumed a steady registration rate between 100-200 per month until July 2021 when the retirement announcement of the classic salmon plate made rounds.

Low numbers for the first 20 plates were held for a special auction that raised over \$15,000 in charitable gifts to support conservation organizations that protect watershed health.

Figure 5 Oregon Auto Dealers Association's 2021 Summer Newsletter helped promote the new plate With the announcement of the old plate retiring and the new design debut, the salmon plate registration numbers jumped up in August to 1684 and 722 sales in September. After the initial excitement, the numbers plateaued between 300-450 for several months. These numbers have held steady throughout 2022.

Appendix E shows the plate sales monthly average and percentage change over the years. In 2020, the average monthly sales were 88 plates. In 2021, the average monthly sales were 425, a 386% increase. In 2022, the average monthly sales dropped to 371, still a 324% increase over 2020. The expectation is that once the novelty and buzz of the redesign wears out, we will still maintain higher average monthly sales than we did prior to the redesign. The goal for a consistent 10% increase seems well within reach for the future.