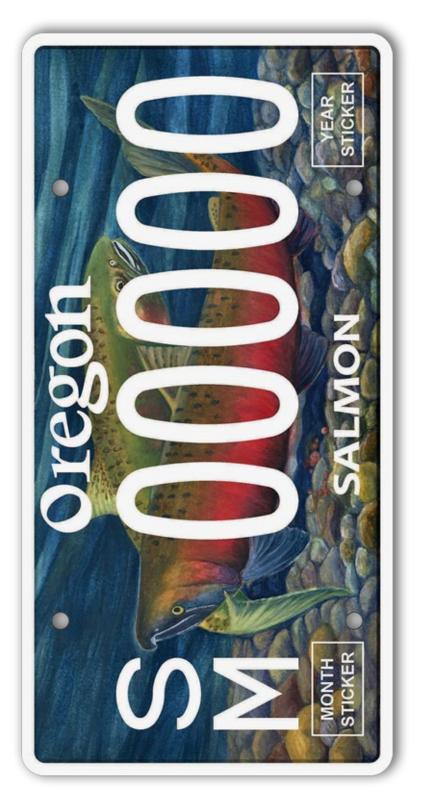

The original salmon plate was one of the earliest custom designs available in Oregon, second only to the Oregon Trail plate that debuted in 1993. In 2021, OWEB and OPRD updated the plate design. The new design is a colorful upgrade, showing spawning salmon in a clear stream. The image was created by Gretchen Kirchner, an amateur artist and former graphic designer for OWEB.

#### **Appendix A** Artist Bio: Gretchen Kirchner

The 2020 salmon plate redesign was created by Gretchen Kirchner, an amateur artist and former graphic designer for Oregon Watershed Enhancement Board.

Kirchner used watercolor pencil for the original artwork and Adobe Photoshop and Illustrator to idealize it for plate usage. Her challenge was to create a realistic portrayal of salmon native to Oregon while also meeting the design requirements for a license plate. She examined many photographs and consulted with OWEB's biologist to perfect each detail, from the colors to the adipose fin.