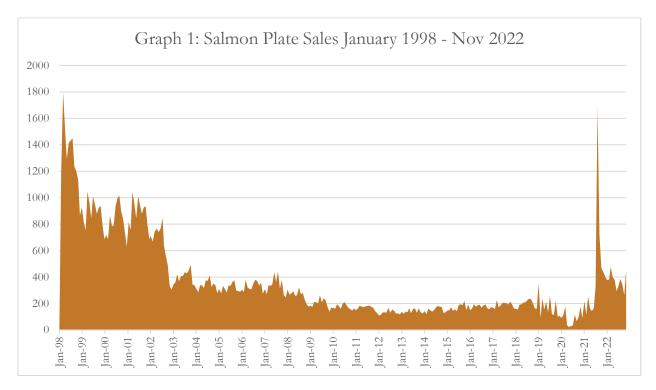

## **DMV Sales Records**

Classic salmon plate sales from 1998 started off strong with more than 1,000 plate sales per month in its first year. The sales stayed steady hovering consistently over 800 plate sales until late 2001 with a few exceptions. In 2002, the original Crater Lake plate option debuted and competed with the existing Oregon Trail and Salmon Plate options. Sales declined but stayed between 300 – 500 plate sales per month until mid-2008.

For the next ten years, the classic salmon plate struggled to compete as more custom plate options became available to Oregonians. Sales dipped below 200 sales consistently and OWEB and OPRD began discussions to renew the plate design to inspire more sales.

By 2019, Oregonians faced a plethora of options including a highly competitive Smokey Bear plate and the popular "Coastal Playground" gray whale plate. As of the end of 2022, 19 different plate options are available to the public including the renewed Salmon Plate design. Although the new design was ready for its reveal in 2020, reduced car sales from COVID-19 impacts delayed the campaign. The salmon plate saw its lowest registration numbers between April – July 2020, where sales did not exceed 34.

The sales started to recover with the rebound of car sales after initial pandemic restrictions and resumed a steady registration rate between 100-200 per month until July 2021 when the retirement announcement of the classic salmon plate made rounds.

Low numbers for the first 20 plates were held for a special auction that raised over \$15,000 in charitable gifts to support conservation organizations that protect watershed health.

Figure 5 Oregon Auto Dealers Association's 2021 Summer Newsletter helped promote the new plate With the announcement of the old plate retiring and the new design debut, the salmon plate registration numbers jumped up in August to 1684 and 722 sales in September. After the initial excitement, the numbers plateaued between 300-450 for several months. These numbers have held steady throughout 2022.