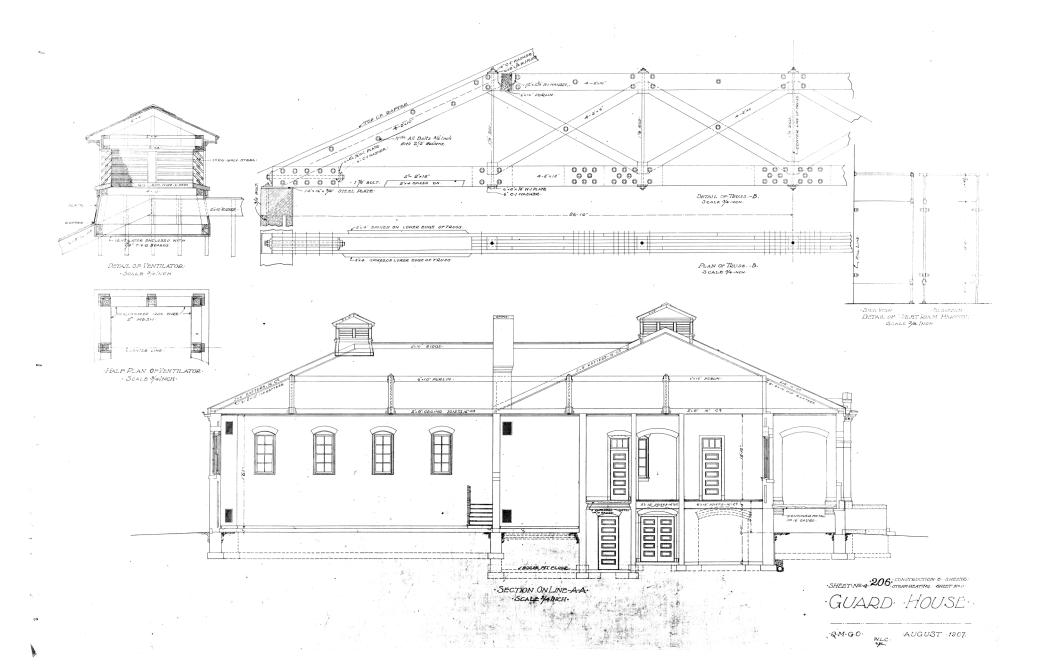

**Attachments:** Historic Drawings

Prepared by: Brian McBeth, Historic Architecture Project Manager

FRONT ELEVATION SCALE 1/4 INCH

SHEET NOS: 206: CONSTRUCTION 6: SHEETS:
STEAMHEATING SHEET NO.:
GUARD HOUSE:

Q.M. G.O.

WLC. AUGUST 1907.

· SIDE ELEVATION · · SCALE 1/4/NCH SHEET NA 6: 206 STEAM HEATING SHEET NO.

GUARD HOUSE.

·Q·M·G·Q·

AUGUST 1907