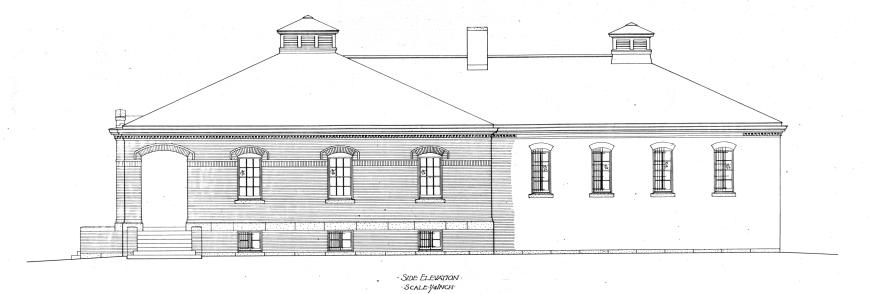

Q.M. G.O.

WLC. AUGUST 1907.

· SIDE ELEVATION · · SCALE 1/4/NCH SHEET NA 6: 206 STEAM HEATING SHEET NO.

GUARD HOUSE.

·Q·M·G·Q·

AUGUST 1907