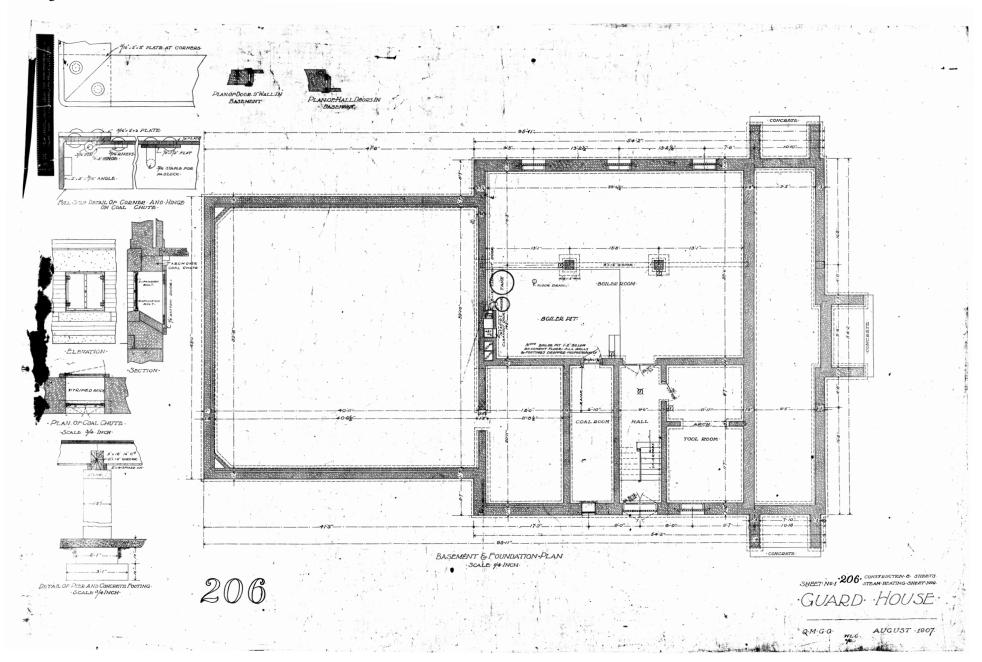

**Attachments:** Historic Drawings

Prepared by: Brian McBeth, Historic Architecture Project Manager

FRONT ELEVATION SCALE 1/4 INCH

SHEET NOS: 206: CONSTRUCTION 6: SHEETS:
STEAMHEATING SHEET NO.:
GUARD HOUSE: