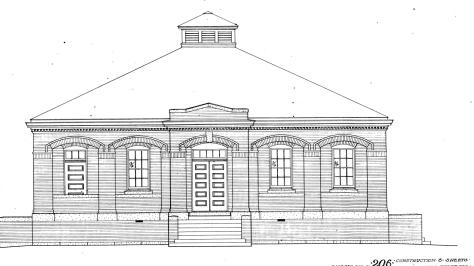

**Attachments:** Historic Drawings

Prepared by: Brian McBeth, Historic Architecture Project Manager

FRONT ELEVATION SCALE 1/4 INCH

SHEET NOS: 206: CONSTRUCTION 6: SHEETS:
STEAMHEATING SHEET NO.:
GUARD HOUSE: