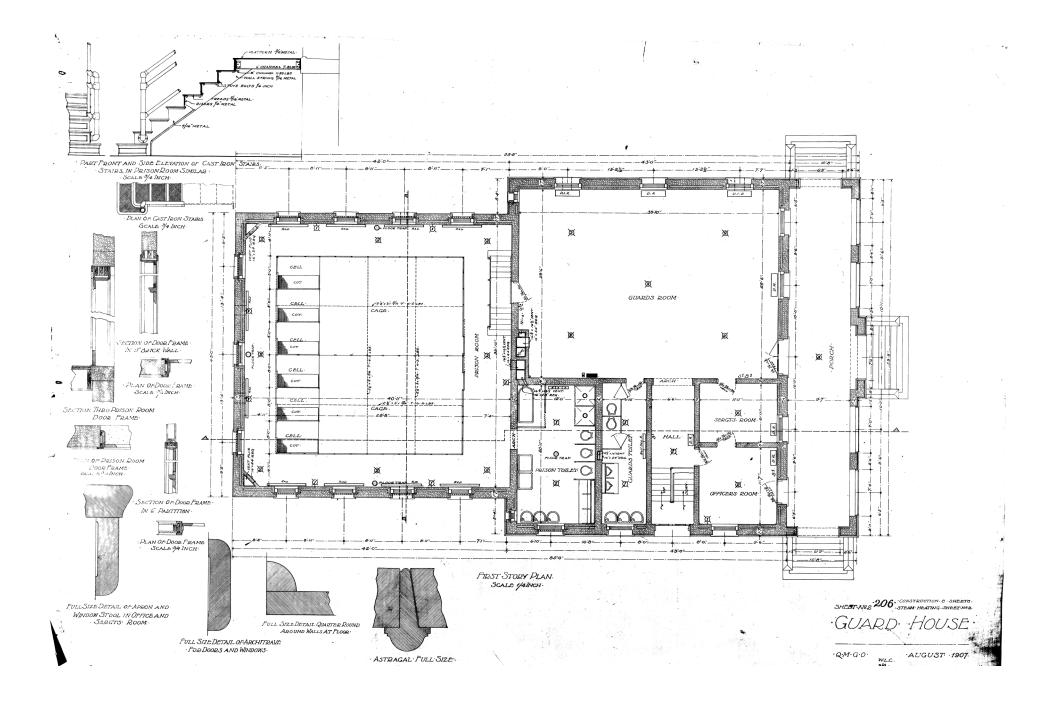

**Attachments:** Historic Drawings

Prepared by: Brian McBeth, Historic Architecture Project Manager

FRONT ELEVATION SCALE 1/4 INCH

SHEET NOS: 206: CONSTRUCTION 6: SHEETS:
STEAMHEATING SHEET NO.:
GUARD HOUSE: