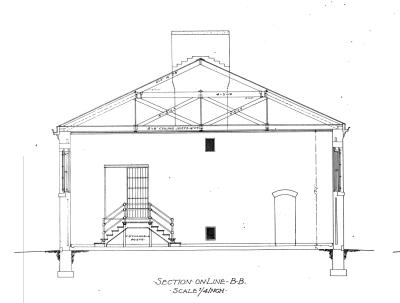

**Attachments:** Historic Drawings

Prepared by: Brian McBeth, Historic Architecture Project Manager

FRONT ELEVATION SCALE 1/4 INCH

SHEET NOS: 206: CONSTRUCTION 6: SHEETS:
STEAMHEATING SHEET NO.:
GUARD HOUSE: