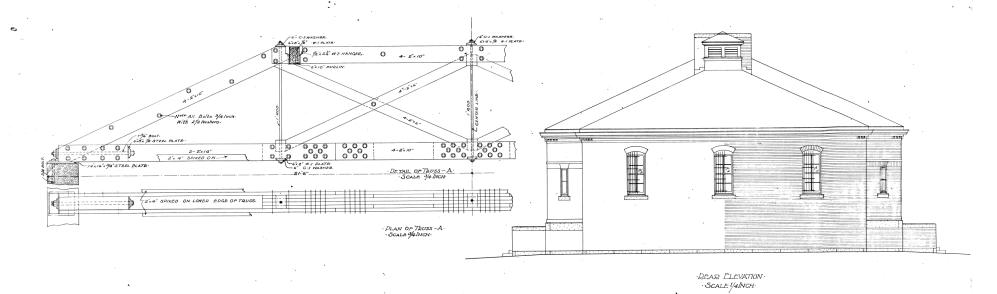

Q.M. G.O.

WLC. AUGUST 1907.

· SIDE ELEVATION · · SCALE 1/4/NCH SHEET NA 6: 206 STEAM HEATING SHEET NO.

GUARD HOUSE.

·Q·M·G·Q·

AUGUST 1907