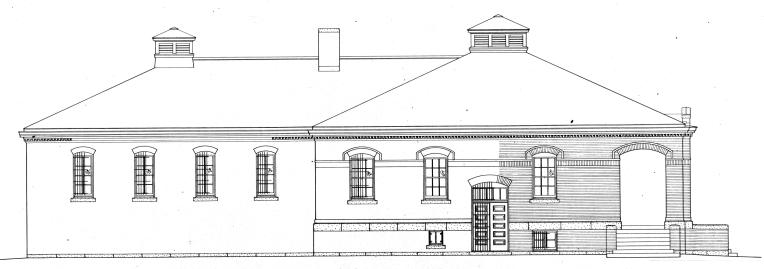

Q.M. G.O.

WLC. AUGUST 1907.

· SIDE ELEVATION · · SCALE 1/4/NCH SHEET NA 6: 206 STEAM HEATING SHEET NO.

GUARD HOUSE.

·Q·M·G·Q·

AUGUST 1907