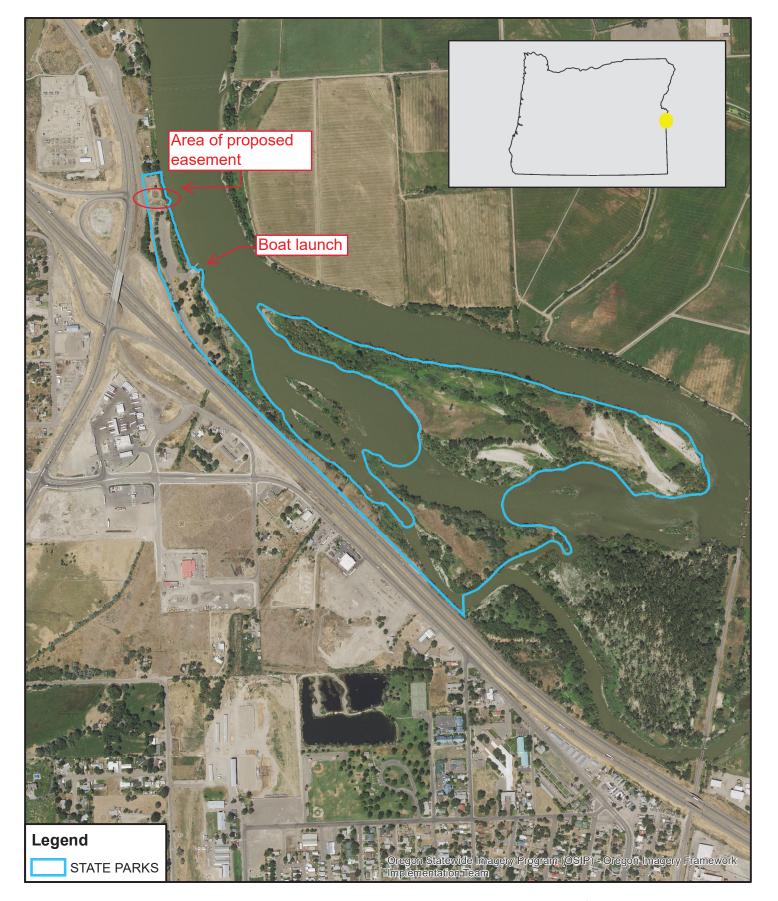

Ontario SRS is a State Recreation Site located on the west bank of the Snake River, just north of Ontario, Oregon. The site consists of approximately 79 acres that are managed as a day use area with a boat launch facility. The northernmost 1 acre of the property (north of the public entrance road) is used as an OPRD maintenance site. For safety reasons, this portion of the site is fenced and closed to the public.

## 5c. Ontario SRS - Easement to the City of Ontario

Oregon Parks and Recreation Dept. 725 Summer St. NE, Suite C Salem OR, 97301

November 15 , 2023

Map exhibit 1 of 2

This product is for informational purposes and may not have been prepared for, or be suitable for legal, engineering, or surveying purposes. Users of this information should review or consult the primary data and information sources to ascertain the usability of the information.