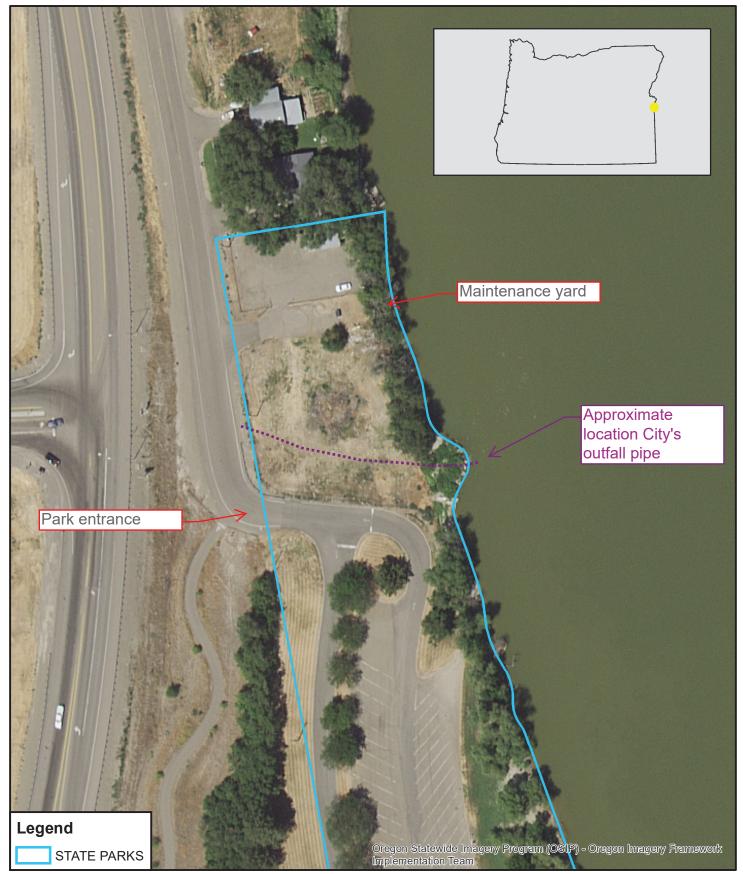

Within this maintenance site area of this property there is an underground pipeline serving the City of Ontario's wastewater treatment plant. Installation of this line occurred in the early 1990s. Neither OPRD nor the City were able to locate a Permit or Easement that allowed the installation of the segment through OPRD land. The City has made recent improvements to their line and outfall under an OPRD Land Use Agreement.

Staff recommends OPRD grant an easement to the City of Ontario for their existing facilities located on this property. This easement would have a negligible impact and would remove any "cloud" from our title that may arise from this unrecorded use.

## 5c. Ontario SRS - Easement to the City of Ontario

Oregon Parks and Recreation Dept. 725 Summer St. NE, Suite C Salem OR, 97301

November 15 , 2023

Map exhibit 2 of 2

This product is for informational purposes and may not have been prepared for, or be suitable for legal, engineering, or surveying purposes. Users of this information should review or consult the primary data and information sources to ascertain the usability of the information.