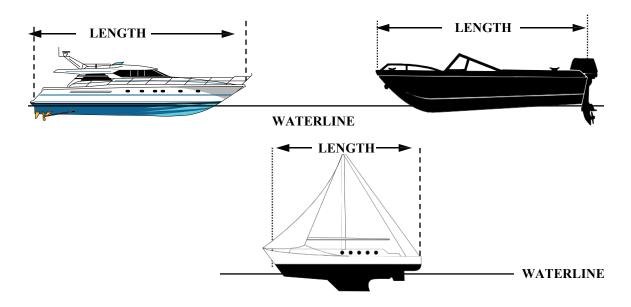

### **HOW TO MEASURE A BOAT**

The length is measured from end to end excluding sheer. This is a straight line measurement of the overall length from the foremost part of the boat to the aftermost part of the boat, measured parallel to the centerline. Bow sprits, bumpkins, rudders, outboard motor brackets, and similar fittings or attachments are not included in the measurement. Length shall be stated in feet and inches.