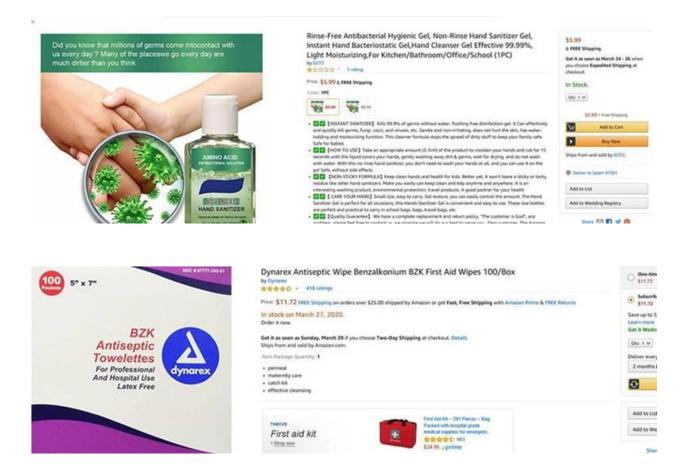

## 75% Alcohol Hand Sanitizer Gel - GLOWYY - Premium ...

\$9.99 - In stock

Apply approximately 3ml of Siruini Hand Sanitizer and cover all surface of the hands without forgetting fingernails, thumbs between fingers and wrists.

## DrJ's Advanced Formula Hand Sanitizer - GLOWYY ...

\$5.99 - In stock

Made with 62% Isopropyl Alcohol + Other Natural Ingredients and Refreshing Aloe Vera Gel. Kills 99.99% of Germs and Bacteria, Leaving hands feeling soft ...