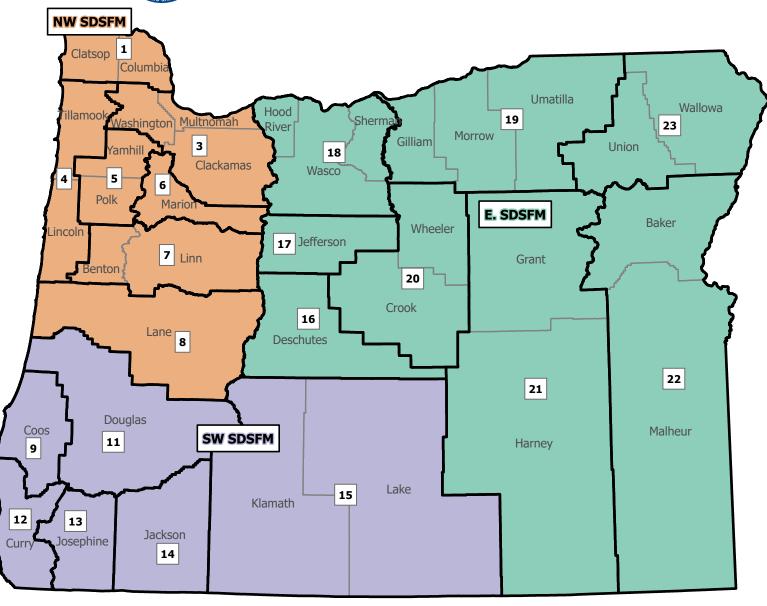

## **Deputy Districts**

- Northwest Region
- District 1- Clatsop, Columbia
- District 3- Clackamas, Multnomah, Washington
- District 4- Tillamook, Lincoln
- District 5- Yamhill, Polk
- District 6- Marion
- District 7- Benton, Linn
- District 8- Lane
- Southwest Region
- District 9- Coos
- District 11- Douglas
- District 12- Curry
- District 13- Josephine
- District 14- Jackson
- District 15- Klamath, Lake
- Eastern Region
- District 16- Deschutes
- District 17- Jefferson
- District 18- Hood River, Wasco, Sherman
- District 19- Gilliam, Morrow, Umatilla
- District 20- Crook, Wheeler
- District 21- Harney, Grant
- District 22- Baker, Malheur
- District 23- Union, Wallowa