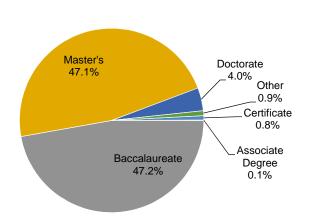

| 18.4% |
| Central   | 115                 | 8.9%  |
| Eastern   | 23                  | 1.8%  |
| Missing   | 8                   | 0.6%  |
| Total     | 1291                |       |



### **Employment Status**



#### **Practice Setting**





### ealth Oregon's Occupational Therapist Workforce – 2016

## Average Weekly Work Hours as Compared to Average Weekly Hours in Direct Patient Care



#### **Number of Years Licensed in Oregon**



#### **Top 10 Specialties Reported**



#### **Future Practice Plans in the Next Two Years**



<sup>\*</sup> Leave the Oregon workforce includes those planning to retire, leave the state to practice, and leave the occupation



# ealth Oregon's Occupational Therapist Workforce – 2016





#### **Highest Level of Education in the Field**



#### Race & Ethnicity (All races are non-latino)



For questions or comments about this fact sheet, please contact wkfc.admin@state.or.us