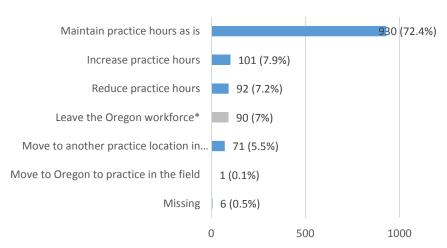

#### **Future Practice Plans in the Next Two Years**

<sup>\*</sup> Leave the Oregon workforce includes those planning to retire, leave the state to practice, and leave the occupation