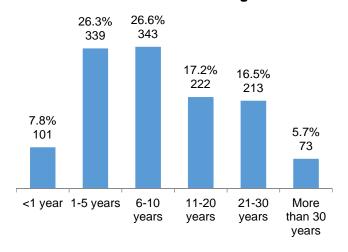

|-------------|
|   | 1844         | 1482         | 1422        | 1269        |
| / | 1291         | 1082         | 1150        | 1030        |

| REGION    | Total OTs in region | %     |
|-----------|---------------------|-------|
| Metro     | 692                 | 53.6% |
| Northwest | 216                 | 16.7% |
| Southwest | 237                 | 18.4% |
| Central   | 115                 | 8.9%  |
| Eastern   | 23                  | 1.8%  |
| Missing   | 8                   | 0.6%  |
| Total     | 1291                |       |



### **Employment Status**



#### **Practice Setting**





### ealth Oregon's Occupational Therapist Workforce – 2016

## Average Weekly Work Hours as Compared to Average Weekly Hours in Direct Patient Care



#### **Number of Years Licensed in Oregon**



#### **Top 10 Specialties Reported**



#### **Future Practice Plans in the Next Two Years**



<sup>\*</sup> Leave the Oregon workforce includes those planning to retire, leave the state to practice, and leave the occupation



# ealth Oregon's Occupational Therapist Workforce – 2016





#### **Highest Level of Education in the Field**



#### Race & Ethnicity (All races are non-latino)



For questions or comments about this fact sheet, please contact wkfc.admin@state.or.us