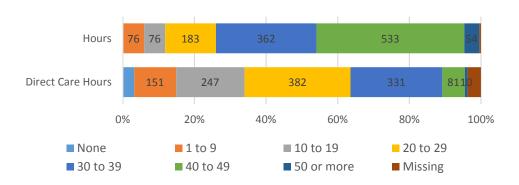

## Average Weekly Work Hours as Compared to Average Weekly Hours in Direct Patient Care