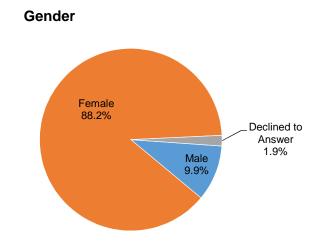

216                 | 16.7% |
| Southwest | 237                 | 18.4% |
| Central   | 115                 | 8.9%  |
| Eastern   | 23                  | 1.8%  |
| Missing   | 8                   | 0.6%  |
| Total     | 1291                |       |



### **Employment Status**



#### **Practice Setting**





### ealth Oregon's Occupational Therapist Workforce – 2016

## Average Weekly Work Hours as Compared to Average Weekly Hours in Direct Patient Care



#### **Number of Years Licensed in Oregon**



#### **Top 10 Specialties Reported**



#### **Future Practice Plans in the Next Two Years**



<sup>\*</sup> Leave the Oregon workforce includes those planning to retire, leave the state to practice, and leave the occupation



# ealth Oregon's Occupational Therapist Workforce – 2016





#### **Highest Level of Education in the Field**



#### Race & Ethnicity (All races are non-latino)



For questions or comments about this fact sheet, please contact wkfc.admin@state.or.us