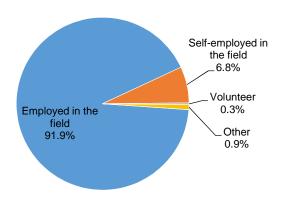

mber of Occupational Therapists licensed in Oregon

Number of licensed Occupational Therapists practicing in Oregon

|   | <u> 2016</u> | <u> 2014</u> | <u>2012</u> | <u>2010</u> |
|---|--------------|--------------|-------------|-------------|
|   | 1844         | 1482         | 1422        | 1269        |
| / | 1291         | 1082         | 1150        | 1030        |

| REGION    | Total OTs in region | %     |
|-----------|---------------------|-------|
| Metro     | 692                 | 53.6% |
| Northwest | 216                 | 16.7% |
| Southwest | 237                 | 18.4% |
| Central   | 115                 | 8.9%  |
| Eastern   | 23                  | 1.8%  |
| Missing   | 8                   | 0.6%  |
| Total     | 1291                |       |



### **Employment Status**



#### **Practice Setting**





### ealth Oregon's Occupational Therapist Workforce – 2016

## Average Weekly Work Hours as Compared to Average Weekly Hours in Direct Patient Care



#### **Number of Years Licensed in Oregon**



#### **Top 10 Specialties Reported**



#### **Future Practice Plans in the Next Two Years**



<sup>\*</sup> Leave the Oregon workforce includes those planning to retire, leave the state to practice, and leave the occupation



# ealth Oregon's Occupational Therapist Workforce – 2016





#### **Highest Level of Education in the Field**



#### Race & Ethnicity (All races are non-latino)



For questions or comments about this fact sheet, please contact wkfc.admin@state.or.us