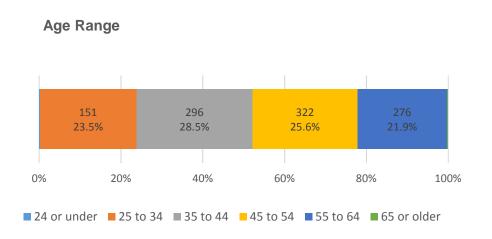

| 216                 | 16.7% |
| Southwest | 237                 | 18.4% |
| Central   | 115                 | 8.9%  |
| Eastern   | 23                  | 1.8%  |
| Missing   | 8                   | 0.6%  |
| Total     | 1291                |       |



### **Employment Status**



#### **Practice Setting**





### ealth Oregon's Occupational Therapist Workforce – 2016

## Average Weekly Work Hours as Compared to Average Weekly Hours in Direct Patient Care



#### **Number of Years Licensed in Oregon**



#### **Top 10 Specialties Reported**



#### **Future Practice Plans in the Next Two Years**



<sup>\*</sup> Leave the Oregon workforce includes those planning to retire, leave the state to practice, and leave the occupation



# ealth Oregon's Occupational Therapist Workforce – 2016





#### **Highest Level of Education in the Field**



#### Race & Ethnicity (All races are non-latino)



For questions or comments about this fact sheet, please contact wkfc.admin@state.or.us