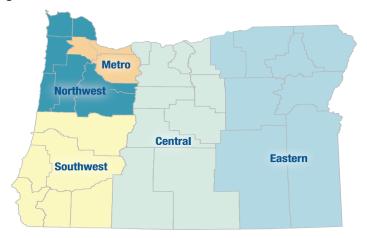

| REGION    | Total OTs in region | %     |
|-----------|---------------------|-------|
| Metro     | 692                 | 53.6% |
| Northwest | 216                 | 16.7% |
| Southwest | 237                 | 18.4% |
| Central   | 115                 | 8.9%  |
| Eastern   | 23                  | 1.8%  |
| Missing   | 8                   | 0.6%  |
| Total     | 1291                |       |