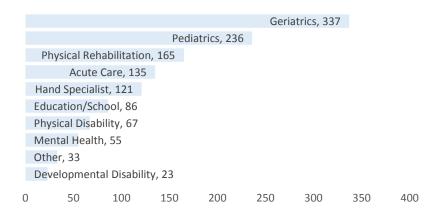

2         | 1422        | 1269        |
| / | 1291         | 1082         | 1150        | 1030        |

| REGION    | Total OTs in region | %     |
|-----------|---------------------|-------|
| Metro     | 692                 | 53.6% |
| Northwest | 216                 | 16.7% |
| Southwest | 237                 | 18.4% |
| Central   | 115                 | 8.9%  |
| Eastern   | 23                  | 1.8%  |
| Missing   | 8                   | 0.6%  |
| Total     | 1291                |       |



### **Employment Status**



#### **Practice Setting**





### ealth Oregon's Occupational Therapist Workforce – 2016

## Average Weekly Work Hours as Compared to Average Weekly Hours in Direct Patient Care



#### **Number of Years Licensed in Oregon**



#### **Top 10 Specialties Reported**



#### **Future Practice Plans in the Next Two Years**



<sup>\*</sup> Leave the Oregon workforce includes those planning to retire, leave the state to practice, and leave the occupation



# ealth Oregon's Occupational Therapist Workforce – 2016





#### **Highest Level of Education in the Field**



#### Race & Ethnicity (All races are non-latino)



For questions or comments about this fact sheet, please contact wkfc.admin@state.or.us