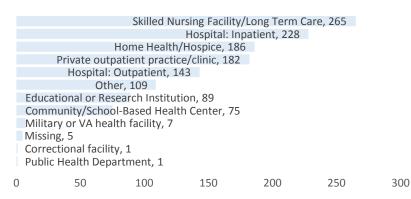

ts licensed in Oregon

Number of licensed Occupational Therapists practicing in Oregon

|   | <u> 2016</u> | <u> 2014</u> | <u>2012</u> | <u>2010</u> |
|---|--------------|--------------|-------------|-------------|
|   | 1844         | 1482         | 1422        | 1269        |
| / | 1291         | 1082         | 1150        | 1030        |

| REGION    | Total OTs in region | %     |
|-----------|---------------------|-------|
| Metro     | 692                 | 53.6% |
| Northwest | 216                 | 16.7% |
| Southwest | 237                 | 18.4% |
| Central   | 115                 | 8.9%  |
| Eastern   | 23                  | 1.8%  |
| Missing   | 8                   | 0.6%  |
| Total     | 1291                |       |



### **Employment Status**



#### **Practice Setting**





### ealth Oregon's Occupational Therapist Workforce – 2016

## Average Weekly Work Hours as Compared to Average Weekly Hours in Direct Patient Care



#### **Number of Years Licensed in Oregon**



#### **Top 10 Specialties Reported**



#### **Future Practice Plans in the Next Two Years**



<sup>\*</sup> Leave the Oregon workforce includes those planning to retire, leave the state to practice, and leave the occupation



# ealth Oregon's Occupational Therapist Workforce – 2016





#### **Highest Level of Education in the Field**



#### Race & Ethnicity (All races are non-latino)



For questions or comments about this fact sheet, please contact wkfc.admin@state.or.us